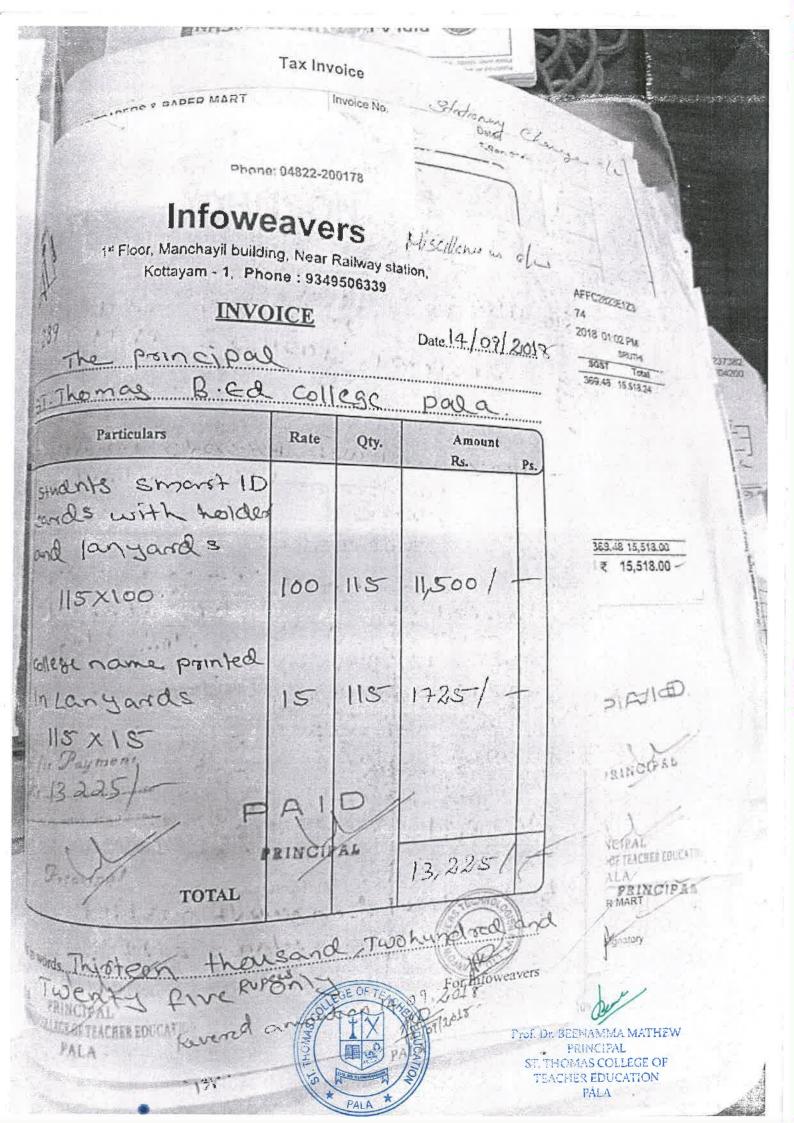

A PLANE AND A PLANE AND A 58 I dentity card alc 14/9/18 189 Identity card fees received from 77C students 189 Identity card fees pard for BED, M.Ed and TTG students 5750 -- 13225 EGE OF TE Prof. Dr. BEENAMMA MATHEW PRINCIPAL ST. THOMAS COLLEGE OF **TEACHER EDUCATION** PALA