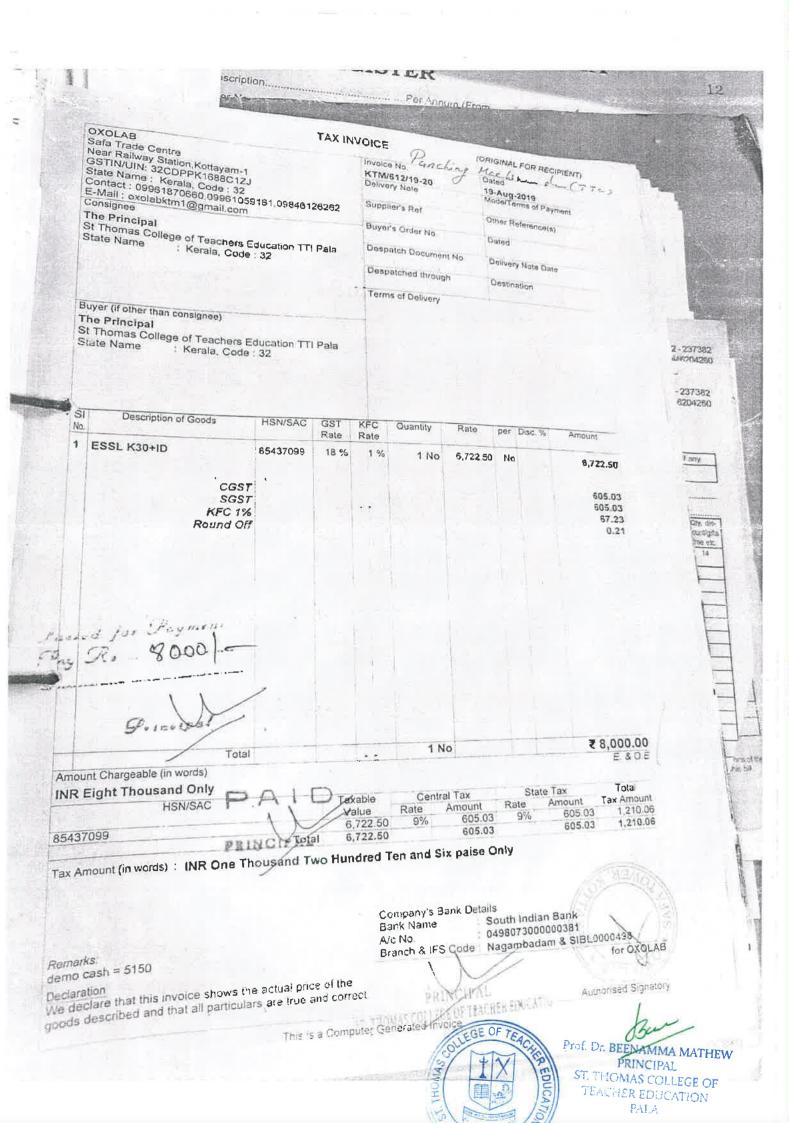

Prof. Dr. BEENAMMA MATHEW PRINCIPAL ST. THOMAS COLLEGE OF TEACHER EDUCATION PALA

| YEAR        | NAME OF THE<br>CLEANING<br>MATERIALS | EXPENDITURE | NAME OF THE<br>WASTE<br>MANAGEMENT<br>PROGRAMME         | EXPENDITURE      |
|-------------|--------------------------------------|-------------|---------------------------------------------------------|------------------|
| 2019 - 2020 | Plastic Door Mat Purchased           | 7789        | Sanitary Waste<br>Disposer Purchased                    | 26000            |
|             | TOTAL EXPENDITURE                    | 7789        | TOTAL<br>EXPENDITURE                                    | 26000            |
|             | χ.                                   |             | GRA                                                     | ND TOTAL =3378   |
|             | NAME OF THE GREEN<br>INITLATIVE      | EXPENDITURE | MOVE TO<br>PAPERLESS                                    | EXPENDITURE      |
|             | Water Cooler Repairing               | 2680        | PFMS-EAT                                                | 6000             |
|             | Charges                              |             | Registration Charge<br>Identity Card Printing<br>Charge | 12100            |
|             |                                      |             | Punching Machine<br>Installation                        | 11000            |
|             |                                      |             | Punching Machine<br>purchased                           | 8000             |
|             |                                      |             | Punching Machine purchased                              | 8000             |
|             |                                      |             | Punching Machine<br>Installation                        | 11000            |
|             |                                      |             | Computer Purchased                                      | 32700            |
|             | TOTAL EXPENDITURE                    | 2680        | TOTAL EXPENDITURE                                       | 88800            |
|             |                                      |             | GE                                                      | AND TOTAL =91480 |