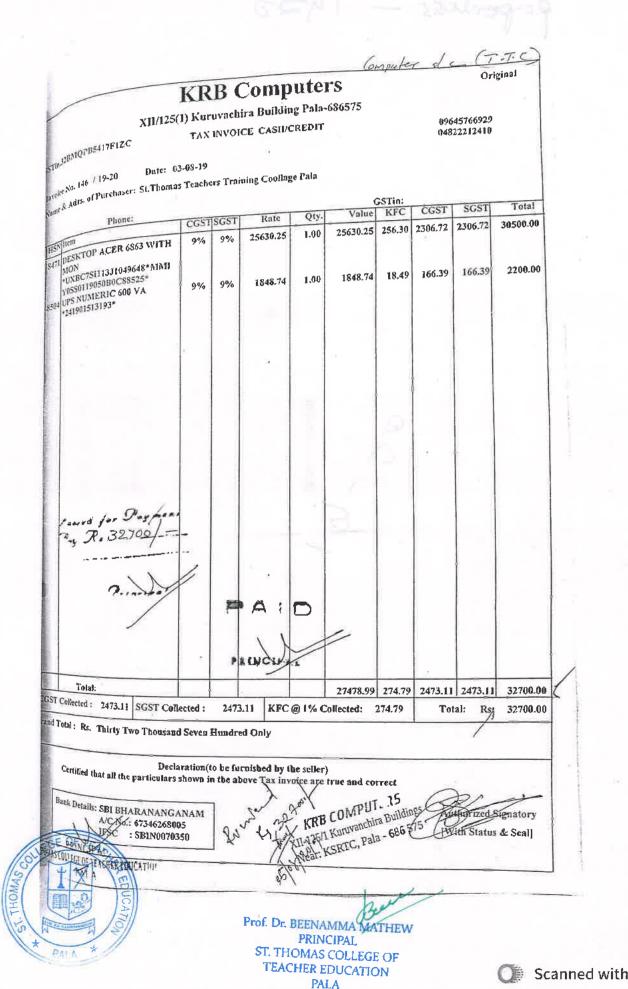

Prof. Dr. BEENAMMA MATHEW PRINCIPAL ST. THOMAS COLLEGE OF TEACHER EDUCATION PALA

| YEAR        | NAME OF THE<br>CLEANING<br>MATERIALS | EXPENDITURE | NAME OF THE<br>WASTE<br>MANAGEMENT<br>PROGRAMME         | EXPENDITURE      |
|-------------|--------------------------------------|-------------|---------------------------------------------------------|------------------|
| 2019 - 2020 | Plastic Door Mat Purchased           | 7789        | Sanitary Waste<br>Disposer Purchased                    | 26000            |
|             | TOTAL EXPENDITURE                    | 7789        | TOTAL<br>EXPENDITURE                                    | 26000            |
|             | χ.                                   |             | GRA                                                     | ND TOTAL =3378   |
|             | NAME OF THE GREEN<br>INITLATIVE      | EXPENDITURE | MOVE TO<br>PAPERLESS                                    | EXPENDITURE      |
|             | Water Cooler Repairing               | 2680        | PFMS-EAT                                                | 6000             |
|             | Charges                              |             | Registration Charge<br>Identity Card Printing<br>Charge | 12100            |
|             |                                      |             | Punching Machine<br>Installation                        | 11000            |
|             |                                      |             | Punching Machine<br>purchased                           | 8000             |
|             |                                      |             | Punching Machine purchased                              | 8000             |
|             |                                      |             | Punching Machine<br>Installation                        | 11000            |
|             |                                      |             | Computer Purchased                                      | 32700            |
|             | TOTAL EXPENDITURE                    | 2680        | TOTAL EXPENDITURE                                       | 88800            |
|             |                                      |             | GE                                                      | AND TOTAL =91480 |