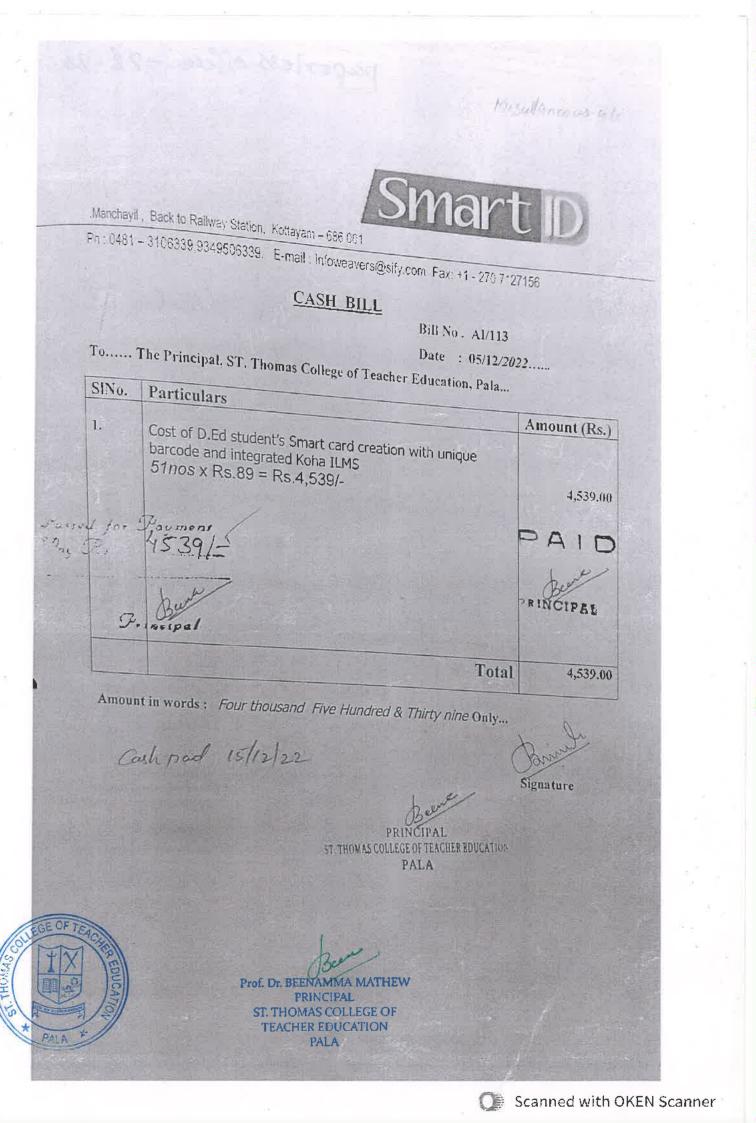

Prof. Dr. BEERAMMA MATHEW PRINCIPAL ST. THOMAS COLLEGE OF TEACHER EDUCATION PALA

| NAME OF THE GREEN<br>INITIATIVE  | EXPENDITURE | MOVE TO PAPERLESS                       | EXPENDITURE       |
|----------------------------------|-------------|-----------------------------------------|-------------------|
| Water Cooler and<br>Refrigerator | 19500       | Sensor for E -gate<br>Attendance system | 9500              |
| Water Cooler                     | 39000       | Software                                | 8300              |
| Water Cooler Installation        | 700         | Digital Signature                       | 2300              |
|                                  |             | Smart Card                              | 4539              |
| TOTAL EXPENDITURE                | 59200       | TOTAL EXPENDITURE                       | 24639             |
|                                  | 1           | GR                                      | AND TOTAL = 83839 |