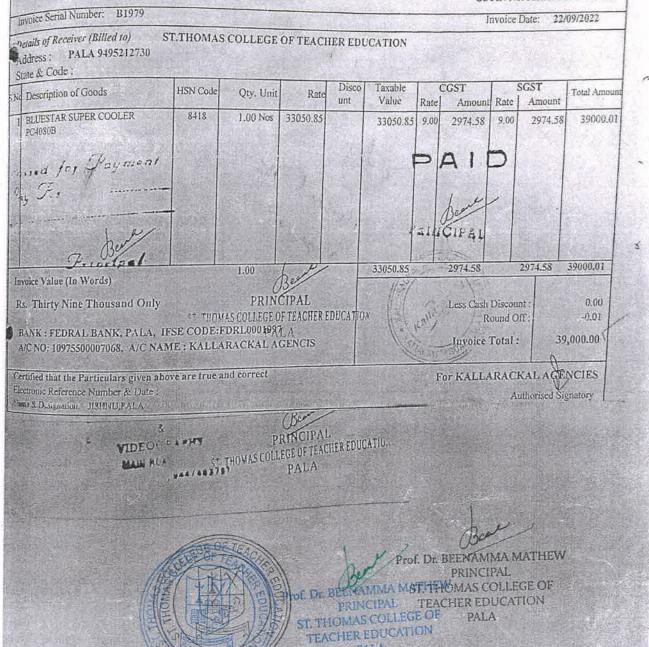

Prof. Dr. BEERAMMA MATHEW PRINCIPAL ST. THOMAS COLLEGE OF TEACHER EDUCATION PALA

| NAME OF THE GREEN<br>INITIATIVE  | EXPENDITURE | MOVE TO PAPERLESS                       | EXPENDITURE       |
|----------------------------------|-------------|-----------------------------------------|-------------------|
| Water Cooler and<br>Refrigerator | 19500       | Sensor for E -gate<br>Attendance system | 9500              |
| Water Cooler                     | 39000       | Software                                | 8300              |
| Water Cooler Installation        | 700         | Digital Signature                       | 2300              |
|                                  |             | Smart Card                              | 4539              |
| TOTAL EXPENDITURE                | 59200       | TOTAL EXPENDITURE                       | 24639             |
|                                  | 1           | GR                                      | AND TOTAL = 83839 |