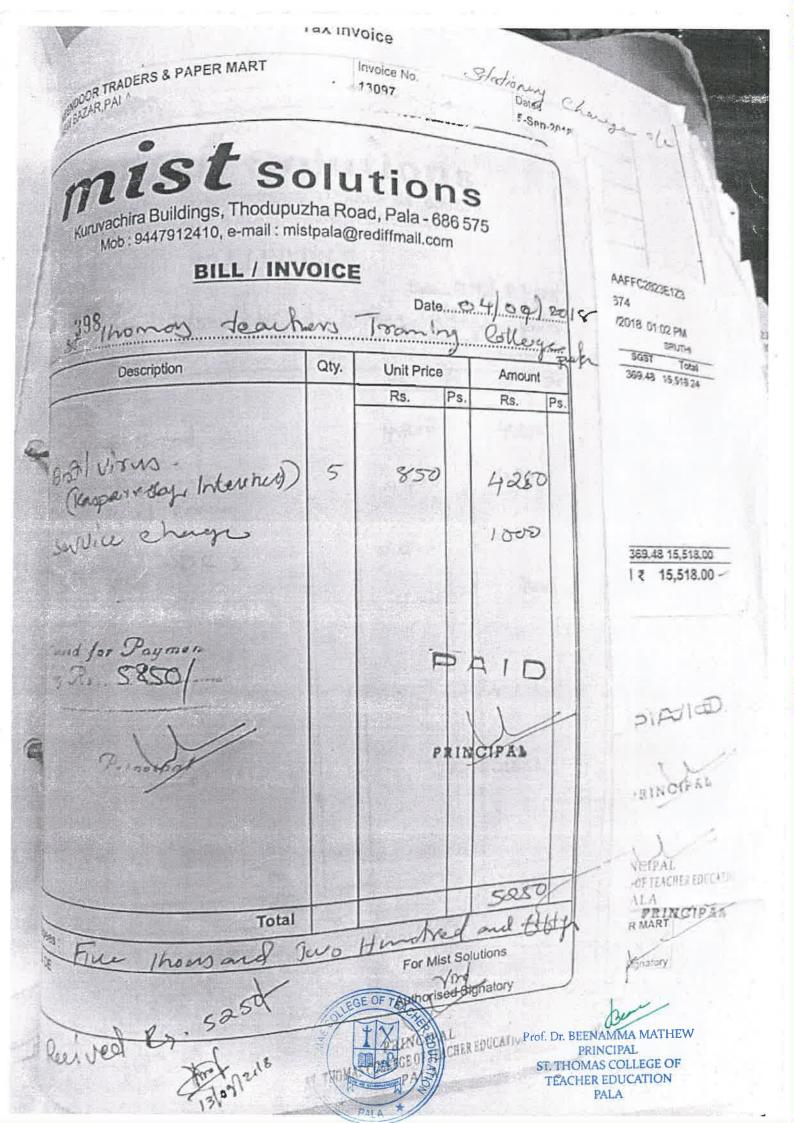

#### 7.1.7 INCOME EXPENDITURE STATEMENT OF GREEN INITIATIVE AND WASTE MANAGEMNET

| NAME OF THE<br>CLEANING<br>MATERIALS | EXPENDITURE                                                                                                                                                                                                                                                                             | NAME OF THE<br>WASTE<br>MANAGEMENT<br>PROGRAMME                                                                                                                                                                                                                                             | EXPENDITURE                                                                                                                                                                                                                                                                                                                                                                                                |
|--------------------------------------|-----------------------------------------------------------------------------------------------------------------------------------------------------------------------------------------------------------------------------------------------------------------------------------------|---------------------------------------------------------------------------------------------------------------------------------------------------------------------------------------------------------------------------------------------------------------------------------------------|------------------------------------------------------------------------------------------------------------------------------------------------------------------------------------------------------------------------------------------------------------------------------------------------------------------------------------------------------------------------------------------------------------|
| Broom, Dustpan etc are<br>purchased  | 1145                                                                                                                                                                                                                                                                                    |                                                                                                                                                                                                                                                                                             |                                                                                                                                                                                                                                                                                                                                                                                                            |
| Brooms Purchased                     | 80                                                                                                                                                                                                                                                                                      |                                                                                                                                                                                                                                                                                             |                                                                                                                                                                                                                                                                                                                                                                                                            |
| Cleaning Items Purchased             | 1373                                                                                                                                                                                                                                                                                    |                                                                                                                                                                                                                                                                                             |                                                                                                                                                                                                                                                                                                                                                                                                            |
| TOTAL EXPENDITURE                    | 2598                                                                                                                                                                                                                                                                                    | TOTAL<br>EXPENDITURE                                                                                                                                                                                                                                                                        | NIL                                                                                                                                                                                                                                                                                                                                                                                                        |
|                                      |                                                                                                                                                                                                                                                                                         | GRA                                                                                                                                                                                                                                                                                         | ND TOTAL = 2598                                                                                                                                                                                                                                                                                                                                                                                            |
| NAME OF THE GREEN<br>INITIATIVE      | EXPENDITURE                                                                                                                                                                                                                                                                             | MOVE TO<br>PAPERLESS                                                                                                                                                                                                                                                                        | EXPENDITURE                                                                                                                                                                                                                                                                                                                                                                                                |
| LED Bulb Purchased                   | 1000                                                                                                                                                                                                                                                                                    | Identity Card<br>Received                                                                                                                                                                                                                                                                   | 13225                                                                                                                                                                                                                                                                                                                                                                                                      |
| Grass Cutting Charge                 | 900                                                                                                                                                                                                                                                                                     | Anti-Virus and Service<br>Charge                                                                                                                                                                                                                                                            | 5250                                                                                                                                                                                                                                                                                                                                                                                                       |
| Grass Cutting Charge                 | 3000                                                                                                                                                                                                                                                                                    |                                                                                                                                                                                                                                                                                             |                                                                                                                                                                                                                                                                                                                                                                                                            |
| Water Cooler Repairing<br>Charge     | 4300                                                                                                                                                                                                                                                                                    |                                                                                                                                                                                                                                                                                             |                                                                                                                                                                                                                                                                                                                                                                                                            |
| Gloves                               | 220                                                                                                                                                                                                                                                                                     |                                                                                                                                                                                                                                                                                             |                                                                                                                                                                                                                                                                                                                                                                                                            |
| TOTAL EXPENDITURE                    | 9420                                                                                                                                                                                                                                                                                    | TOTAL EXPENDITURE                                                                                                                                                                                                                                                                           | 18475                                                                                                                                                                                                                                                                                                                                                                                                      |
|                                      |                                                                                                                                                                                                                                                                                         | GF                                                                                                                                                                                                                                                                                          | AND TOTAL =27895                                                                                                                                                                                                                                                                                                                                                                                           |
|                                      | CLEANING<br>MATERIALS<br>Broom,Dustpan etc are<br>purchased<br>Brooms Purchased<br>Cleaning Items Purchased<br>TOTAL EXPENDITURE<br>NAME OF THE GREEN<br>INITIATIVE<br>LED Bulb Purchased<br>Grass Cutting Charge<br>Grass Cutting Charge<br>Water Cooler Repairing<br>Charge<br>Gloves | CLEANING<br>MATERIALSBroom, Dustpan etc are<br>purchased1145Brooms Purchased80Cleaning Items Purchased1373TOTAL EXPENDITURE2598NAME OF THE GREEN<br>INITIATIVEEXPENDITURELED Bulb Purchased1000Grass Cutting Charge900Grass Cutting Charge3000Water Cooler Repairing<br>Charge4300Gloves220 | CLEANING<br>MATERIALSWASTE<br>MANAGEMENT<br>PROGRAMMEBroom,Dustpan etc are<br>purchased1145Brooms Purchased80Cleaning Items Purchased1373TOTAL EXPENDITURE2598TOTAL<br>EXPENDITURETOTAL EXPENDITUREEXPENDITURE<br>PAPERLESSMOVE<br>PAPERLESSLED Bulb Purchased1000Identity Card<br>ReceivedGrass Cutting Charge900Anti-Virus and Service<br>ChargeGrass Cutting Charge3000ChargeGloves220TOTAL EXPENDITURE |

45 Repairing charge alc. 23/5/18 162 Water cooler repairing charged 5001 -4/6/18 166 Drum unit purchased 170 Hard disk purchased 10,500 -22/4/18 6200 -7/8/18 182 Water Cotter repairing chayeput 4300 4/9/18 187 Computer repairing charge poid 15400 -189 Computer repairing chaye gal 13/9/18 11300 13/9/18 189 Anti virus and service chave (5250)~ 29/9/18 194 Net connection installation as Epson LLD servicing charge pad 7370 194 Re 10 Wing chair repairing chayegod 1/10/18 14.00 3/10/18 195 LCD projector service charge paid 8900 195 LCD Projetor service charge paid 10500 5/10/18 196 Vibrator service charge and Freadmill service charge part 15000 3/12/18 207 Water purifier repairing daypad 1600 4/12/18 207 Water Cooler repairing days paid 1100 1/1/19 214 LCD monitor, UPS repairing church and service charge paid 5400 214 Anti virus kaspersky inter security SMPS service changepol 13950 219 Crenerator repairing chappail 29/1/19 8450 31/1/19 221 Wiring Work Charge paid 2539 -31/1/19 221 Water Connection Expense 2121 Expense paid 2931 -Expense paid 91 1 4515 26/2/19 226 After of paid charge paid 36001-143120 -Prof. Dr. BEENA A MATHEW PRINCIPAL. ST. THOMAS COLLEGE OF TEACHER EDUCATION PALA