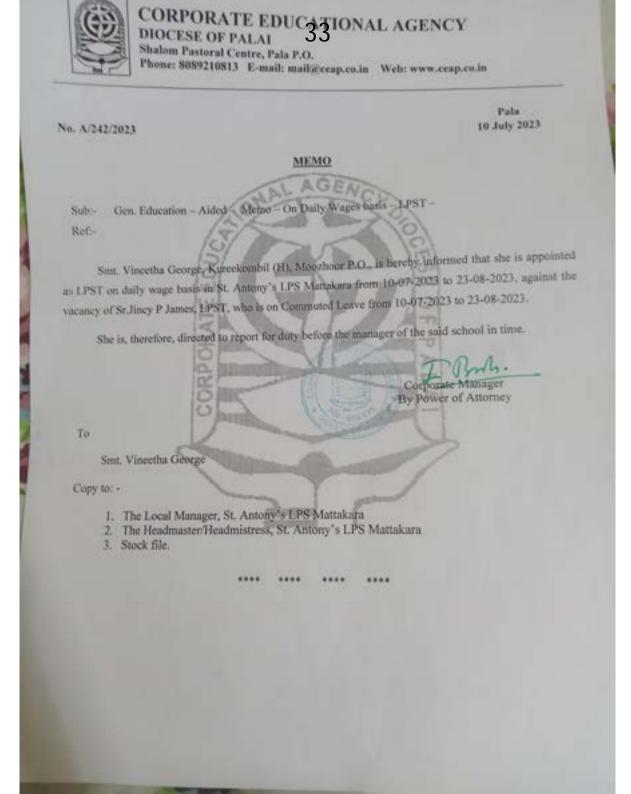

### CORPORATE EDUCATIONAL AGENCY DIOCESE OF PALAI

#### CORPORATE EDUCATIONAL AGENCY DIOCESE OF PALAI Shalom Pastoral Centre, Pala P.O. Phone: 8089210813 E-mail: mail@ceap.co.in Web: www.ceap.co.in

10

No. A/387/2023

Pala 24 January 2024

#### MEMO

Sub:- Gen. Education - Aided - Memo - On Daily Wages basis - UPST - Ref:-

Smt. Kochurani Joseph, Alackaparambil (H), Cholathadam P.O is hereby informed that she is appointed as UPST on daily wage basis in St. Thomas HSS Pala from 25-01-2024 to 27-02-2024, against the vacancy of Sri.Roby Augustine, UPST who is on commuted leave from 25-01-2024 to 27-02-2024.

She is, therefore, directed to report for duty before the manager of the said school in time.

Corporate Manager By Power of Attorney

To

Smt. Kochurani Joseph

Copy to: -

- 1. The Local Manager, St. Thomas HSS Pala
- 2. The Headmaster/Headmistress, St. Thomas HSS Pala
- 3. Stock file.