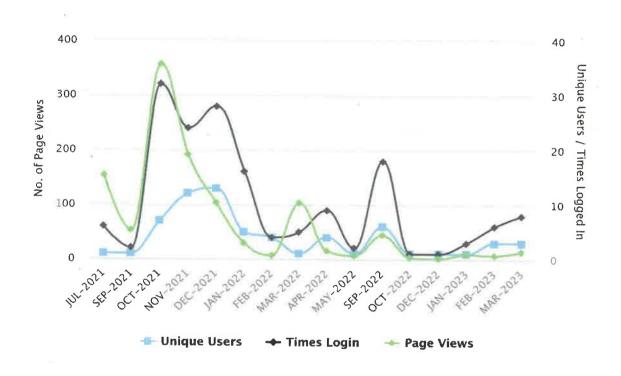

#### **Users Activity**

Prof. Dr. BEENAMMA MATHEW
PRINCIPAL
ST. THOMAS COLLEGE OF
TEACHER EDUCATION
PALA

**Top 10 Users** 

#### **Daily Page Views**