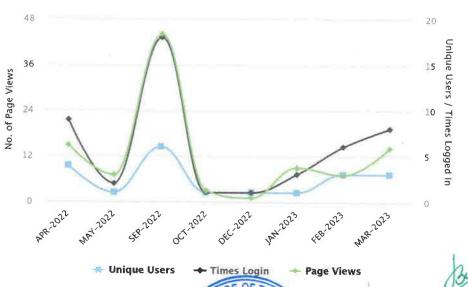

#### **Users Activity**

Prof. Dr. BEENAMMA MATHEW
PRINCIPAL
ST. THOMAS COLLEGE OF
TEACHER EDUCATION
PALA

**Top 10 Users** 