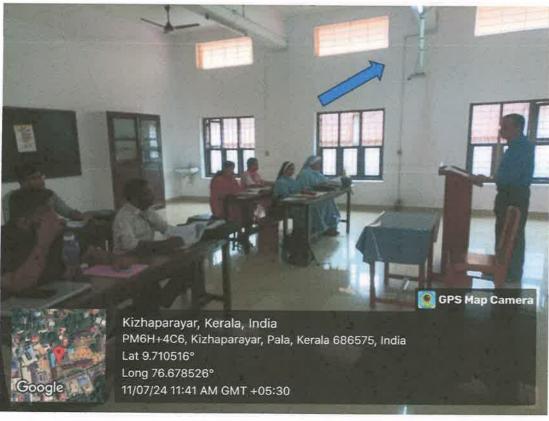

# St. Thomas College of Teacher Education, Pala 4.1.2. Geo-tagged photographs

ICT- enabled Classrooms, Seminar Hall and Multipurpose Hall

#### Classrooms

Prof. Dr. BEENAMMA MATHEW PRINCIPAL ST. THOMAS COLLEGE OF

TEACHER EDUCATION