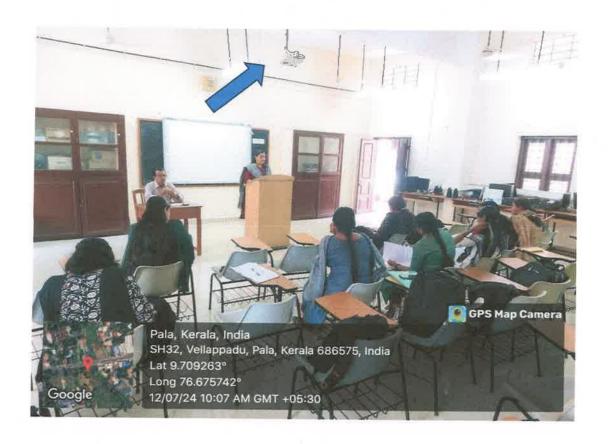

#### Classrooms

Prof. Dr. BEENAMMA MATHEW PRINCIPAL ST. THOMAS COLLEGE OF

TEACHER EDUCATION