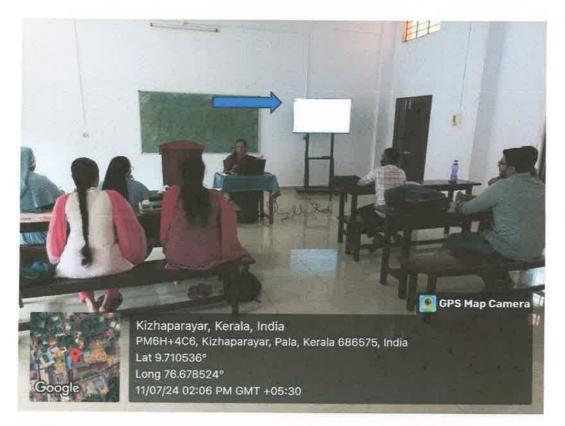

# St. Thomas College of Teacher Education, Pala 4.1.2. Geo-tagged photographs

ICT- enabled Classrooms, Seminar Hall and Multipurpose Hall

#### Classrooms

Prof. Dr. BEENAMMA MATHEW PRINCIPAL ST. THOMAS COLLEGE OF

TEACHER EDUCATION