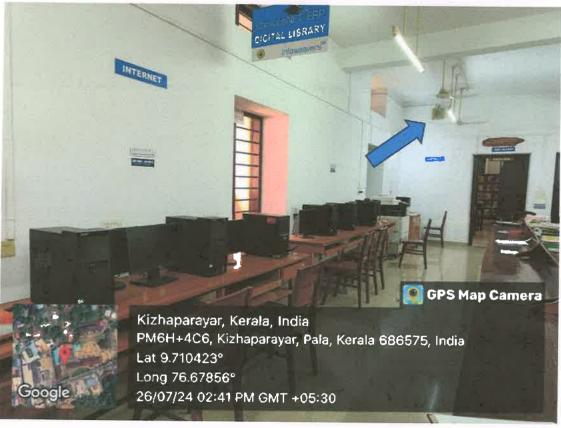

St. Thomas College of Teacher Education, Pala, Kerala – 686 575

Affiliated to Mahatma Gandhi University, Kottayam

#### **Criterion IV - Infrastructure and Learning Resources**

4.1 Physical Facilities

#### 4.1.2. ICT- ENABLED CLASSROOMS AND SEMINAR HALL





SSR Submitted to NAAC
Fourth Cycle of
Accreditation

# St. Thomas College of Teacher Education, Pala 4.1.2. Geo-tagged photographs

ICT- enabled Classrooms, Seminar Hall and Multipurpose Hall

#### Classrooms







Prof. Dr. BEENAMMA MATHEW PRINCIPAL ST. THOMAS COLLEGE OF

TEACHER EDUCATION

























### Seminar Halls



















### LMS



## Public Addressing System





Prof. Dr. BEENAMMA MATHEW
PRINCIPAL
ST. THOMAS COLLEGE OF