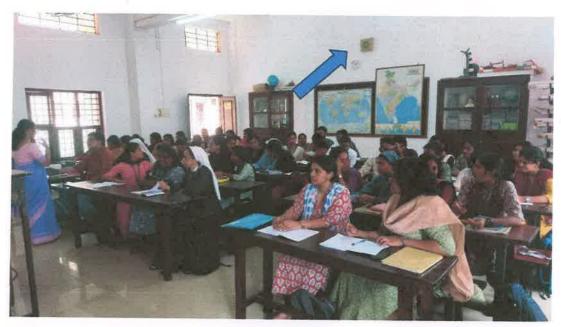

#### Classrooms

Prof. Dr. BEENAMMA MATHEW PRINCIPAL ST. THOMAS COLLEGE OF

TEACHER EDUCATION