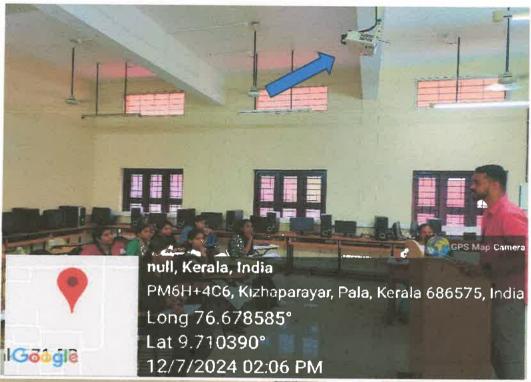

St. Thomas College of Teacher Education, Pala, Kerala – 686 575

Affiliated to Mahatma Gandhi University, Kottayam

#### **Criterion IV - Infrastructure and Learning Resources**

4.1 Physical Facilities

#### 4.1.2. ICT- ENABLED CLASSROOMS AND SEMINAR HALL





SSR Submitted to NAAC
Fourth Cycle of
Accreditation

# St. Thomas College of Teacher Education, Pala 4.1.2. Geo-tagged photographs

ICT- enabled Classrooms, Seminar Hall and Multipurpose Hall

#### Classrooms







Prof. Dr. BEENAMMA MATHEW PRINCIPAL ST. THOMAS COLLEGE OF

TEACHER EDUCATION

























### Seminar Halls



















### LMS



## Public Addressing System





Prof. Dr. BEENAMMA MATHEW
PRINCIPAL
ST. THOMAS COLLEGE OF