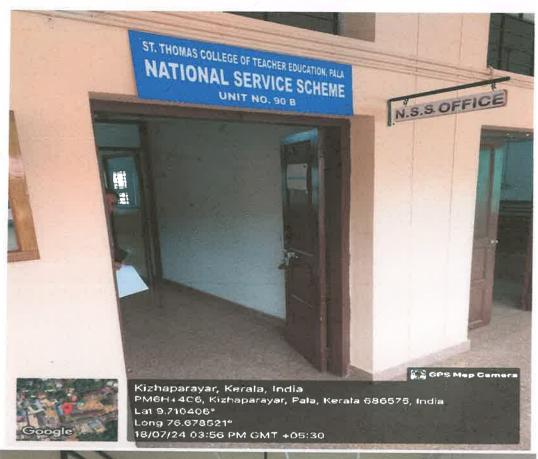

#### **NSS Office**

Prof. Dr. BEENAMMA MATHEW
PRINCIPAL
ST. THOMAS COLLEGE OF

TEACHER EDUCATION PALA