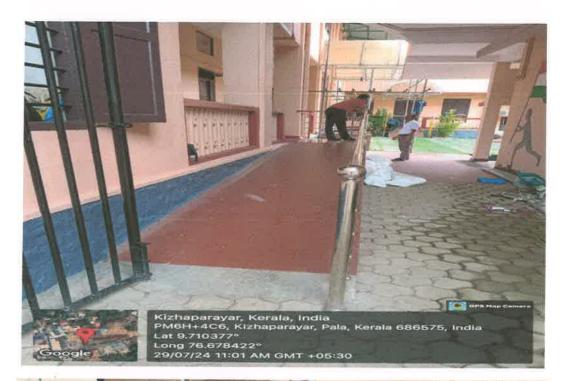

## **4.1.1. DIVYANGJAN FACILITIES**

SSR Submitted to NAAC Fourth Cycle of Accreditation

## St. Thomas College of Teacher Education, Pala Geo-tagged photographs Divyangjan Facilities

TEACHER EDUCATION PALA

Prof. Dr. BEENAMMA MATHEW PRINCIPAL ST. THOMAS COLLEGE OF TEACHER EDUCATION

PM6H+258, Pala, Kerala 686575, India Lat: N 9°42'37.23912 Date: 29/07/2024 Lon: E 76°40'41.10204 Time: 09<u>:56 AM</u>