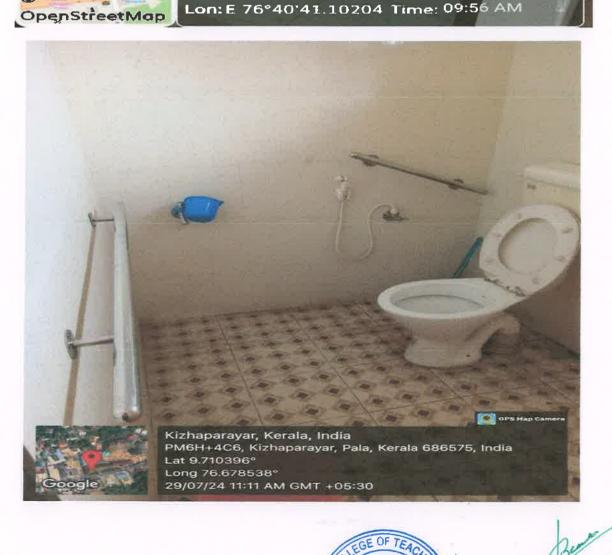

## **4.1.1. DIVYANGJAN FACILITIES**

SSR Submitted to NAAC Fourth Cycle of Accreditation

## St. Thomas College of Teacher Education, Pala Geo-tagged photographs Divyangjan Facilities

TEACHER EDUCATION PALA

Prof. Dr. BEENAMMA MATHEW PRINCIPAL ST. THOMAS COLLEGE OF TEACHER EDUCATION

PM6H+258, Pala, Kerala 686575, India Lat: N 9°42'37.23912 Date: 29/07/2024 Lon: E 76°40'41.10204 Time: 09<u>:56 AM</u>