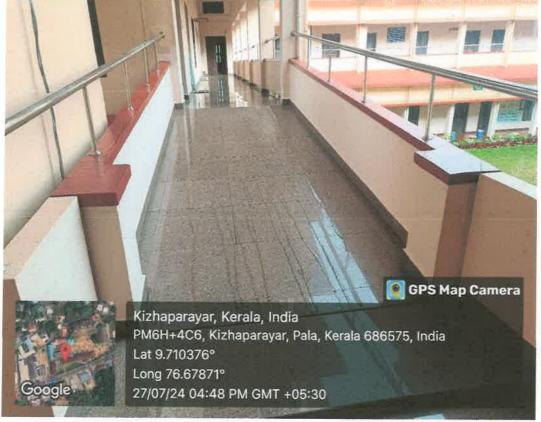

## **4.1.1. DIVYANGJAN FACILITIES**

SSR Submitted to NAAC Fourth Cycle of Accreditation

## St. Thomas College of Teacher Education, Pala Geo-tagged photographs Divyangjan Facilities

TEACHER EDUCATION PALA

Prof. Dr. BEENAMMA MATHEW PRINCIPAL ST. THOMAS COLLEGE OF TEACHER EDUCATION

PM6H+258, Pala, Kerala 686575, India Lat: N 9°42'37.23912 Date: 29/07/2024 Lon: E 76°40'41.10204 Time: 09<u>:56 AM</u>