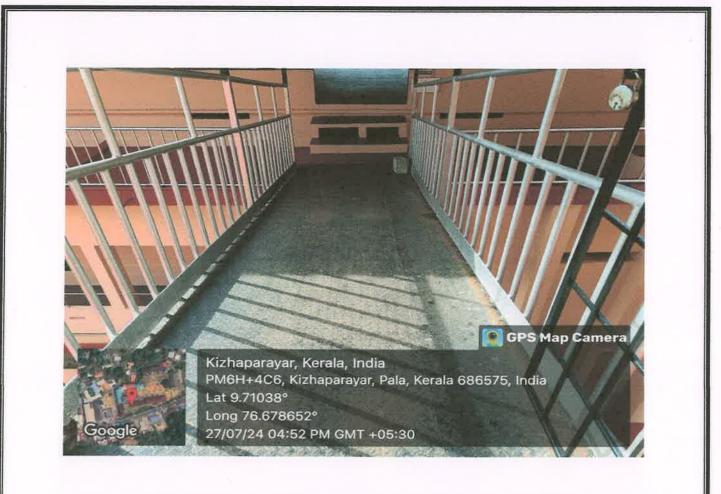

## **4.1.1. DIVYANGJAN FACILITIES**

SSR Submitted to NAAC Fourth Cycle of Accreditation

## St. Thomas College of Teacher Education, Pala Geo-tagged photographs Divyangjan Facilities

TEACHER EDUCATION PALA

Prof. Dr. BEENAMMA MATHEW PRINCIPAL ST. THOMAS COLLEGE OF TEACHER EDUCATION

PM6H+258, Pala, Kerala 686575, India Lat: N 9°42'37.23912 Date: 29/07/2024 Lon: E 76°40'41.10204 Time: 09<u>:56 AM</u>