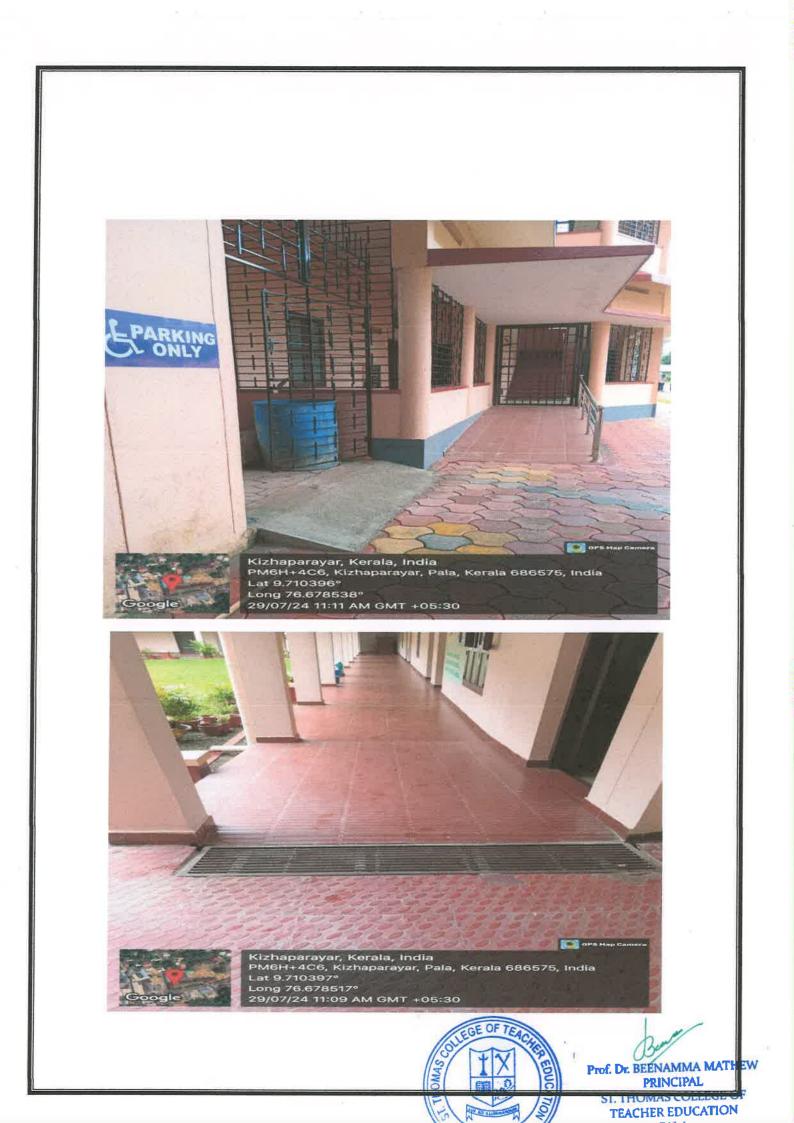

## **4.1.1. DIVYANGJAN FACILITIES**

SSR Submitted to NAAC Fourth Cycle of Accreditation

## St. Thomas College of Teacher Education, Pala Geo-tagged photographs Divyangjan Facilities

TEACHER EDUCATION PALA

Prof. Dr. BEENAMMA MATHEW PRINCIPAL ST. THOMAS COLLEGE OF TEACHER EDUCATION

PM6H+258, Pala, Kerala 686575, India Lat: N 9°42'37.23912 Date: 29/07/2024 Lon: E 76°40'41.10204 Time: 09<u>:56 AM</u>