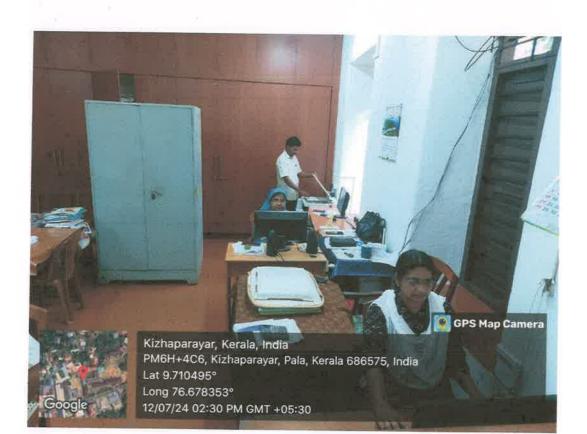

# Office

Kizhaparayar, Kerala, India PM6H+4C6, Kizhaparayar, Pala, Kerala 686575, India Lat 9.710508° Long 76.678329° 12/07/24 02:30 PM GMT +05:30

Prof. Dr. BEENAMMA MATHEW PRINCIPAL ST. THOMAS COLLEGE OF TEACHER EDUCATION PALA

💽 GPS Map Camera

GPS Map Camera

Sr. MINI THOMAS

Kizhaparayar, Kerala, India PM6H+4C6, Kizhaparayar, Pala, Kerala 686575, India Lat 9.710418° Long 76.678429° <u>26/07/24 11:43 AM GM</u>T +05:30

PALA

TEACHER EDUCATION