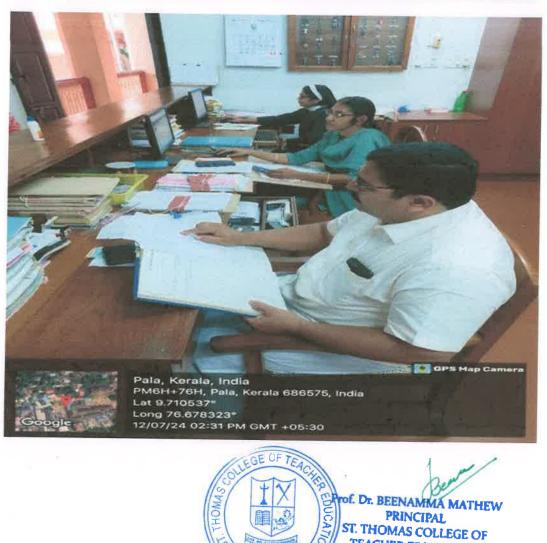

7/24 11:44 AM GMT +05:30

💽 GPS Map Camera





### Manager's Room



### **IQAC ROOM**



100

Kizhaparayar, Kerala, India PM6H+4C6, Kizhaparayar, Pala, Kerala 686575, India Lat 9.7103° Long 76.67842° 26/07/24 01:26 PM GMT +05:30

antesterifenting ben auf

💽 GPS Map Camera



PALA

Prof. Dr. BEENAMMA MATHEW PRINCIPAL ST. THOMAS COLLEGE OF TEACHER EDUCATION

ŏ

# Office



Kizhaparayar, Kerala, India PM6H+4C6, Kizhaparayar, Pala, Kerala 686575, India Lat 9.710508° Long 76.678329° 12/07/24 02:30 PM GMT +05:30



Prof. Dr. BEENAMMA MATHEW PRINCIPAL ST. THOMAS COLLEGE OF TEACHER EDUCATION PALA

💽 GPS Map Camera

GPS Map Camera



Sr. MINI THOMAS

Kizhaparayar, Kerala, India PM6H+4C6, Kizhaparayar, Pala, Kerala 686575, India Lat 9.710418° Long 76.678429° <u>26/07/24 11:43 AM GM</u>T +05:30





PALA

TEACHER EDUCATION

### **Staff Rooms**





Kizhaparayar, Kerala, India PM6H+4C6, Kizhaparayar, Pala, Kerala 686575, India Lat 9.710379° Long 76.678396° <u>26/07/24 11:29 AM GMT +05:30</u>



Prof. Dr. BEENAMMA MATHEW PRINCIPAL ST. THOMAS COLLEGE OF TEACHER EDUCATION

💽 GPS Map Camera

PALA









Prof. Dr. BEENAMMA MATHEW PRINCIPAL ST. THOMAS COLLEGE OF TEACHER EDUCATION PALA



Kizhaparayar, Kerala, India PM6H+4C6, Kizhaparayar, Pala, Kerala 686575, India Lat 9.710442° Long 76.67858° 27/07/24 01:40 PM GMT +05:30

SCILCROCOUNTS



oogle

Prof. Dr. BEENAMMA MATHEW PRINCIPAL ST. THOMAS COLLEGE OF TEACHER EDUCATION PALA

ISSUE RETURN

GPS Map Camera