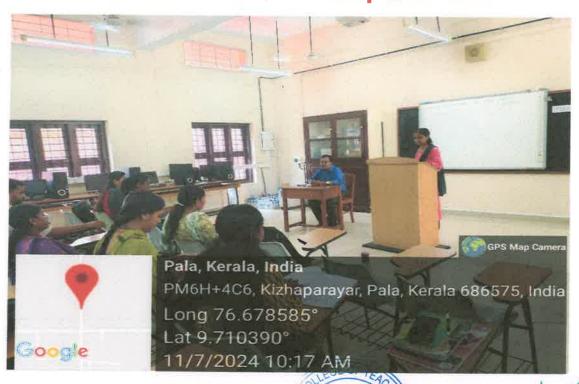

# Seminar Hall 2/ Computer Lab

Prof. Dr. BEENAMMA MATHEW
PRINCIPAL
ST. THOMAS COLLEGE OF
THACHER EDUCATION
PALA