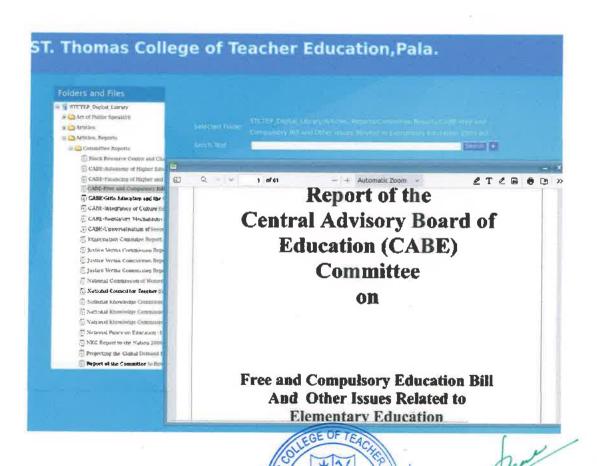

## **Digital Library**

Prof. Dr. BEENAMMA MATHEW PRINCIPAL

**TEACHER EDUCATION** 

Prof. Dr. BEENAMMA MATHEW
PRINCIPAL
ST. THOMAS COLLEGE OF
TEACHER EDUCATION
PALA