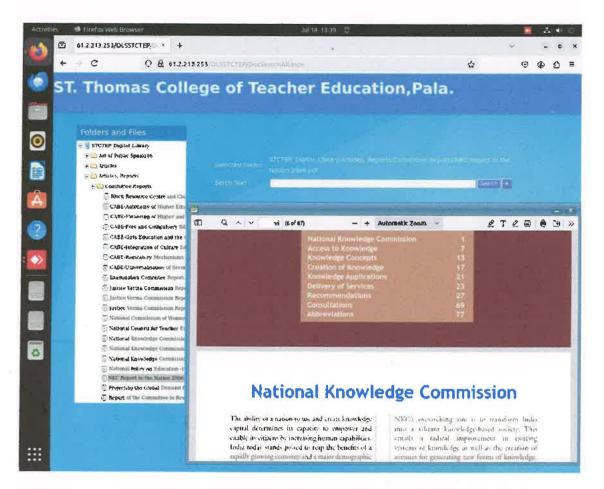

## **Digital Library**

Prof. Dr. BEENAMMA MATHEW PRINCIPAL

**TEACHER EDUCATION** 

Prof. Dr. BEENAMMA MATHEW
PRINCIPAL
ST. THOMAS COLLEGE OF
TEACHER EDUCATION
PALA