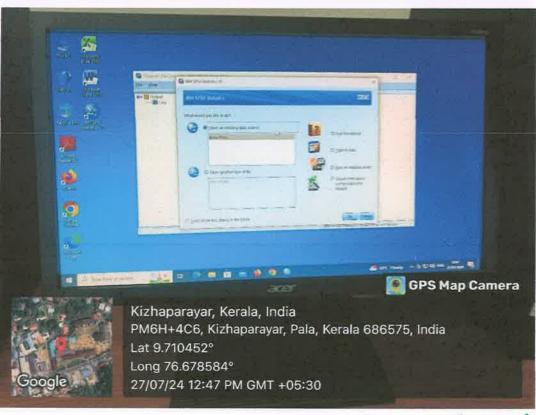

St. Thomas College of Teacher Education, Pala, Kerala – 686 575

Affiliated to Mahatma Gandhi University, Kottayam

#### **Criterion IV - Infrastructure and Learning Resources**

4.1 Physical Facilities

#### 4.1.1. FACILITIES FOR RESEARCH AND DEVELOPMENT





SSR Submitted to NAAC
Fourth Cycle of
Accreditation

## St. Thomas College of Teacher Education, Pala Geo-tagged photographs

Facilities for Research and Development

#### **Research Scholars Room**



#### Research Guides Room





Prof. Dr. BEENAMMA MATHEW
PRINCIPAL
ST. THOMAS COLLEGE OF

PALA

#### Ph. D. and M.Ed. Theses



### **Educational Journals**



PRINCIPAL

TEACHER EDUCATION

#### **N-List**



# Plagiarism Checking: Turnitin (MoU with Marian College Kuttikkanam)





## **SPSS for Research Analysis**







Prof. Dr. BEENAMMA MATHEW
PRINCIPAL
ST. THOMAS COLLEGE OF
TEACHER EDUCATION



## **Digital Library**



Prof. Dr. BEENAMMA MATHEW PRINCIPAL

**TEACHER EDUCATION** 





Prof. Dr. BEENAMMA MATHEW
PRINCIPAL
ST. THOMAS COLLEGE OF
TEACHER EDUCATION
PALA



### Reprographic Facilities



PRINCIPAL ST. THOMAS COLLEGE OF TEACHER EDUCATION