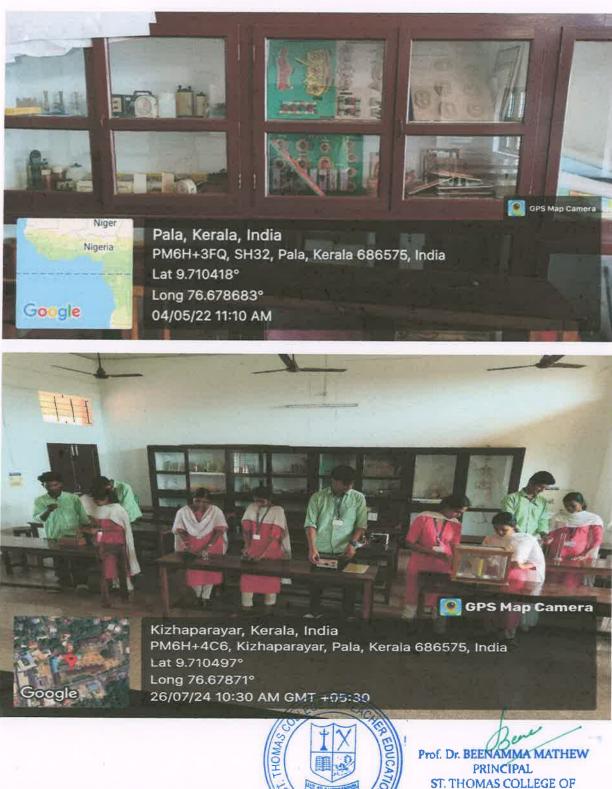

SSR Submitted to NAAC Fourth Cycle of Accreditation

## St. Thomas College of Teacher Education, Pala Geo-tagged photographs

Laboratory Facilities

## Science Lab



TEACHER EDUCATION PALA





PAL

PALA

## Modern Media Lab



Kizhaparayar, Kerała, India PM6H+4C6, Kizhaparayar, Pala, Kerała 686575, India Lat 9.710446° Long 76.678616° 26/07/24 11:17 AM GMT +05:30

DI.A.P.J. ABDUL KALAM





Prof. Dr. BEENAMMA MATHEW PRINCIPAL T. THOMAS COLLEGE OF TEACHER EDUCATION

💽 GPS Map Camera

## **Psychology Lab**



Kizhaparayar, Kerala, India PM6H+4C6, Kizhaparayar, Pala, Kerala 686575, India Lat 9.710502° Long 76.678572° 26/07/24 12:02 PM GMT +05:30



Prof. Dr. BEENAMMA MATHEW PRINCIPAL ST. THOMAS COLLEGE OF TEACHER EDUCATION

PALA

👔 GPS Map Camera