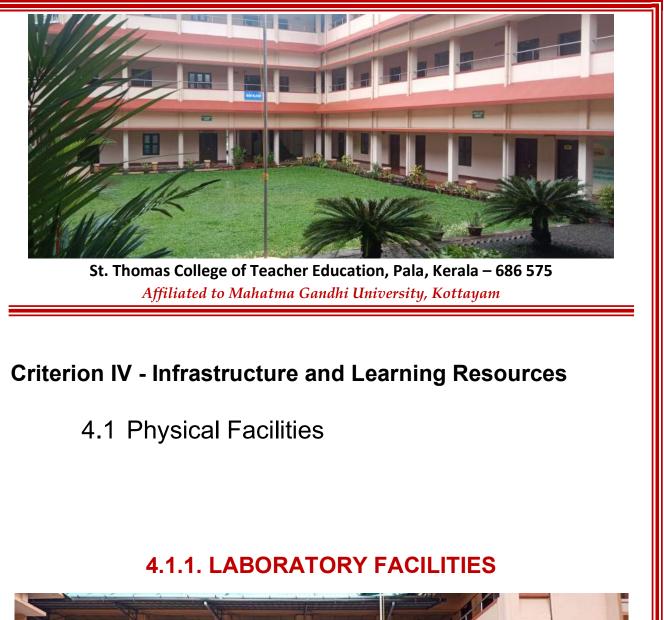

## St. Thomas College of Teacher Education, Pala Geo-tagged photographs

Laboratory Facilities