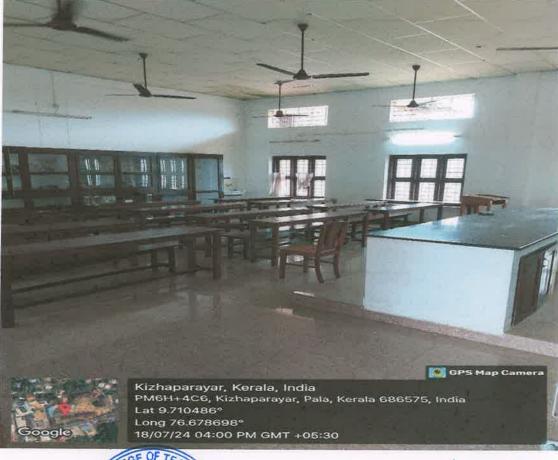

# St. Thomas College of Teacher Education, Pala Geo-tagged photographs

Physical Facilities for Teaching Learning

#### **Classrooms**

Prof. Dr. BEENAMMA MATHEW
PRINCIPAL
ST. THOMAS COLLEGE OF

PALA

Prof. Dr. BEENAMMA MATHEW PRINCIPAL

ST THOMAS COLLECT OF

TEACHER EDUCATION

Prof. Dr. BEENAMMA MATHEW PRINCIPAL

ST. THOMAS COLLEGE OF