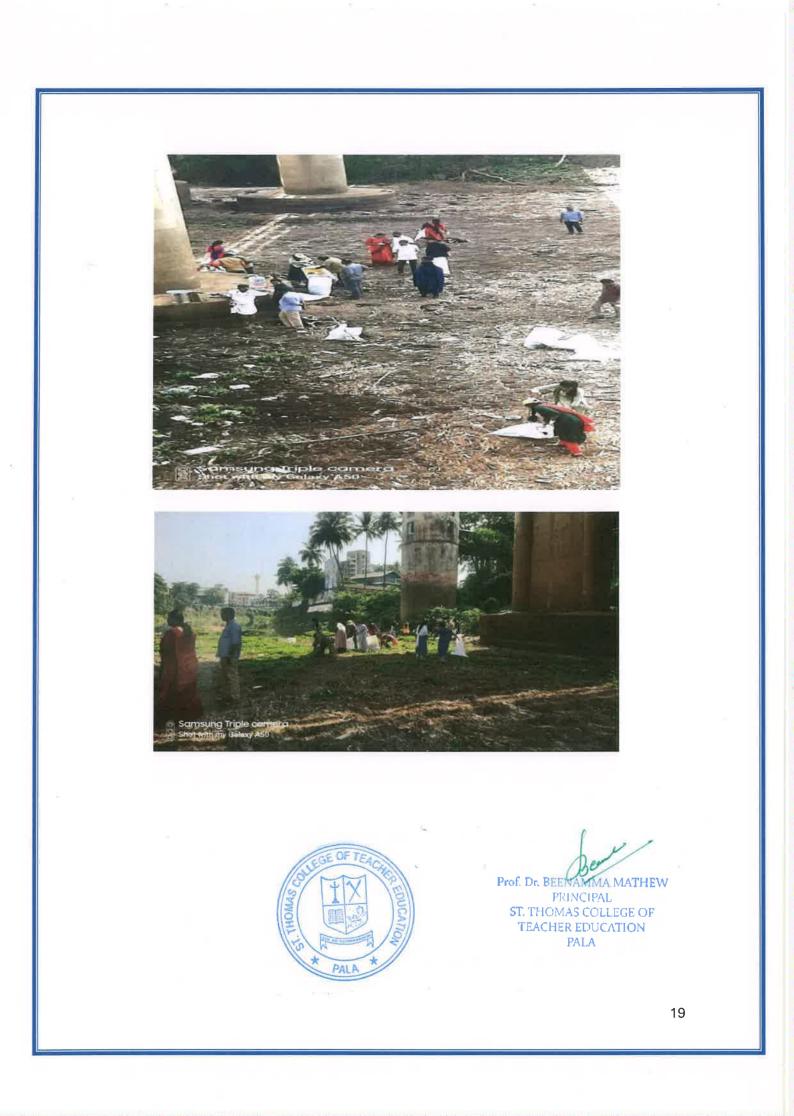

## **10.World Water Day Observance**

In commemoration of World Water Day, observed globally on March 25, 2023, our institution orchestrated a multifaceted initiative aimed at raising awareness and advocating for the conservation of the Meenachil River Pala. Recognizing the regional importance of the Meenachil River, a parallel conservation campaign was launched to coincide with World Water Day. The campaign aimed to channel efforts towards the preservation and restoration of the Meenachil River ecosystem. The campaign was inaugurated by Ms. Josin Bino, Municipal Chairperson. Ward members, students, and community members actively participated in clean-up drives along the Meenachil River. The collective efforts focused on removing pollutants, debris, and waste to enhance the river's water quality and aesthetic appeal. The combined observance of World Water Day and the Meenachil River conservation campaign received enthusiastic participation and support from the local community. Participants gained practical insights into the environmental challenges faced by the Meenachil River and the tangible actions they could take to contribute to its conservation.