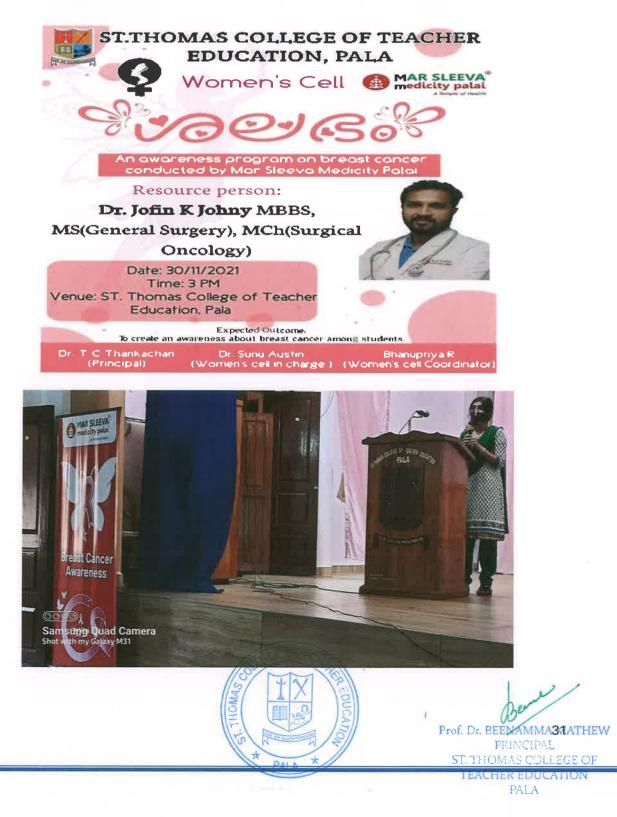

## 6. 'Salabham', an Awareness programme on Breast Cancer

'Salabham', an Awareness programme of Mar Sleeva Medicity Palai, on Breast Cancer was hosted by the Women cell of St. Thomas college of Teacher education, Pala on 30/11/2021.