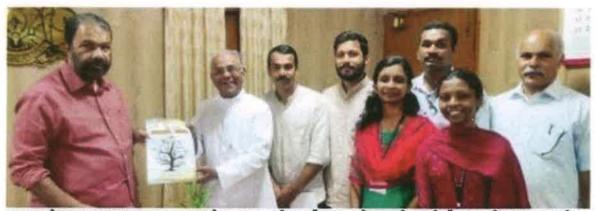

# 1. Extension activity in collaboration with Mathrubhasha Poshaka Sannadha Samithi

Our college supported the Mathrubhasha Poshaka Sannadha Samithi in their research to enhance the learning of the mother tongue by painting Malayalam alphabets on the walls of their research schools. Our college hosted a significant event (26/07/2022) where the decision to revise and reprint the Malayalam alphabet in SCERT language textbook was officially declared by the Honourable Education Minister V Shivankutty.

enconstitute managements പുതത്താപിച്ചതിന്റെ സ്ഥെത്തെ

കേരളത്തിലെ പൊതുവിദ്വാദ്യാസത്തിന് ഒരു മാതൃകാമാർഗരേഖ

ഡോ. തോമസ് മാലയിൽ

കാർനുറ്റാണായി കാണാരായത്തായിരുന്ന അക്ഷരമാള ມວວມງານັດ ລວຍໃໝ່ ແງ່ວະຫນາວເມື່ອງຫັ പൊരുവില്പാത്രാസമന്ത്രി ശ്രീ. വി. ജിവൻകുളി പൊതുവേദിശിൽ പ്രദർശിഷിക്കുന്നു.

2 60

ന്നു. താട മൊണ്ടുമായിൽ, പാലാ പോർഷന്റ് എസ്യാക്കാണത് എങ്ങിൽ നെക്രൂർ ഈ ഫെ ബെർഹുൺസ് മുന്നും.എം, മലവിവരുന്നി ത്രീ നേഷ് അന്ത്യിൽ, പാലാ മുഹതസുക്കൻ വർ തോനാഫ് മല്ലാത്താട്ട് മുനിന്നിക്ക് ചെയർമാൻ ശ്രീ ആന്റെ ജോസ് പല്ത്താണുക്കും പ്രിൻതിക്ക്ക് ഡോ. സി, ബ്രീസാമ മാത്യം മൈസ് ്രിൽതിക്ക് ഡോ.ട്രിസി, കെ.പ്രൻ എന്നിവർ വേരിയിൽ

> รสมสู้ สองรถรั ของคู่มี จะส์ รัฐส์ สุดกรุงสุดสติก (1983) 25:07.2022.

> > St. What

E OF TE

4 Prof. Dr. BEENAMMA MATHEW

ST. THOMAS COLLEGE OF TEACHER EDUCATION PALA.

പ്രൈമറിതല സമഗ്രസാക്ഷരതാ പദ്ധതിയുടെയും നിറക്കുട്ട് 2022-ന്റെയും ചിത്രാവിഷ്കാരം വിദ്യാദ്യാസമന്ത്രി ശിവൻകുട്ടിക്ക് റവഡോ. തോമസ് മൂലയിൽ സമർഷിക്കുന്നു. ഡോ. അലക്സ് ജോർജ് , ടോം തോമസ്, ലക്ഷ്മി എസ്., സോജോ ജോൺ, സ്നേഹം ജയകുമാർ, ജോണി എം. കൂട്ടുങ്കൽ എന്നിവർ സമിപം.