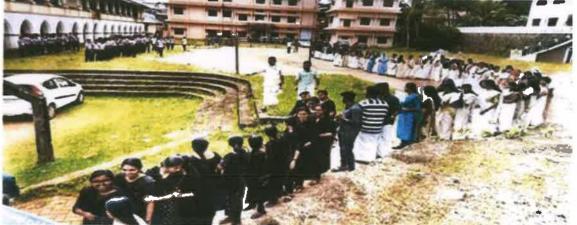

## 4. AWARENESS CAMPAIGN (Against Drug)

To create a stronger impression of drug-related harms, the Vimukthi Club mobilised a campaign rally against the use of intoxicants like drugs. The rally was organised on 01/11/2022, afternoon at 2:30. The starting point was the college ground and till Pala Kottaramattam bus stand. The Excise Circle Inspector of the Pala Branch flagged off the rally. A flash mob exhorting the appeal against drug abuse was put up at the endpoint. A human chain was formed by students, and teachers from different schools and colleges.