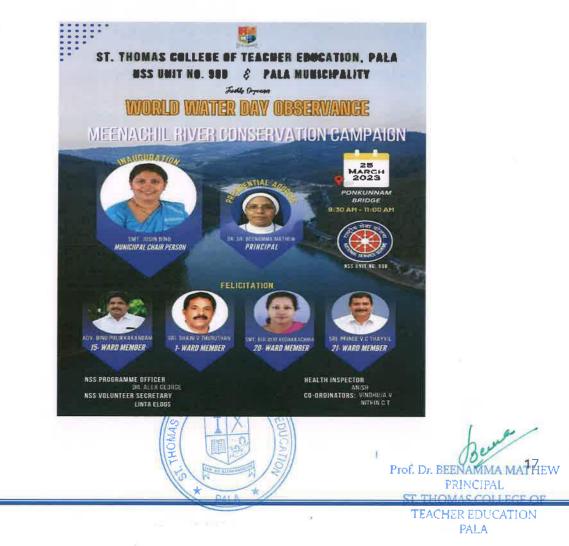

## **10.World Water Day Observance**

In commemoration of World Water Day, observed globally on March 25, 2023, our institution orchestrated a multifaceted initiative aimed at raising awareness and advocating for the conservation of the Meenachil River Pala. Recognizing the regional importance of the Meenachil River, a parallel conservation campaign was launched to coincide with World Water Day. The campaign aimed to channel efforts towards the preservation and restoration of the Meenachil River ecosystem. The campaign was inaugurated by Ms. Josin Bino, Municipal Chairperson. Ward members, students, and community members actively participated in clean-up drives along the Meenachil River. The collective efforts focused on removing pollutants, debris, and waste to enhance the river's water quality and aesthetic appeal. The combined observance of World Water Day and the Meenachil River conservation campaign received enthusiastic participation and support from the local community. Participants gained practical insights into the environmental challenges faced by the Meenachil River and the tangible actions they could take to contribute to its conservation.

Pala, Kerala, India PM6J+9JP Pala bridge, SH8, Pala, Kerala 686575, India Lat 9.710703" Long 76.681575" 25/03/23 09:59 AM GMT +05:30

Google

Prof. Dr. BEENAMMA MATHEW PRINCIPAL ST. THOMAS COLLEGE OF TEACHER EDUCATION PALA