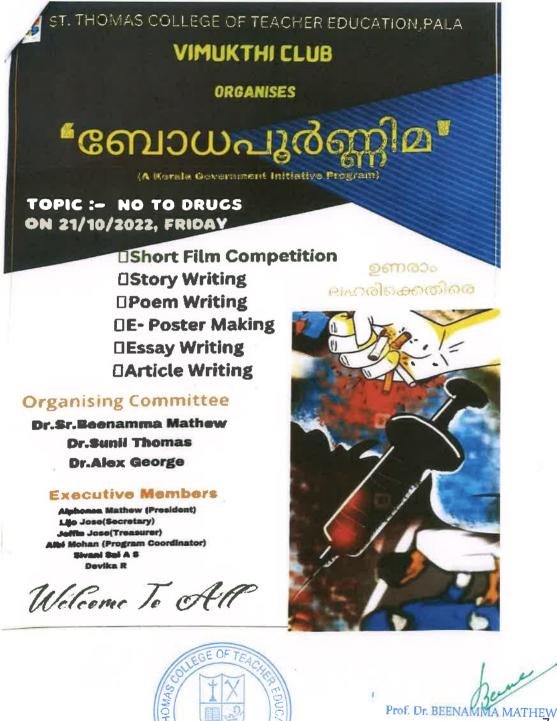

### 3. 'BODHAPOORNIMA'

As part of the Kerala Government Initiative Programme 'Bodhapoornima,' Vimukthi Club arranged an essay writing competition for college students on 21/10/2022. The subject was 'No to Drugs' and Pearl Ann Sen (Social Science Education) bagged the first prize.