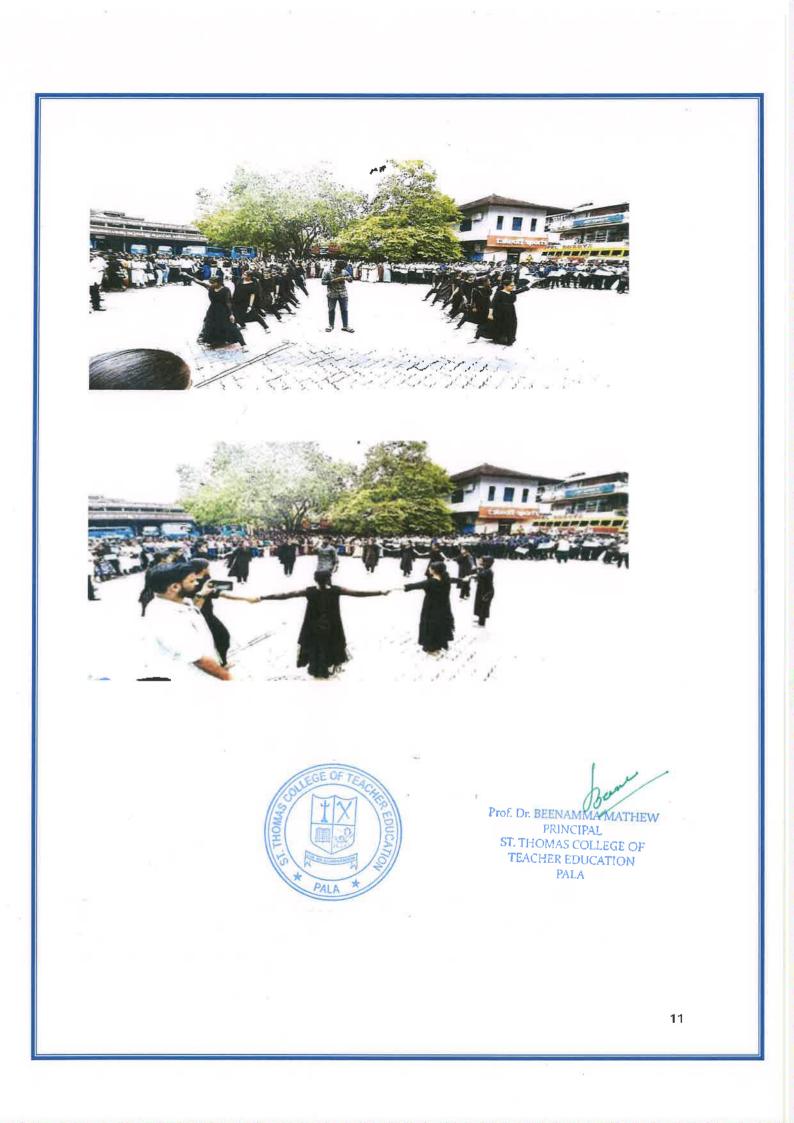

## 4. AWARENESS CAMPAIGN (Against Drug)

To create a stronger impression of drug-related harms, the Vimukthi Club mobilised a campaign rally against the use of intoxicants like drugs. The rally was organised on 01/11/2022, afternoon at 2:30. The starting point was the college ground and till Pala Kottaramattam bus stand. The Excise Circle Inspector of the Pala Branch flagged off the rally. A flash mob exhorting the appeal against drug abuse was put up at the endpoint. A human chain was formed by students, and teachers from different schools and colleges.