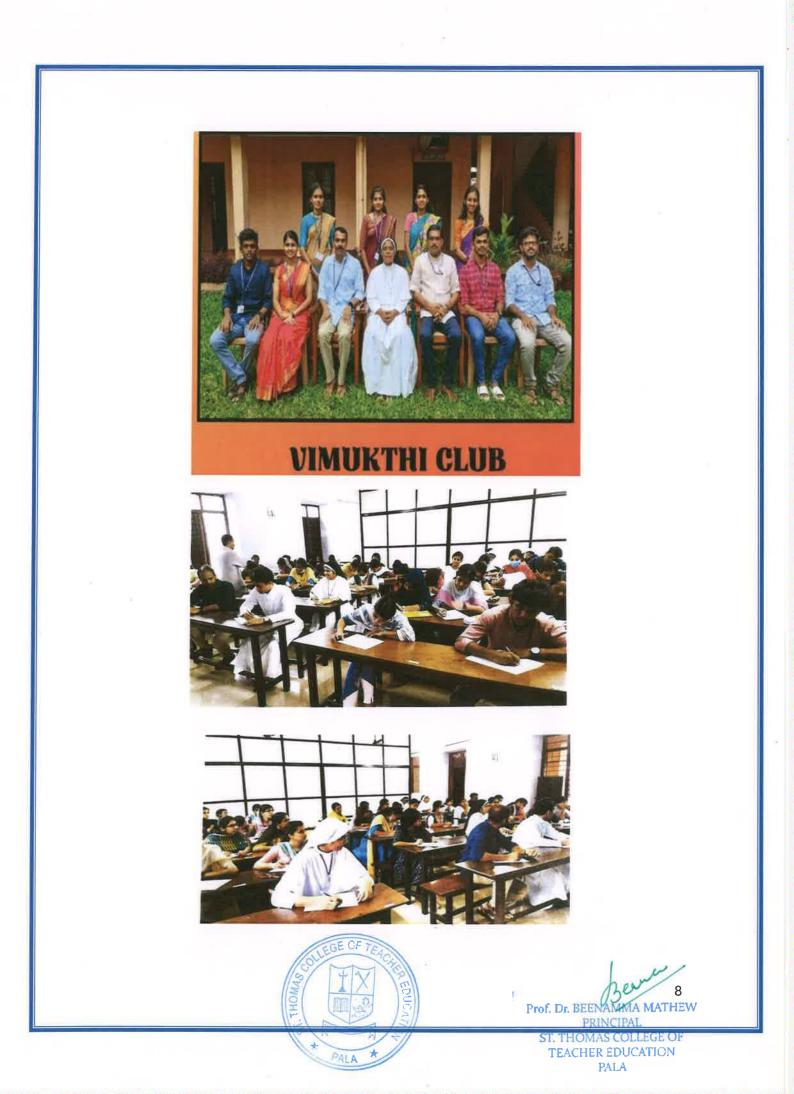

### 3. 'BODHAPOORNIMA'

As part of the Kerala Government Initiative Programme 'Bodhapoornima,' Vimukthi Club arranged an essay writing competition for college students on 21/10/2022. The subject was 'No to Drugs' and Pearl Ann Sen (Social Science Education) bagged the first prize.

PRINCIPAL 7 ST. THOMAS COLLEGE OF TEACHER EDUCATION PALA

First Prize

Pearl Annie Sen (Social Science)

Contrabath Cyr

(English)

#### Second Prize

9

Sradha Meria Babu (English)

Aleena Elizabeth Alex (Physical Science)

Arasha NI S (Mathematics) Third Prize

(Commerce)

(Natural Science)

Sengratulations