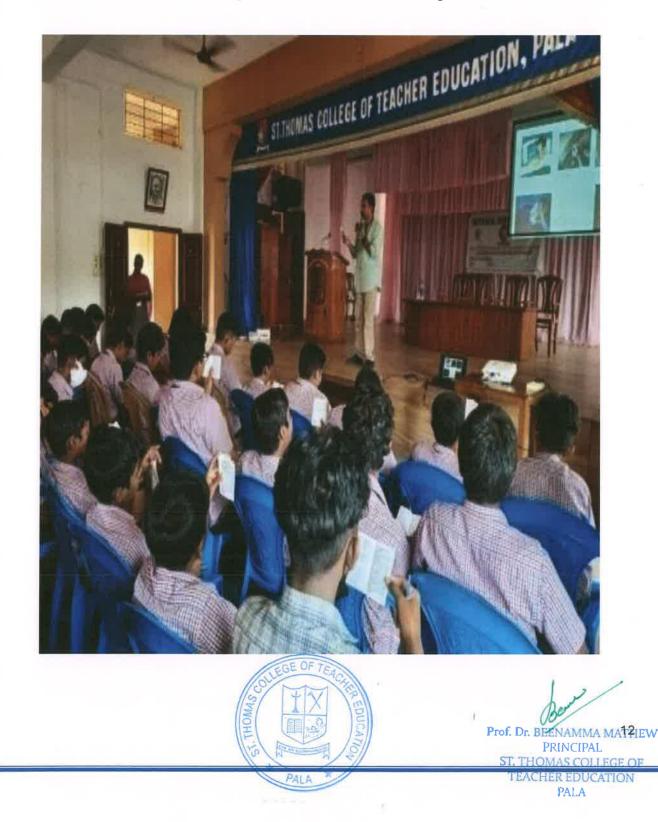

## 5. AWARENESS PROGRAMME (Drug Abuse)

An awareness program on drug abuse and media literacy was conducted on 11/01/2023, for adolescent students. Dr T. C. Thankachan and Dr Alex George, faculty of the college led the awareness sessions for about 300 students. The full-day programme was inaugurated by Dr. Sr. Beenamma Mathew, Principal of St. Thomas College of Teacher Education.