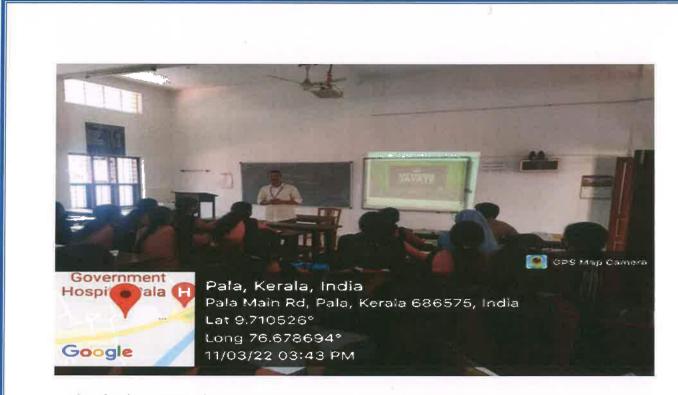

#### 2. MEDIA LITERACY CAMPAIGN

In an information-saturated world, understanding the media we consume is important. Media literacy applies to all forms of media, both print and digital. Students are more exposed to different media types including social media where contents are created and shared without fact-checking. Reportedly, there was a surge in the spread of misinformation and fake news through digital media during national lock downs when people spent long hours in front of digital gadgets. Spread of misleading information often affects the mental health of people. Therefore, developing media literacy skills is pivotal. As prospective teachers, teacher trainees are expected to be torchbearers of truth and reality and therefore should have proper awareness about media literacy campaign and conducted awareness classes for both B.Ed. and M.Ed. students of the College. The aim of the classes was to make the teacher trainees aware of the relevance of media literacy and thereby equip them to fact-check and recognize reliable sources of information.

The campaign was launched in the month of March 2022. As part of the campaign separate classes were organized and conducted for B.Ed. first year, second year students and also for M.Ed students. Dr. Alex George, Assistant Professor at St. Thomas College of Teacher Education Pala acted as the resource person. The awareness class for B.Ed. first year students was held on 11<sup>th</sup> March 2022. The class commenced at 3.15 PM and ended at 4.00 PM. Power point presentation was used to make the class more effective and informative.