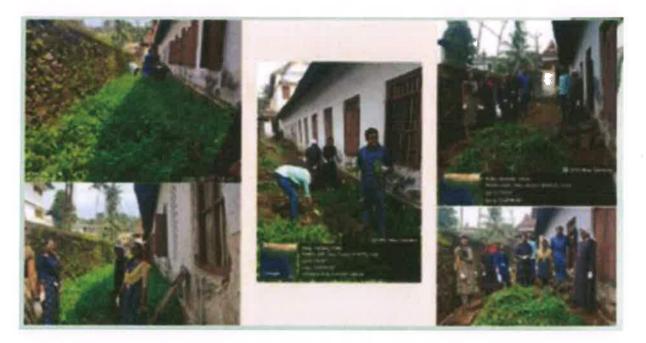

## 2. CAMPUS CLEANING

Twenty-Six volunteers of NSS Unit 90B of St. Thomas College of Teacher Education, Pala participated in a cleaning section by cleaning the waste pit of the college on 15 May 2023. Program officer Dr. Alex George gave the necessary instructions and the programme winded up at 4pm.