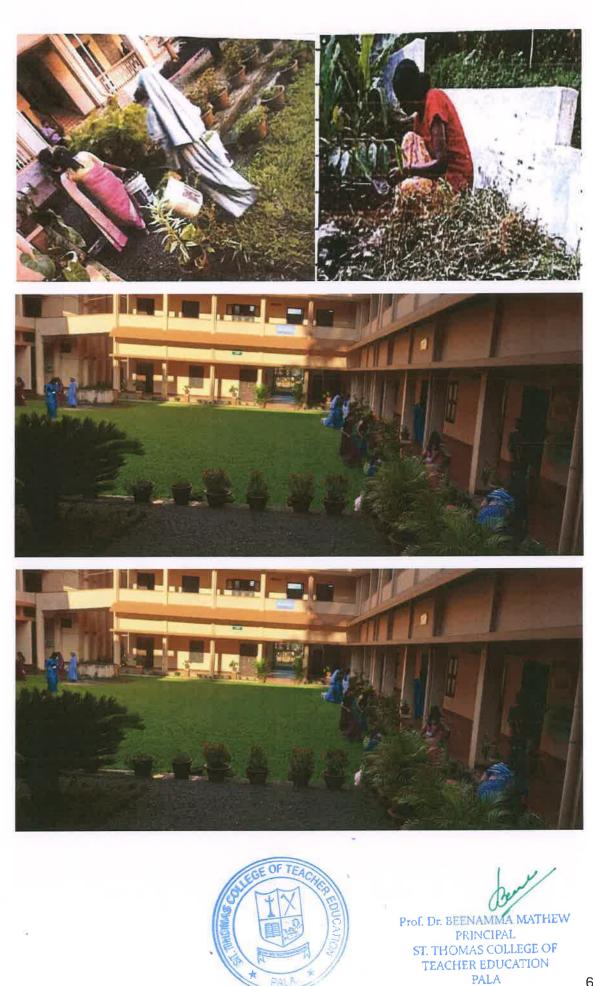

## 9. Cleaning and Beautification Programme

In its ongoing commitment to fostering a sustainable learning environment, St. Thomas College of Teacher Education, Pala's Green Protocol Samithi spearheaded a successful campus cleaning initiative on November 22nd, 2022. This program transcended a simple cleaning effort, promoting collaboration as all students actively participated. Their enthusiastic engagement demonstrates a dedication to shared responsibility and environmental stewardship.

## **10.World Water Day Observance**

In commemoration of World Water Day, observed globally on March 25, 2023, our institution orchestrated a multifaceted initiative aimed at raising awareness and advocating for the conservation of the Meenachil River Pala. Recognizing the regional importance of the Meenachil River, a parallel conservation campaign was launched to coincide with World Water Day. The campaign aimed to channel efforts towards the preservation and restoration of the Meenachil River ecosystem. The campaign was inaugurated by Ms. Josin Bino, Municipal Chairperson. Ward members, students, and community members actively participated in clean-up drives along the Meenachil River. The collective efforts focused on removing pollutants, debris, and waste to enhance the river's water quality and aesthetic appeal. The combined observance of World Water Day and the Meenachil River conservation campaign received enthusiastic participation and support from the local community. Participants gained practical insights into the environmental challenges faced by the Meenachil River and the tangible actions they could take to contribute to its conservation.