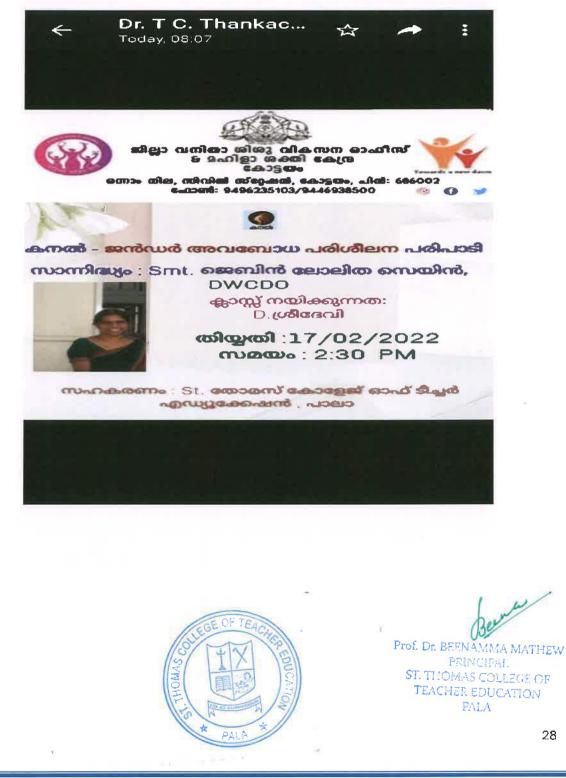

## 4. KANAL: A Gender Awareness Training Programme

'Kanal' - A Gender Awareness Training Programme of Department of Women and Child development, Kerala.was hosted by the Women's cell of St.Thomas college of Teacher education, Pala on 17/2/2022.