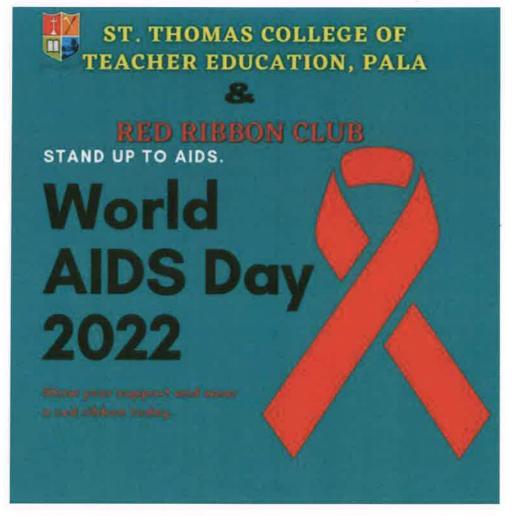

## 6. World Aids Day Observance

World AIDS day was observed on 1<sup>st</sup> December 2022 in the college under the leadership of Red Ribbon Club. All wore red ribbon made by teacher trainees. The AIDS day message was given by Elizabeth Paul. The principal Dr Sr Beenamma Mathew recited the pledge to all.