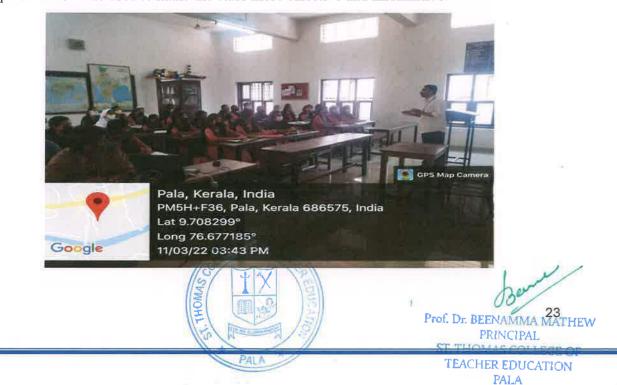

## 5. AWARENESS PROGRAMME (Drug Abuse)

An awareness program on drug abuse and media literacy was conducted on 11/01/2023, for adolescent students. Dr T. C. Thankachan and Dr Alex George, faculty of the college led the awareness sessions for about 300 students. The full-day programme was inaugurated by Dr. Sr. Beenamma Mathew, Principal of St. Thomas College of Teacher Education.