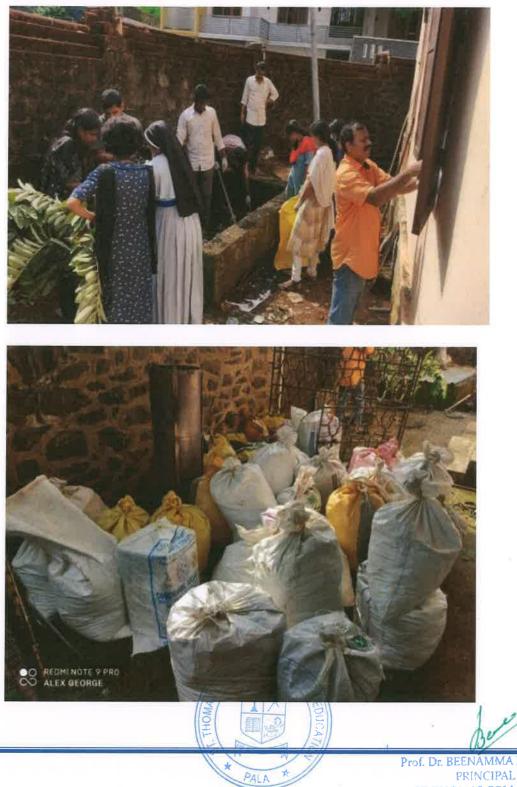

## 2. CAMPUS CLEANING

Twenty-Six volunteers of NSS Unit 90B of St. Thomas College of Teacher Education, Pala participated in a cleaning section by cleaning the waste pit of the college on 15 May 2023. Program officer Dr. Alex George gave the necessary instructions and the programme winded up at 4pm.