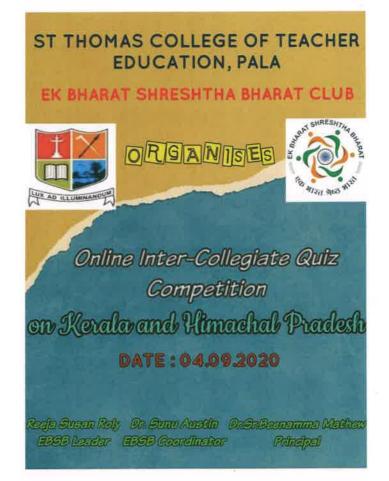

Prof. Dr. BEENAMMA MATHEW PRINCIPAL ST. THOMAS COLLEGE OF TEACHER EDUCATION PALA