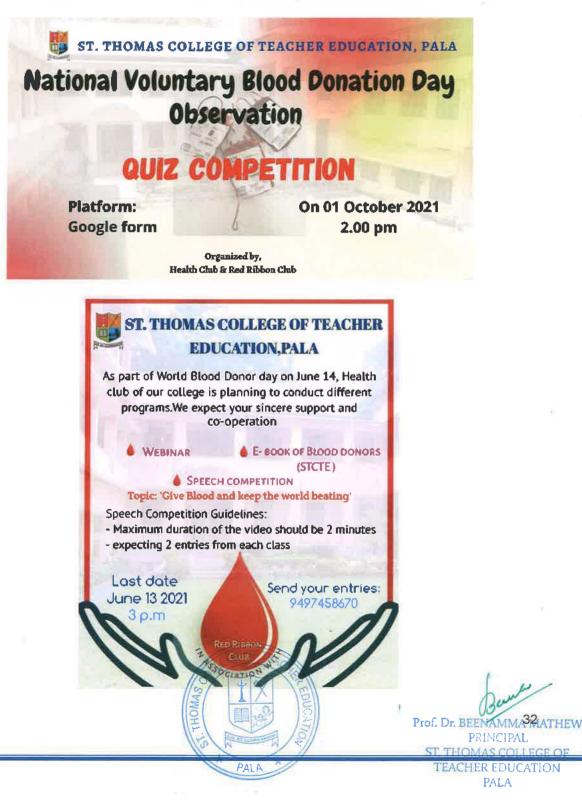

## 7. National Voluntary Blood Donation Day Observation and Releasing of E-Book of Blood Doners

As a part of 'National Voluntary Blood Donation Day Observation a Google form Quiz Competition was organised, and an E-Book of Blood Doners were compiled on 1<sup>st</sup> October 2021 as a collective effort of Health Club and Red Ribbon Club of STCTE, Pala.