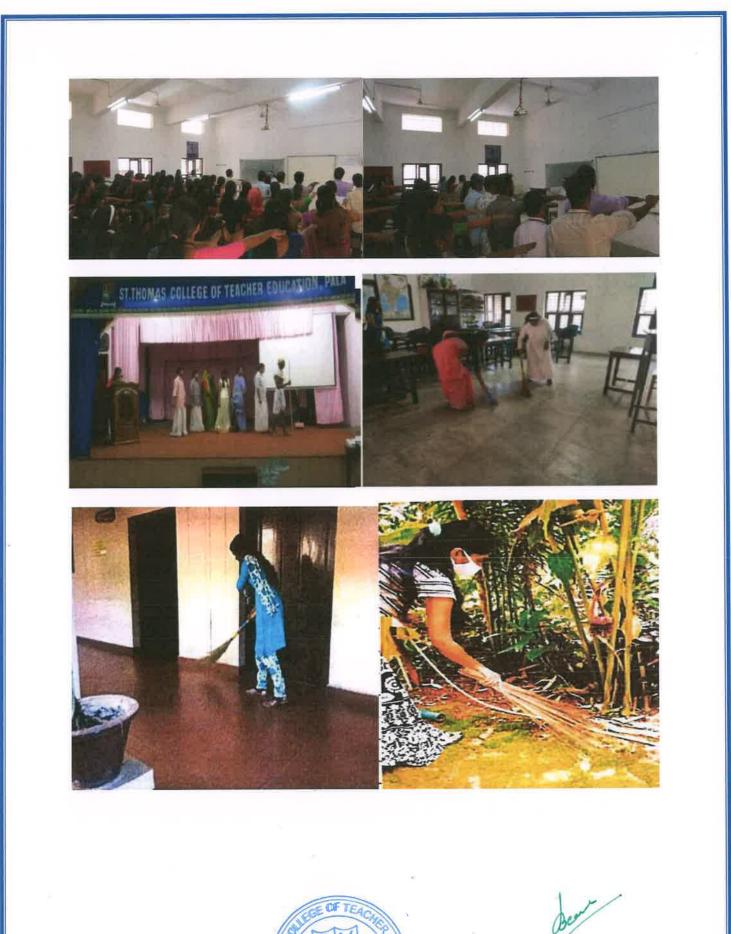

## 2. CAMPUS CLEANING

Twenty-Six volunteers of NSS Unit 90B of St. Thomas College of Teacher Education, Pala participated in a cleaning section by cleaning the waste pit of the college on 15 May 2023. Program officer Dr. Alex George gave the necessary instructions and the programme winded up at 4pm.

### 3. 'BODHAPOORNIMA'

As part of the Kerala Government Initiative Programme 'Bodhapoornima,' Vimukthi Club arranged an essay writing competition for college students on 21/10/2022. The subject was 'No to Drugs' and Pearl Ann Sen (Social Science Education) bagged the first prize.

## 9. Cleaning and Beautification Programme

In its ongoing commitment to fostering a sustainable learning environment, St. Thomas College of Teacher Education, Pala's Green Protocol Samithi spearheaded a successful campus cleaning initiative on November 22nd, 2022. This program transcended a simple cleaning effort, promoting collaboration as all students actively participated. Their enthusiastic engagement demonstrates a dedication to shared responsibility and environmental stewardship.

## **10.World Water Day Observance**

In commemoration of World Water Day, observed globally on March 25, 2023, our institution orchestrated a multifaceted initiative aimed at raising awareness and advocating for the conservation of the Meenachil River Pala. Recognizing the regional importance of the Meenachil River, a parallel conservation campaign was launched to coincide with World Water Day. The campaign aimed to channel efforts towards the preservation and restoration of the Meenachil River ecosystem. The campaign was inaugurated by Ms. Josin Bino, Municipal Chairperson. Ward members, students, and community members actively participated in clean-up drives along the Meenachil River. The collective efforts focused on removing pollutants, debris, and waste to enhance the river's water quality and aesthetic appeal. The combined observance of World Water Day and the Meenachil River conservation campaign received enthusiastic participation and support from the local community. Participants gained practical insights into the environmental challenges faced by the Meenachil River and the tangible actions they could take to contribute to its conservation.