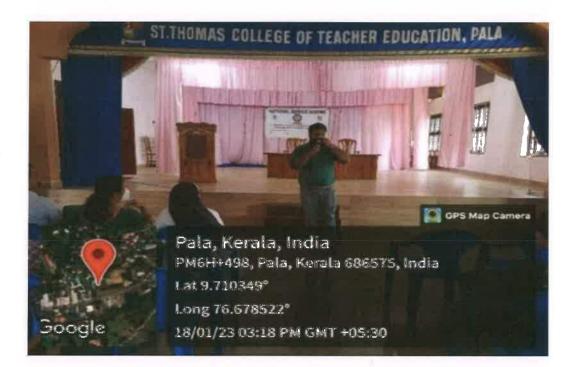

## 7. Awareness Class on Drug Abuse and HIV

Vimukthi Club joined hands with the NSS Unit 90B and the Red Ribbon Club of the college to organize an awareness class on drug abuse and HIV. The session was on 18/01/2023 and was inaugurated by the College Principal Dr. Sr. Beenamma Mathew. The session was taken by Dr. Krishnadas K.V., Assistant Medical Officer, ESI Hospital, Kanjirappally.

## 8. Awareness exhibition on drug abuse

NSS unit 90 B and Red Ribbon Club of St Thomas College of Teacher Education Pala jointly conducted an awareness exhibition on drug abuse on 18th January 2023. The exhibition was inaugurated by Dr. Sr. Beenamma Mathew, Principal of St. Thomas College of Teacher Education Pala at 9:00 a.m.