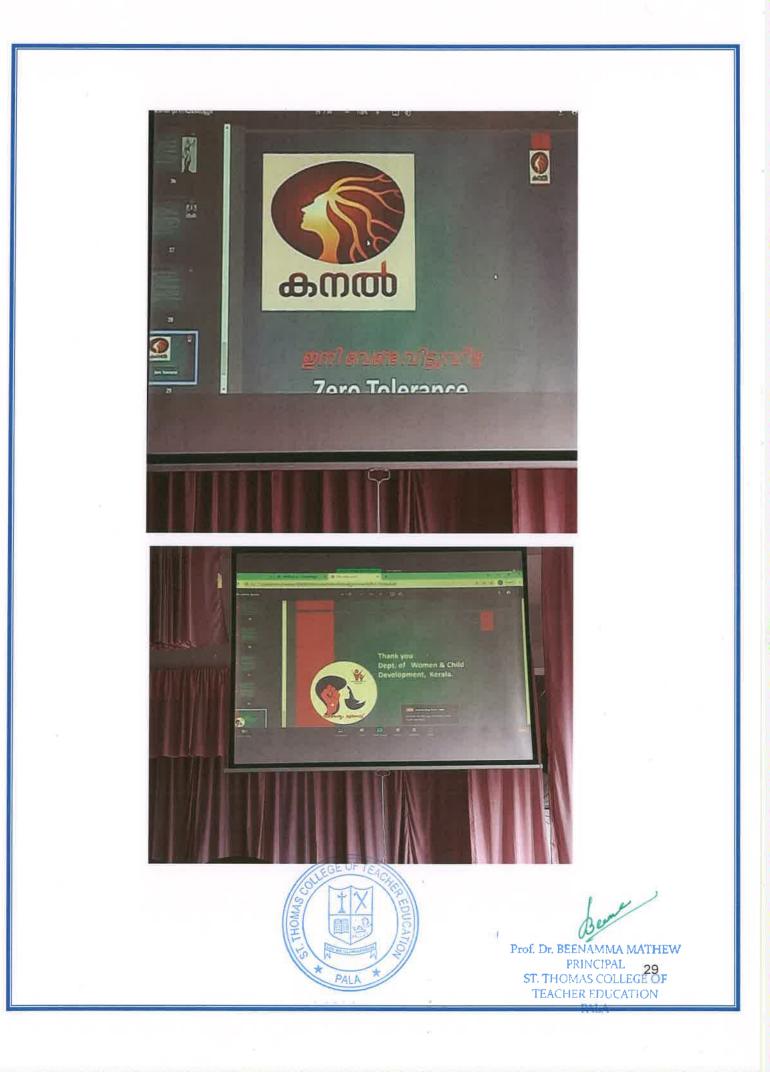

## 4. KANAL: A Gender Awareness Training Programme

'Kanal' - A Gender Awareness Training Programme of Department of Women and Child development, Kerala.was hosted by the Women's cell of St.Thomas college of Teacher education, Pala on 17/2/2022.