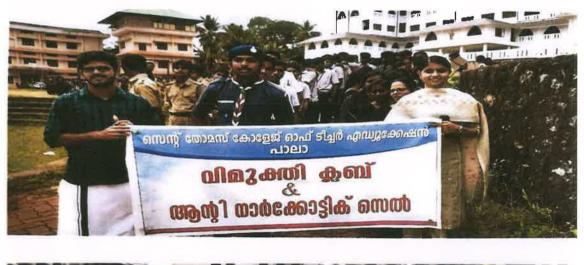

## 4. AWARENESS CAMPAIGN (Against Drug)

To create a stronger impression of drug-related harms, the Vimukthi Club mobilised a campaign rally against the use of intoxicants like drugs. The rally was organised on 01/11/2022, afternoon at 2:30. The starting point was the college ground and till Pala Kottaramattam bus stand. The Excise Circle Inspector of the Pala Branch flagged off the rally. A flash mob exhorting the appeal against drug abuse was put up at the endpoint. A human chain was formed by students, and teachers from different schools and colleges.