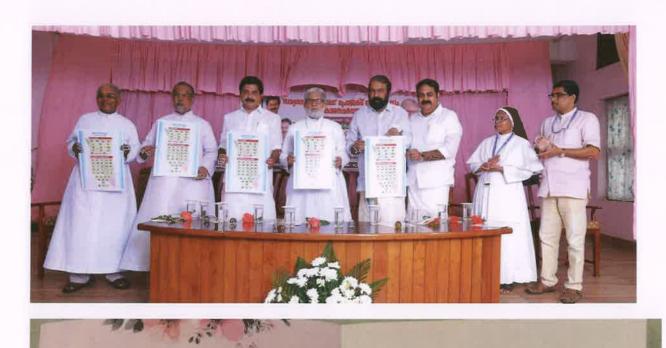

# 1. Extension activity in collaboration with Mathrubhasha Poshaka Sannadha Samithi

Our college supported the Mathrubhasha Poshaka Sannadha Samithi in their research to enhance the learning of the mother tongue by painting Malayalam alphabets on the walls of their research schools. Our college hosted a significant event (26/07/2022) where the decision to revise and reprint the Malayalam alphabet in SCERT language textbook was officially declared by the Honourable Education Minister V Shivankutty.

> รสมสู้ สองรถรั ของคู่มี จะส์ รัฐส์ สุดกรุงสุดสติก (1983) 25:07.2022.

> > St. What

E OF TE

4 Prof. Dr. BEENAMMA MATHEW

ST. THOMAS COLLEGE OF TEACHER EDUCATION PALA.

പ്രൈമറിതല സമഗ്രസാക്ഷരതാ പദ്ധതിയുടെയും നിറക്കുട്ട് 2022-ന്റെയും ചിത്രാവിഷ്കാരം വിദ്യാദ്യാസമന്ത്രി ശിവൻകുട്ടിക്ക് റവഡോ. തോമസ് മൂലയിൽ സമർഷിക്കുന്നു. ഡോ. അലക്സ് ജോർജ് , ടോം തോമസ്, ലക്ഷ്മി എസ്., സോജോ ജോൺ, സ്നേഹം ജയകുമാർ, ജോണി എം. കൂട്ടുങ്കൽ എന്നിവർ സമിപം.

# നിറക്കൂട്ട് 2022 ന്റെ ചിത്രാവിഷ്കാരം വിദ്യാഭ്യാസമന്ത്രിക്കു സമർഷിച്ചു

പ്പുസ്തകവും കുട്ടികൾക്കു ലഭ്യ മാക്കുമെന്ന് മന്ത്രി അറിയിച്ചു. കൈപ്പുസ്തകത്തോടൊപ്പം ആ കർഷകമാക്കിയ അക്ഷ മോല ചാർട്ടും കൂടി സ്കൂളുകളിൽ എ ത്തിക്കണമെന്ന് ഡോ. തോമസ് മൂലയിൽ നിർദേശിച്ചു.

മാതൃഭാഷാപോഷക് സന്നദ്ധ സമിതിയുടെയും കോളജിന്റെ യും പ്രതിനിധികളായ ഡോ. തോമസ് മൂലയിൽ, ഡോ. അല ക്സ് ജോർജ്, ജോണി എം. കൂട്ടു ങൽ, സോജോ ജോൺ, ടോം തോമസ്, ലക്ഷ്മി എസ്, സ്നേ ഹാ ജയകുമാർ എന്നിവർ പങ്കെ ടുത്തു.

ർന്ന ചിത്രങ്ങൾ വരച്ചും സ്കൂളു കളുടെ മുഖച്ഛായ തന്നെ മാറ്റി യെടുക്കാൻ അധ്യാപക-വിദ്യാർ ഥികൾക്കു കഴിഞ്ഞതായി റവ. ഡോ. തോമസ് മൂലയിൽ പ്രൊ ജക്ട് സമർപ്പിച്ചു പറഞ്ഞു.

പ്രൊജക്ടുകളുടെ ചിത്രാവി ഷ്കാരം നിരീക്ഷിച്ചമന്ത്രി,ഡോ. തോമസ് മൂലയിലിന്റെ നിർദേശ ങ്ങളും ഈ പ്രൊജക്ടുകളും സം സ്ഥാനതലത്തിൽ നടപ്പിലാക്കു ന്ന കാര്യം ഗൗരവമായി പരിഗ ണിക്കുമെന്ന് അറിയിച്ചു. പുതി യ അധ്യയന വർഷത്തിൽ പാഠ പുസ്തകങ്ങൾക്കൊപ്പം അക്ഷമ മാലചേർത്തുകൊണ്ടുള്ള കൈ

പാലാ: മാതൃഭാഷാപോഷക സ ന്നദ്ധസമിതിയും പാലാ സെന്റ് തോമസ് കോളജ് ഓഫ് ടിച്ചർ എ ഡ്യക്കേഷനും ചേർന്ന് ആവി ഷ്കരിച്ചു നടപ്പിലാക്കുന്ന പ്രൈപ മറിതല സഭഗ്രസാക്ഷരതാ പദ്ധ തിയുടെയും നിറക്കുട്ട് 2022-ന്റെ യും ചിത്രാവിഷ്കാരം വിദ്യാഭ്യാ സമന്ത്രി ശിവൻകുട്ടിക്ക് സമർപ്പി ച്ചു. നിറക്കൂട്ട് 2022ന്റെ ഭാഗമായി തെരഞ്ഞെടുക്കപ്പെട്ട സ്കൂളുക ളുടെ പരിസരം വൃത്തിയാക്കി യും പൂന്തോട്ടം നിർമിച്ചും കളി ക്കളമൊരുക്കിയും കളിക്കോപ്പു കൾ വിതരണം ചെയ്തും വിദ്യാ ലയച്ചുവരുകളിൽ വർണപ്പകിട്ടാ