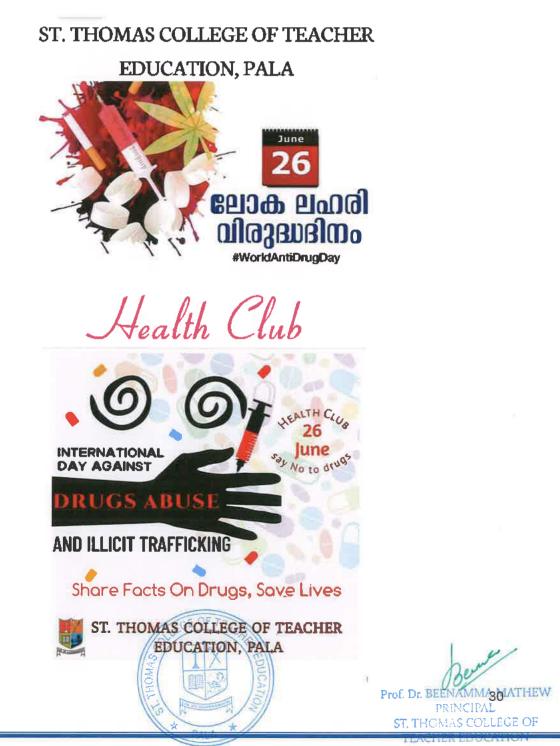

## 5. Awareness against Drug Abuse

As part of International Day Against Drug Abuse, the members of health club, STCTE, Pala, has prepared demonstrated a poster and telecast a video intends to create awareness about the consequence of usage of drugs. Irin Sera Joseph (student trainee) has given a message on International Day Against Drug Abuse and Illicit Trafficking 2021. A Google form Quiz competition was also conducted, under the leadership of Dr. Sunil Thomas, on the same day.