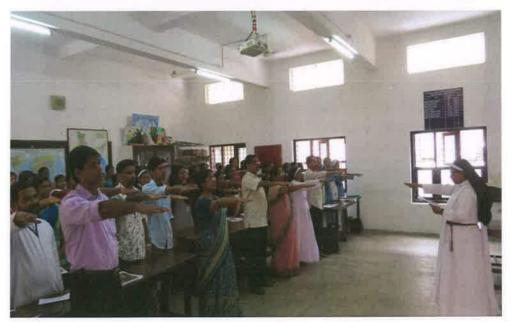

## 6. World Aids Day Observance

World AIDS day was observed on 1<sup>st</sup> December 2022 in the college under the leadership of Red Ribbon Club. All wore red ribbon made by teacher trainees. The AIDS day message was given by Elizabeth Paul. The principal Dr Sr Beenamma Mathew recited the pledge to all.