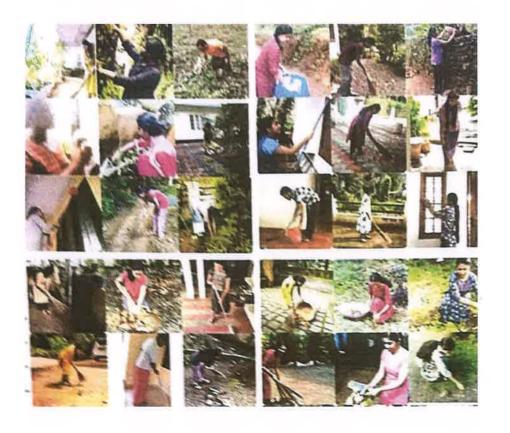

## 9. Cleaning and Beautification Programme

In its ongoing commitment to fostering a sustainable learning environment, St. Thomas College of Teacher Education, Pala's Green Protocol Samithi spearheaded a successful campus cleaning initiative on November 22nd, 2022. This program transcended a simple cleaning effort, promoting collaboration as all students actively participated. Their enthusiastic engagement demonstrates a dedication to shared responsibility and environmental stewardship.