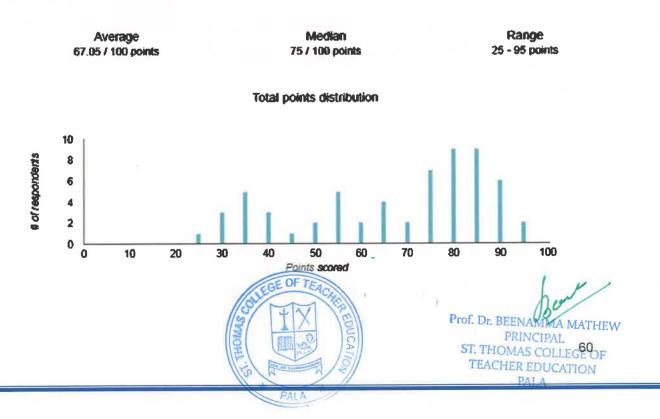

Competition on Kerala and Himachal Pradesh on 4th September 2020, Friday, via Google Forms - Quiz platform. The quiz was conducted for the students of St.Thomas College of Teacher Education, Pala and Government Arts and Science College, Salooni, Himachal Pradesh. The quiz had 20 questions based on Kerala and Himachal Pradesh.

E-Certificates were issued immediately to participants who scored 50% and above. 61 students actively participated in this quiz and they got the result immediately on submitting it. The participants included 39 students from St Thomas College of Teacher Education, Pala and 22 from Government Arts and Science College, Salooni.

We are attaching some screen shots for reference of Online Quiz Competition on Kerala and Himachal Pradesh.





#### **ONLINE OUIZ RESULT**



#### **11.Inter-collegiate Collage Making Competition**

The EBSB club conducted an inter-collegiate online collage making competition on the theme 'National Unity' 31 October, 2020. The competition was held to commemorate the birth anniversary of the 'Iron Man of India', Sardar Vallabhai Patel. He is the man behind unifying India. The competition was a tribute to this great son of India. The students of the St. Thomas College of Teacher Education, Pala and Government college, Salooni, Himachal Pradesh participated in the competition. The students prepared beautiful collage based on the theme. The competition brought out the creativity of the students and also served to nurture the feelings of nationalism in their minds. The competition was held under the guidance of the EBSB coordinator