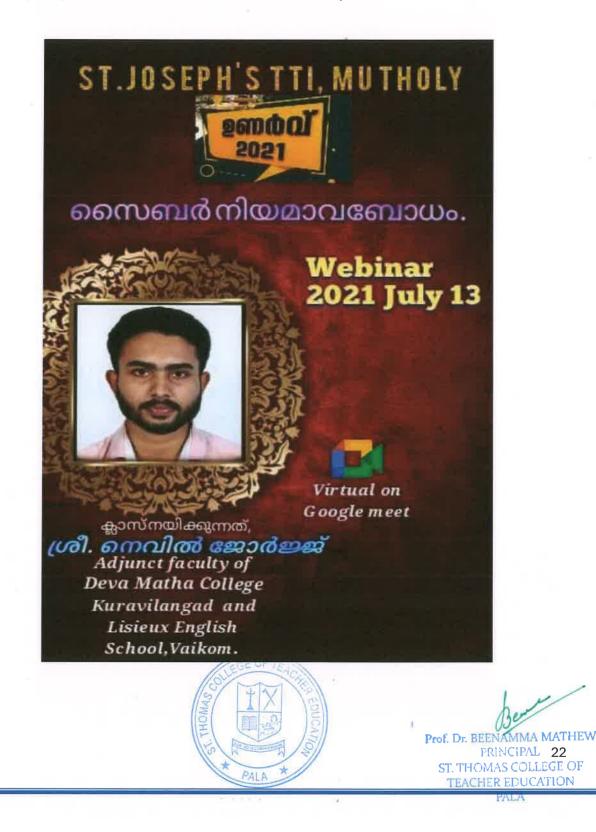

## 1. 'UNARVU' 2021

Mr. Nevil George, Bed Student, St. Thomas College of Teacher Education, Pala acted as a resource person in the 'Unarvu 2021' programme of St.Joseph's TTI Mutholy and took classes on the topic **Cyber laws**, which was conducted on 13<sup>th</sup> July 2021.