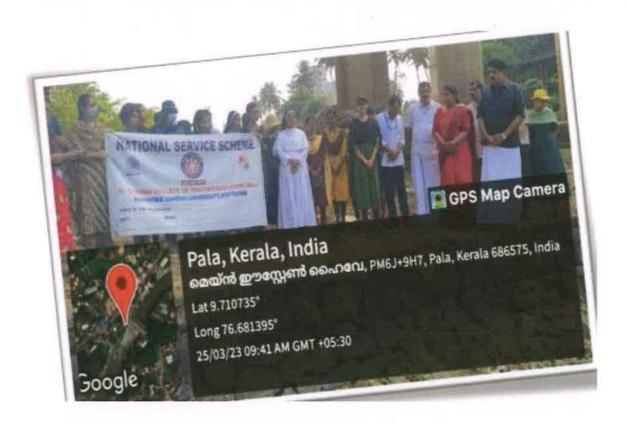

## **10.World Water Day Observance**

In commemoration of World Water Day, observed globally on March 25, 2023, our institution orchestrated a multifaceted initiative aimed at raising awareness and advocating for the conservation of the Meenachil River Pala. Recognizing the regional importance of the Meenachil River, a parallel conservation campaign was launched to coincide with World Water Day. The campaign aimed to channel efforts towards the preservation and restoration of the Meenachil River ecosystem. The campaign was inaugurated by Ms. Josin Bino, Municipal Chairperson. Ward members, students, and community members actively participated in clean-up drives along the Meenachil River. The collective efforts focused on removing pollutants, debris, and waste to enhance the river's water quality and aesthetic appeal. The combined observance of World Water Day and the Meenachil River conservation campaign received enthusiastic participation and support from the local community. Participants gained practical insights into the environmental challenges faced by the Meenachil River and the tangible actions they could take to contribute to its conservation.

Pala, Kerala, India PM6J+9JP Pala bridge, SH8, Pala, Kerala 686575, India Lat 9.710703" Long 76.681575" 25/03/23 09:59 AM GMT +05:30

Google

Prof. Dr. BEENAMMA MATHEW PRINCIPAL ST. THOMAS COLLEGE OF TEACHER EDUCATION PALA