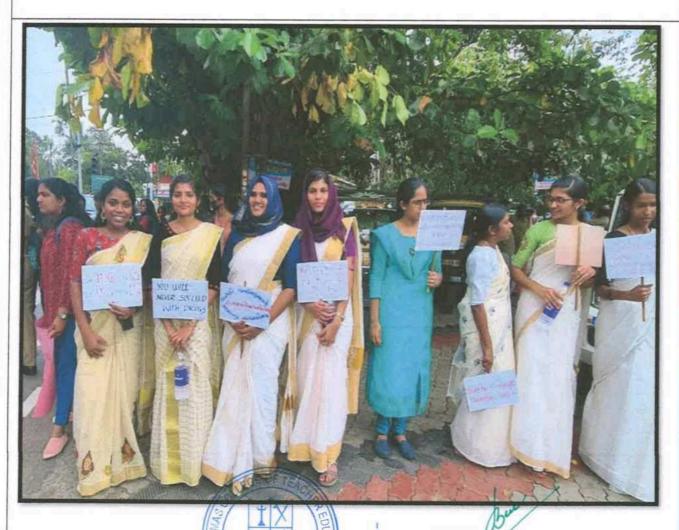

#### COMMUNITY CITIZENSHIP TRAINING CAMP

Camp plays a major role in interacting with each other and thereby developing group dynamics, empathy, leadership, etc. A five-day' Thanal' camp was organised at ST Thomas College of Teacher Education, Pala, from May 30, 2022- June 3, 2022. Various committees were formed for the purpose, and duties were allotted. The camp included classes, field visits, counselling, games, entertainment, debate, pep talk etc. Cooking was done group-wise. Through this programme, the students develop confidence, self-esteem, social skills, respect for the nation and others, and the ability to manage money economically.