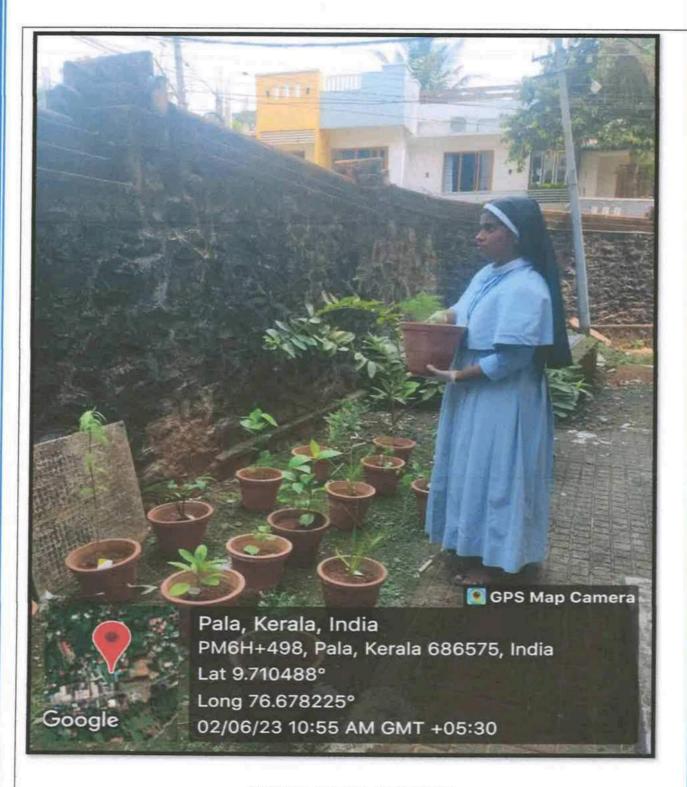

#### NIGHT STAY AT THE COLLEGE - DUTIES TO STAFF

Day I - Dr. Sr. Mary Thomas, Sunil Thomas & Lijo K Joseph

Day II - Dr. Sunu Austin, Alex George & Jomon Thomas

Day III - Dr Lavina Dominic, Dr. Pratheesh Abraham & Rajesh K C