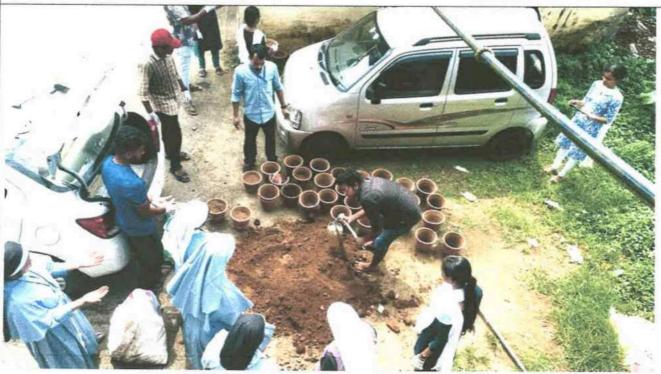

#### NIGHT STAY AT THE COLLEGE - DUTIES TO STAFF

Day I - Dr. Sr. Mary Thomas, Sunil Thomas & Lijo K Joseph

Day II - Dr. Sunu Austin, Alex George & Jomon Thomas

Day III - Dr Lavina Dominic, Dr. Pratheesh Abraham & Rajesh K C