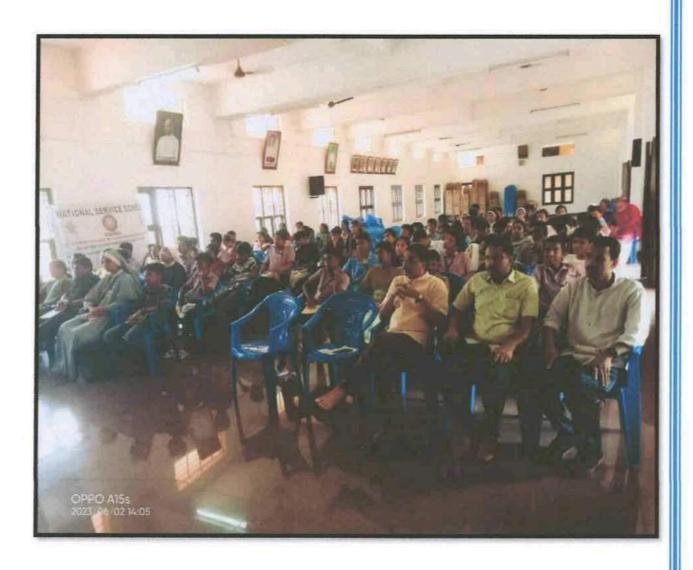

#### COMMUNITY CITIZENSHIP TRAINING CAMP

Camp plays a major role in interacting with each other and thereby developing group dynamics, empathy, leadership, etc. A five-day' Thanal' camp was organised at ST Thomas College of Teacher Education, Pala, from May 30, 2022- June 3, 2022. Various committees were formed for the purpose, and duties were allotted. The camp included classes, field visits, counselling, games, entertainment, debate, pep talk etc. Cooking was done group-wise. Through this programme, the students develop confidence, self-esteem, social skills, respect for the nation and others, and the ability to manage money economically.