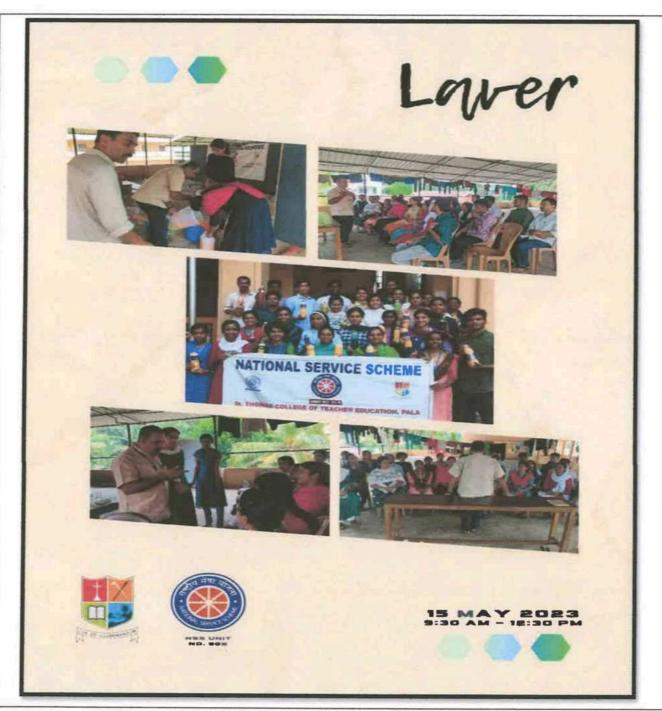

|
| 13    | Rajiv Gandhi Institute of Technology                                               | 1                        |
| 14    | S F S PUBLIC SCHOOL AND JUNIOR COLLEGE ETTUMANOOR                                  | 1                        |



# YOUNG INNOVATORS PROGRAM 2021

KERALA DEVELOPMENT AND INNOVATION STRATEGY COUNCIL



Ms. Shilpa Elizabeth Joychen







Team Member









₹25.000 + CERTIFICATE





YOUNG INNOVATORS PROGRAM 2021 ORGANIZED BY

KERALA DEVELOPMENT AND INNOVATION STRATEGY COUNCIL

IDEATORS SELECTED FOR STATE LEVEL COMPETITION



Team Leader



Mr. Sanchu Jose



Sr. Elizabeth T.S. Team member



Ms. Jilu Tresa George Team Member



Mr Tom Joseph Team Member







₹25,000 \* CERTIFICATE CONGRATULATIONS

ST.THOMAS COLLEGE OF TEACHER EDUCATION.PALA





#### LAVER TRAINING ON CLEANER MAKING



























#### ANTI DRUG STICKER DISTRIBUTION









VALUE EDUCATION CLASSES



Prof. Dr. BEENAMMA MATHEW PRINCIPAL ST. THOMAS COLLEGE OF TEACHER EDUCATION

97 //



#### ST.THOMAS DAY CELEBRATION





# കേരള സംസ്ഥാന കശുമാവ് കൃഷി വികസന ഏജൻസി (KSACC)



2022-23 സാമ്പത്തിക വർഷത്തിൽ കരുമാവ് വ്വാപനത്തിന്റെ ഭാഗമായി അത്യുൽപ്പാദനശേഷിയുള്ള

കശുമാവ് ഗ്രാഫ്റ്റുകൾ കെ. എസ്. എ. സി. സി സൗജന്യമായി വിതരണം ആരംഭിച്ചിരിക്കുന്നു.





 അധികം പൊക്കം വയ്ക്കാത്തതും പടരാത്തതും നിയന്ത്രിച്ച് വളർത്താവുന്ന കശുമാവ്

ഒരു മരത്തിൽ നിന്നും 15 മുതൽ 25 കിലോ വരെ ഉൽപാദനം

നല്ല രീതിയിൽ പരിപാലനം ചെയ്യുന്ന തോട്ടങ്ങളിൽ ഒരേക്കറിൽ നിന്ന് പ്രതിവർഷം 1ലക്ഷം രൂപ ആദായം

അതിസാന്ദ്രത കൃഷിയിലൂടെ ഇരട്ടി വരുമാനം

 വെള്ളക്കെട്ടും, കളിമണ്ണുമായ പ്രദേശങ്ങളൊഴികെ എവിടെയും അനുയോജ്വമായി വളർ