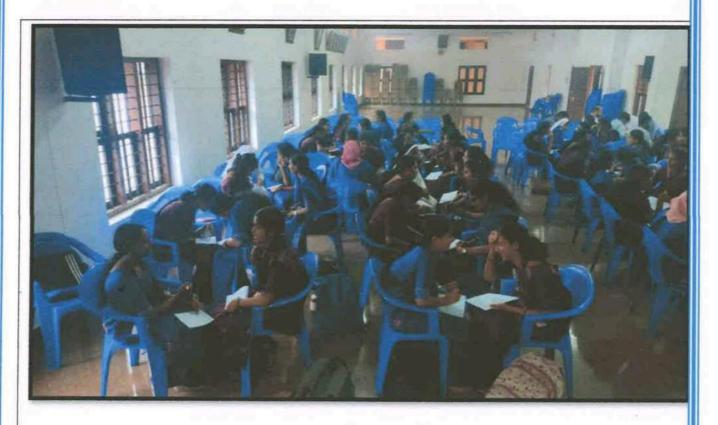

#### COMMUNITY CITIZENSHIP TRAINING CAMP

Camp plays a major role in interacting with each other and thereby developing group dynamics, empathy, leadership, etc. A five-day' Thanal' camp was organised at ST Thomas College of Teacher Education, Pala, from May 30, 2022- June 3, 2022. Various committees were formed for the purpose, and duties were allotted. The camp included classes, field visits, counselling, games, entertainment, debate, pep talk etc. Cooking was done group-wise. Through this programme, the students develop confidence, self-esteem, social skills, respect for the nation and others, and the ability to manage money economically.