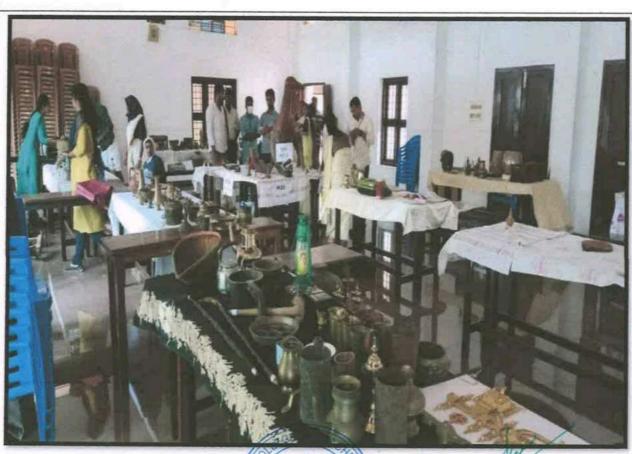

#### COMMUNITY CITIZENSHIP TRAINING CAMP

Camp plays a major role in interacting with each other and thereby developing group dynamics, empathy, leadership, etc. A five-day' Thanal' camp was organised at ST Thomas College of Teacher Education, Pala, from May 30, 2022- June 3, 2022. Various committees were formed for the purpose, and duties were allotted. The camp included classes, field visits, counselling, games, entertainment, debate, pep talk etc. Cooking was done group-wise. Through this programme, the students develop confidence, self-esteem, social skills, respect for the nation and others, and the ability to manage money economically.