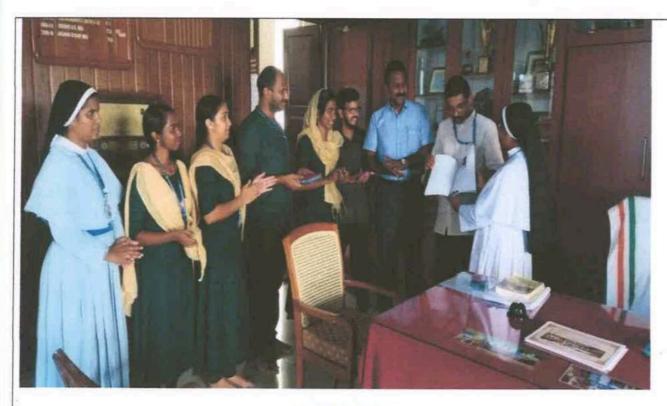

#### COMMUNITY CITIZENSHIP TRAINING CAMP

Camp plays a major role in interacting with each other and thereby developing group dynamics, empathy, leadership, etc. A five-day' Thanal' camp was organised at ST Thomas College of Teacher Education, Pala, from May 30, 2022- June 3, 2022. Various committees were formed for the purpose, and duties were allotted. The camp included classes, field visits, counselling, games, entertainment, debate, pep talk etc. Cooking was done group-wise. Through this programme, the students develop confidence, self-esteem, social skills, respect for the nation and others, and the ability to manage money economically.

#### Prayer

Fr. Jijo Thomas, Sr. Elizabeth T.S, Sr. Soniya Domonic & Sr. Angel Joseph