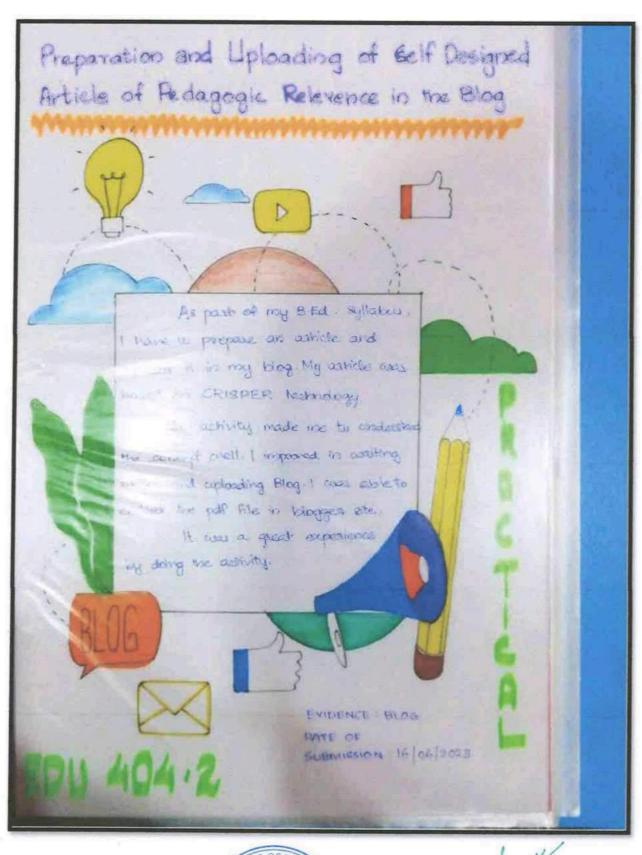

## SHORT FILM PRESENTATION ON STUDENT

PACTICAL

was my first experience and I was really informative It despress and made regarding Pocso (Protection of Children from Sexual Official and and made thicken in our society. Also this practical coork exposed me to legal and social dimensions of Child Protection.

Moreover this coork coas a collective effort of a dedicated term and could be a lopic as eignificant as child sexual abuse can have a profound ompact on my personal grants.

Adilhya Shaji, 213240112091

Prof. Dr. BEENAMMA MATHEW
PRINCIPAL
ST. THOMAS COLLEGE OF

ST. THOMAS COLLEGE OF

PALA

DOCUMENTARY SHORIFILM PRESENTATION ON

STUDENT ABUSE IN SCHOOL CAMPUS AND POCSO RULES

As pail of EDU ACA I pendual a documentary was conducted by my for this purpose an intervine was conducted with