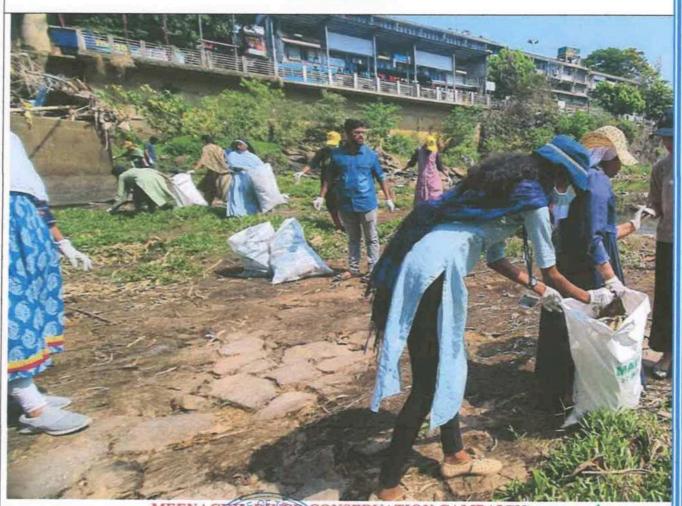

#### COMMUNITY CITIZENSHIP TRAINING CAMP

Camp plays a major role in interacting with each other and thereby developing group dynamics, empathy, leadership, etc. A five-day' Thanal' camp was organised at ST Thomas College of Teacher Education, Pala, from May 30, 2022- June 3, 2022. Various committees were formed for the purpose, and duties were allotted. The camp included classes, field visits, counselling, games, entertainment, debate, pep talk etc. Cooking was done group-wise. Through this programme, the students develop confidence, self-esteem, social skills, respect for the nation and others, and the ability to manage money economically.