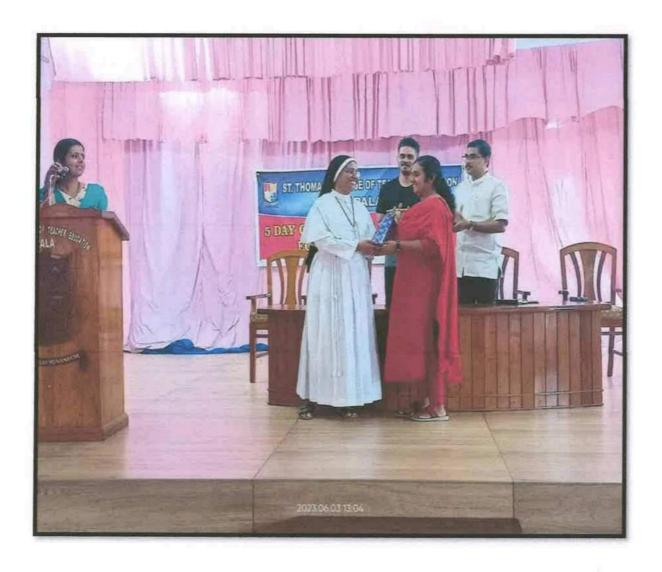

#### COMMUNITY CITIZENSHIP TRAINING CAMP

Camp plays a major role in interacting with each other and thereby developing group dynamics, empathy, leadership, etc. A five-day' Thanal' camp was organised at ST Thomas College of Teacher Education, Pala, from May 30, 2022- June 3, 2022. Various committees were formed for the purpose, and duties were allotted. The camp included classes, field visits, counselling, games, entertainment, debate, pep talk etc. Cooking was done group-wise. Through this programme, the students develop confidence, self-esteem, social skills, respect for the nation and others, and the ability to manage money economically.