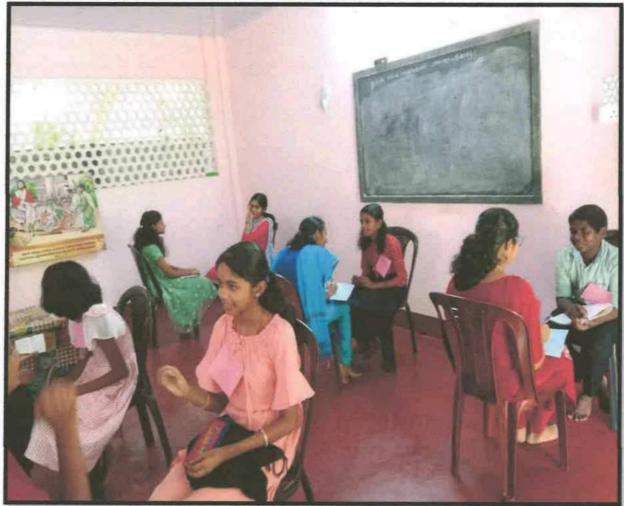

OMMUNITY CITIZENSHIP TRAINING CAMP

Camp plays a major role in interacting with each other and thereby developing group dynamics, empathy, leadership, etc. A five-day' Thanal' camp was organised at ST Thomas College of Teacher Education, Pala, from May 30, 2022- June 3, 2022. Various committees were formed for the purpose, and duties were allotted. The camp included classes, field visits, counselling, games, entertainment, debate, pep talk etc. Cooking was done group-wise. Through this programme, the students develop confidence, self-esteem, social skills, respect for the nation and others, and the ability to manage money economically.





Prof. Dr. BEENAMMA MATHEW PRINCIPAL ST. THOMAS COLLEGE OF TEACHER EDUCATION

PALA









#### FOOD PREPARATION





### MENTORING





## MENTORING









SPWON LSS

#### ST.THOMAS COLLEGE OF TEACHER EDUCATION, PALA

# 5 DAY COMMUNITY LIVING CAMP FOR B.Ed STUDENTS Theme of the Camp 2023: THANAL

Practical EDU (401) 404.1 (2021-2023)

#### **COMMITTEES**

Camp Convenor

: Dr. (Sr.) Beenamma Mathew

Camp Co-ordinator

: Dr. T. C. Thankachan

Camp Leader

: Cyriac Thomas

Camp Manager

: Sisirkhosh Mohan

Time Keeper

: Gopika Anil

| Purchase Committee                    | Outdoor Activities    |  |  |
|---------------------------------------|-----------------------|--|--|
| 1. Sanchu Jose                        | Rinku Maria Joy       |  |  |
| 2. Tom Joseph                         | 2. Josna Jose         |  |  |
| Store Keepers                         | First Aid             |  |  |
| 1. Jilu Tresa George                  | 1. Aiswar