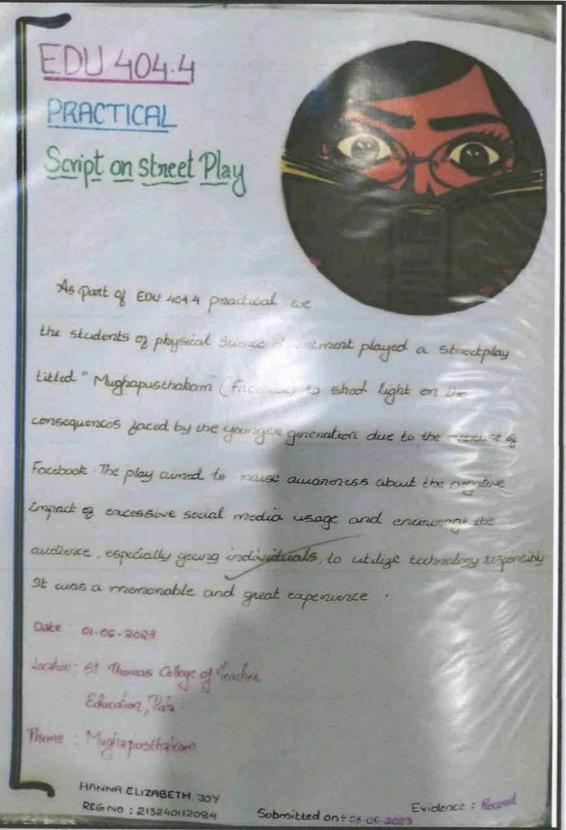

fferent topics and prepared a script and it was finally staged on the third day of the camp. Street play, unlike other dramas, is written and performed in simple fashion for normal audiences and the themes usually deal with social issues. The practical enabled students to develop their creativity, imagination and performance. The six different topics are given below in the table.

| English education     | Vilakkapettakani               |
|-----------------------|--------------------------------|
| Mathematics education | Lokam smartphoneil kurungumbol |
| Physical science      | Mukha Pusthakam                |
| Natural science       | Dowry                          |
| Social science        | Narabali                       |
| Commerce              | Jeevitamaanu lahari            |







Prof. Dr. BEENAMMA MATHEW
PRINCIPAL
ST. THOMAS COLLEGE OF
TEACHER EDUCATION
PALA

LA 69

#### COMMUNICATIVE ENGLISH

Students prepared resumes and cover letters. Resume and cover letter form an important role in our career field as it helps them to give a first impression to their employer. Being novice in the fields, it helped them to understand the format and style along with the information to be included in it.

| ST. THOMAS COLLEGE O                                                                                                                       | F TEACHER EDUCATION,<br>CERALA                  |
|--------------------------------------------------------------------------------------------------------------------------------------------|-----------------------------------------