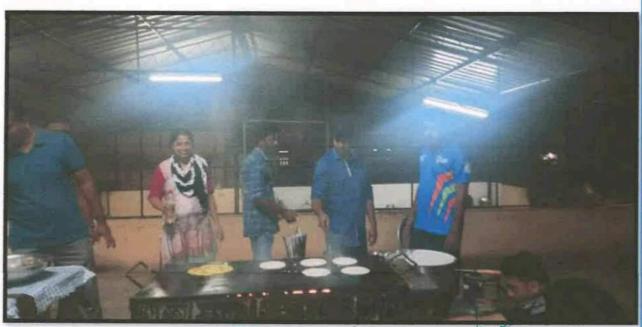

TY CITIZENSHIP TRAINING CAMP

Camp plays a major role in interacting with each other and thereby developing group dynamics, empathy, leadership, etc. A five-day' Thanal' camp was organised at ST Thomas College of Teacher Education, Pala, from May 30, 2022- June 3, 2022. Various committees were formed for the purpose, and duties were allotted. The camp included classes, field visits, counselling, games, entertainment, debate, pep talk etc. Cooking was done group-wise. Through this programme, the students develop confidence, self-esteem, social skills, respect for the nation and others, and the ability to manage money economically.





Prof. Dr. BEENAMMA MATHEW PRINCIPAL ST. THOMAS COLLEGE OF TEACHER EDUCATION

PALA









#### FOOD PREPARATION





### MENTORING





## MENTORING









SPWON LSS

#### ST.THOMAS COLLEGE OF TEACHER EDUCATION, PALA

# 5 DAY COMMUNITY LIVING CAMP FOR B.Ed STUDENTS Theme of the Camp 2023: THANAL

Practical EDU (401) 404.1 (2021-2023)

#### **COMMITTEES**

Camp Convenor

: Dr. (Sr.) Beenamma Mathew

Camp Co-ordinator

: Dr. T. C. Thankachan

Camp Leader

: Cyriac Thomas

Camp Manager

: Sisirkhosh Mohan

Time Keeper

: Gopika Anil

| Purchase Committee                    | Outdoor Activities    |  |  |
|---------------------------------------|-----------------------|--|--|
| 1. Sanchu Jose                        | Rinku Maria Joy       |  |  |
| 2. Tom Joseph                         | 2. Josna Jose         |  |  |
| Store Keepers                         | First Aid             |  |  |
| 1. Jilu Tresa George                  | 1. Aiswarya K.V