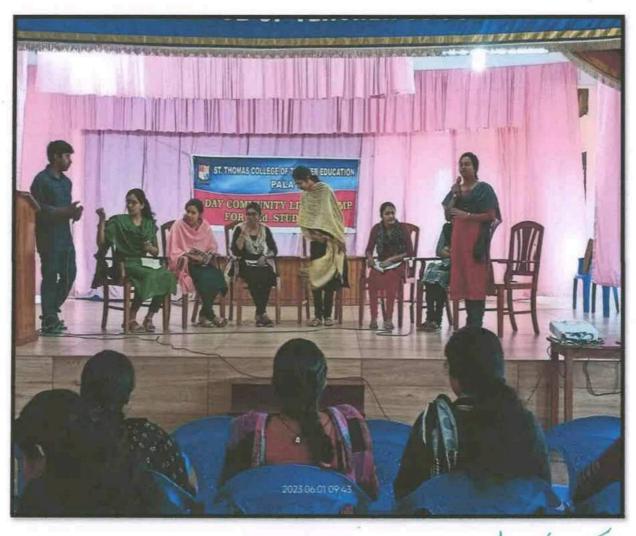

#### COMMUNITY CITIZENSHIP TRAINING CAMP

Camp plays a major role in interacting with each other and thereby developing group dynamics, empathy, leadership, etc. A five-day' Thanal' camp was organised at ST Thomas College of Teacher Education, Pala, from May 30, 2022- June 3, 2022. Various committees were formed for the purpose, and duties were allotted. The camp included classes, field visits, counselling, games, entertainment, debate, pep talk etc. Cooking was done group-wise. Through this programme, the students develop confidence, self-esteem, social skills, respect for the nation and others, and the ability to manage money economically.

# 5 DAY COMMUNITY LIVING CAMP FOR B.Ed STUDENTS Theme of the Camp 2023: THANAL

Practical EDU (401) 404.1 (2021-2023)

#### Objectives of the Camp

- 1. developing Social responsibility
- 2. imbibing social, moral, and cultural values
- 3. learning to plan and execute community service
- 4. learning to live together, sharing duties and responsibilities
- 5. developing personal and social skills
- 6. practising democratic living and managing events
- 7. practising division of labour, dignity of labour, community work, etc