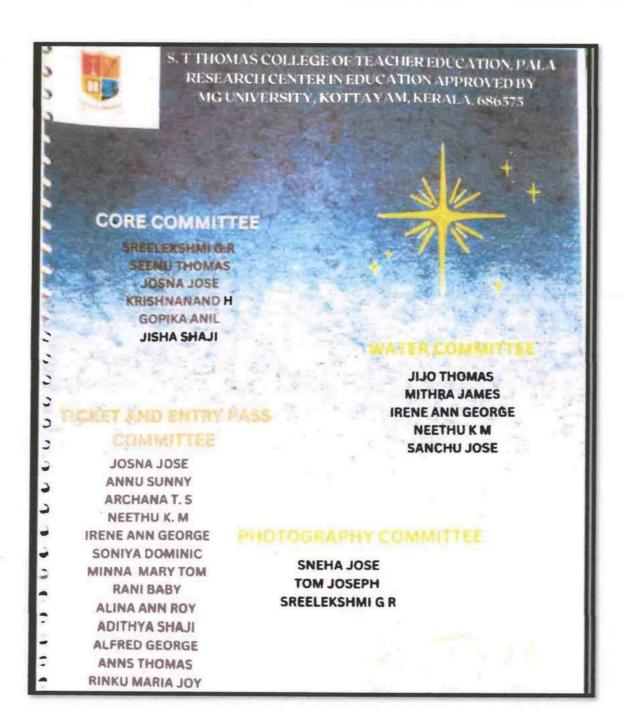

#### **COMMITTEES**

Camp Convenor

: Dr. (Sr.) Beenamma Mathew

Camp Co-ordinator

: Dr. T. C. Thankachan

Camp Leader

: Cyriac Thomas

Camp Manager

: Sisirkhosh Mohan

Time Keeper

: Gopika Anil

| Purchase Committee                    | Outdoor Activities    |  |  |
|---------------------------------------|-----------------------|--|--|
| 1. Sanchu Jose                        | Rinku Maria Joy       |  |  |
| 2. Tom Joseph                         | 2. Josna Jose         |  |  |
| Store Keepers                         | First Aid             |  |  |
| 1. Jilu Tresa George                  | 1. Aiswarya K.V       |  |  |
| 3. Anns Thomas                        | 2. Seenu Thomas (Com) |  |  |
| Finance Committee                     | Entertainment         |  |  |
| 1. Aleena Ann Roy                     | Gouri Gayathri G      |  |  |
| 2. Dinta Baby                         | 2. Jisha Shaji        |  |  |
| Programme                             | Sports and Games      |  |  |
| <ol> <li>Alfred George</li> </ol>     | Mithra James          |  |  |
| 2. Krishnanand H                      | 2. Liz Teenu Mathew   |  |  |
| <ol><li>Hanna Elizabeth Joy</li></ol> |                       |  |  |
|                                       | Prayer                |  |  |