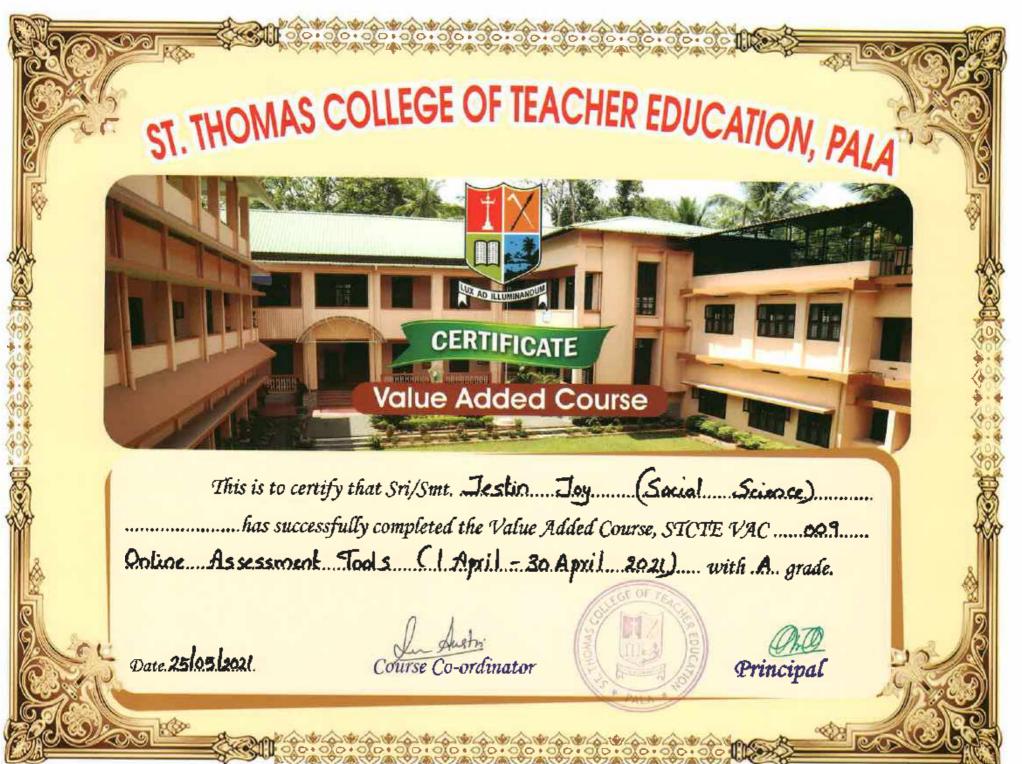

Course Co-ordinator

OkQ Principal

Date. 25 05 2021

Course Co-ordinator

This is to certify that Sri/Smt. Soin. John. (Social Science)

has successfully completed the Value Added Course, STCTE VAC. 009.

Online. Assessment. Gools. (IApril-30 April 2021) with A grade.