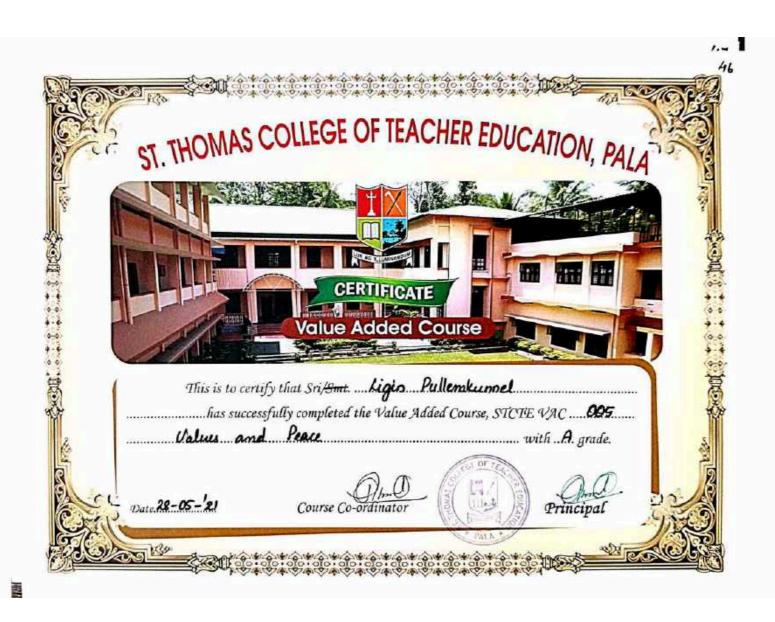

# CERTIFICATE OF COMPLETION

This is to certify that Ligin Pullemkunnel, B. Ed Commerce (2020-2022), ST. THOMAS COLLEGE OF TEACHER EDUCATION, PALA has successfully completed the 36 hours add-on course in **MEDIA AND INFORMATION LITERACY** organised by St. Peter's College, Kolenchery, St. Thomas College of Teacher Education, Pala, and St. Stephen's College, Uzhavoor, in Association with Lore & Ed Research Associates, Kottayam from 01 April - 30 June 2021.

Dr. Shaju Varghese

Principal St Peter's College, Kolenchery

Dr. T. C. Thankachan

Principal St. Thomas College of Teacher Education, Pala Lally K Cyriac

Principal St. Stephen's College, Uzhavoor

linto Michael