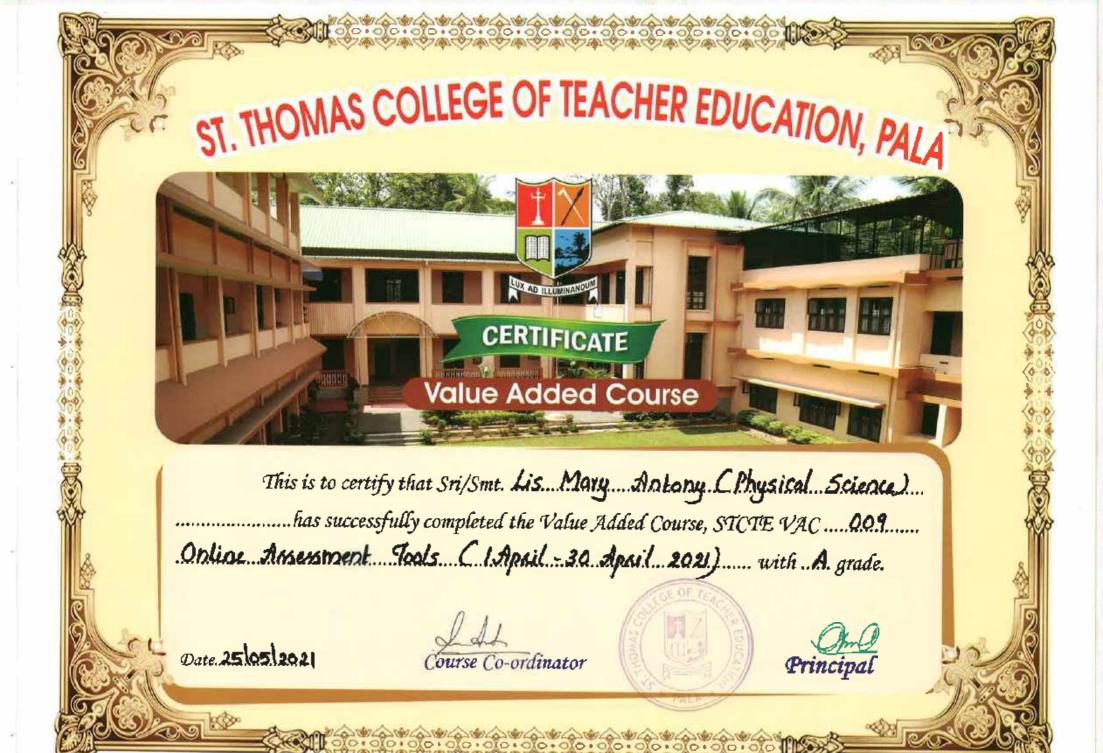

# CERTIFICATE OF COMPLETION

This is to certify that LIS MARY ANTONY, B. Ed. Physical Science (2020 - 2022), St. Thomas College of Teacher Education, Pala has successfully completed the 36 hours add-on course in MEDIA AND INFORMATION LITERACY organised by St. Peter's College, Kolenchery, St. Thomas College of Teacher Education, Pala, and St. Stephen's College, Uzhavoor, in Association with Lore & Ed Research Associates, Kottayam from 01 April - 30 June 2021.