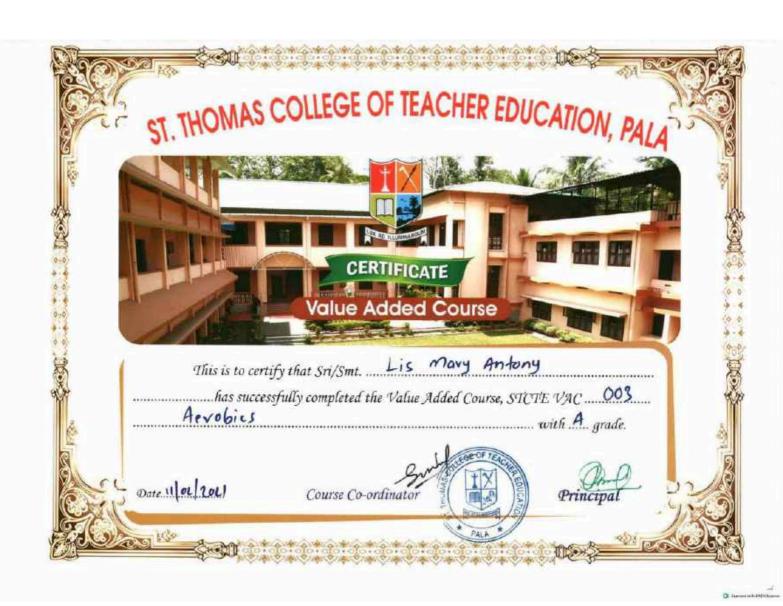

# CERTIFICATE OF COMPLETION

This is to certify that LIS MARY ANTONY, B. Ed. Physical Science (2020 - 2022), St. Thomas College of Teacher Education, Pala has successfully completed the 36 hours add-on course in MEDIA AND INFORMATION LITERACY organised by St. Peter's College, Kolenchery, St. Thomas College of Teacher Education, Pala, and St. Stephen's College, Uzhavoor, in Association with Lore & Ed Research Associates, Kottayam from 01 April - 30 June 2021.

Dr. Shaju Varghese

Principal St Peter's College, Kolenchery Dr. T. C. Thankachan

Principal St. Thomas College of Teacher Education, Pala Lally K Cyriac

Principal St. Stephen's College, Uzhavoor Jinto Michael