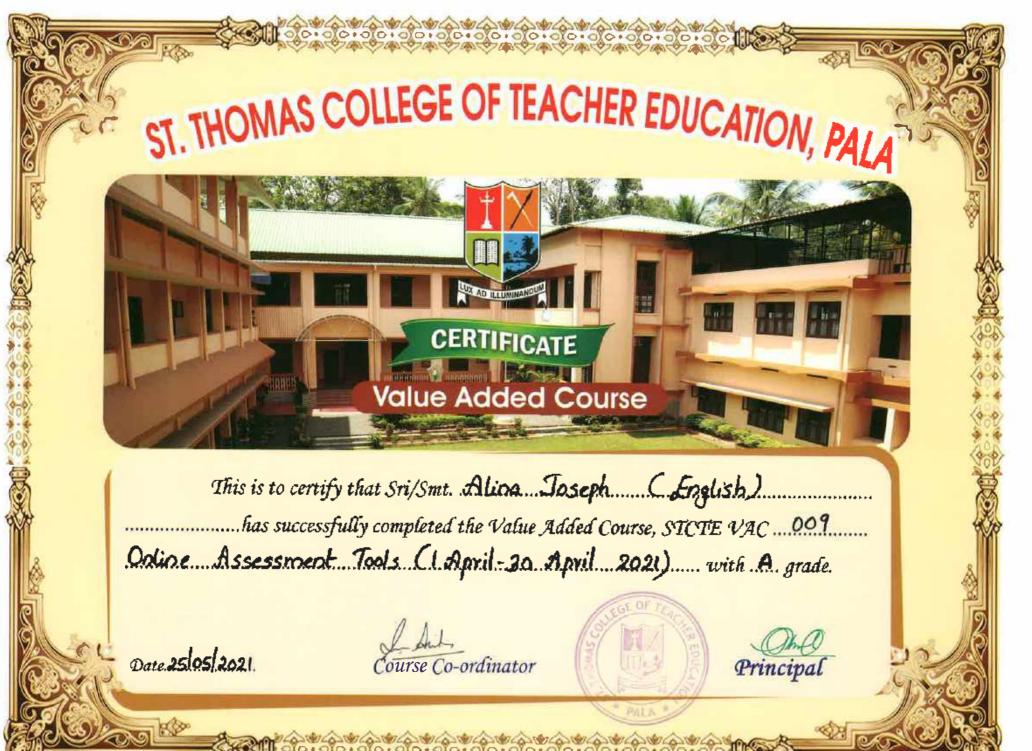

This is to certify that Sri/Smt. Joseph (English)

......has successfully completed the Value Added Course, STCTE VAC ......

Online Assessment Tools C | April -30 April 2021) with A grade.

Date 25 05 2021