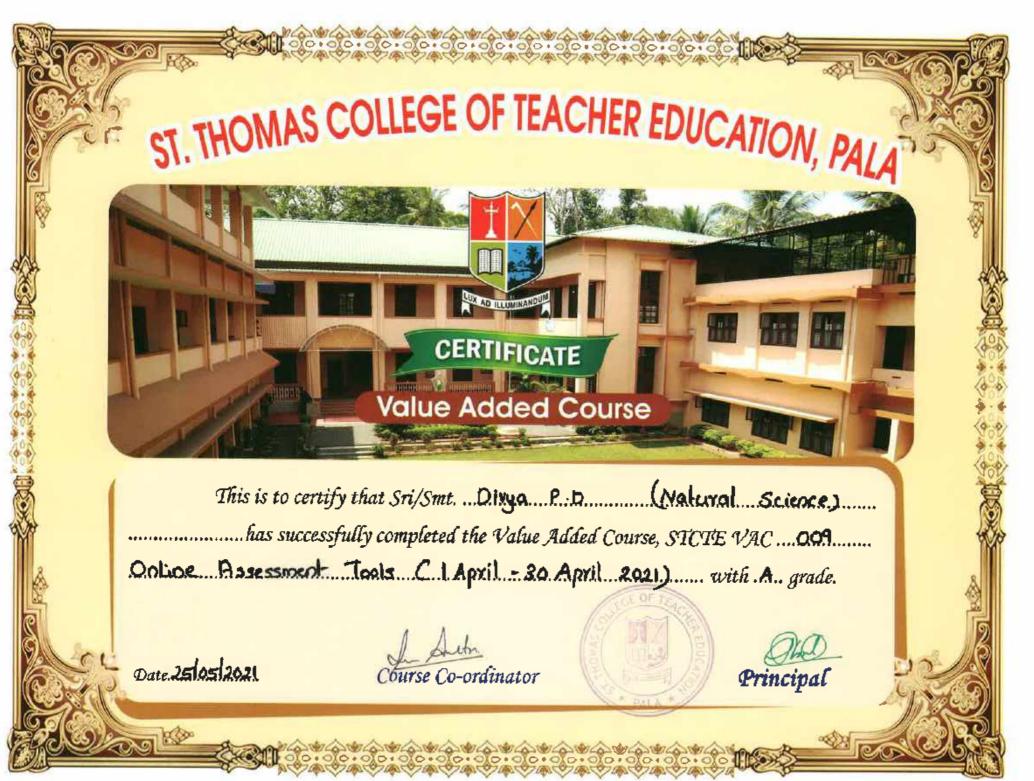

has successfully completed the Value Added Course, STCTE VAC 009

Online Assessment Tools (1 April - 30 April 2021) with A grade.

Date 25 05 2021

Course Co-ordinator

This is to certify that Sri/Smt. Annie... Teressa. Shajan (Mathematics)...

.....has successfully completed the Value Added Course, STCTE VAC ..... OP. .....

Online Assessment Tools (1. April - 30 April 2021) with A grade.

Date 25 05 2021

L. Auhn Course Co-ordinator

Principal Principal