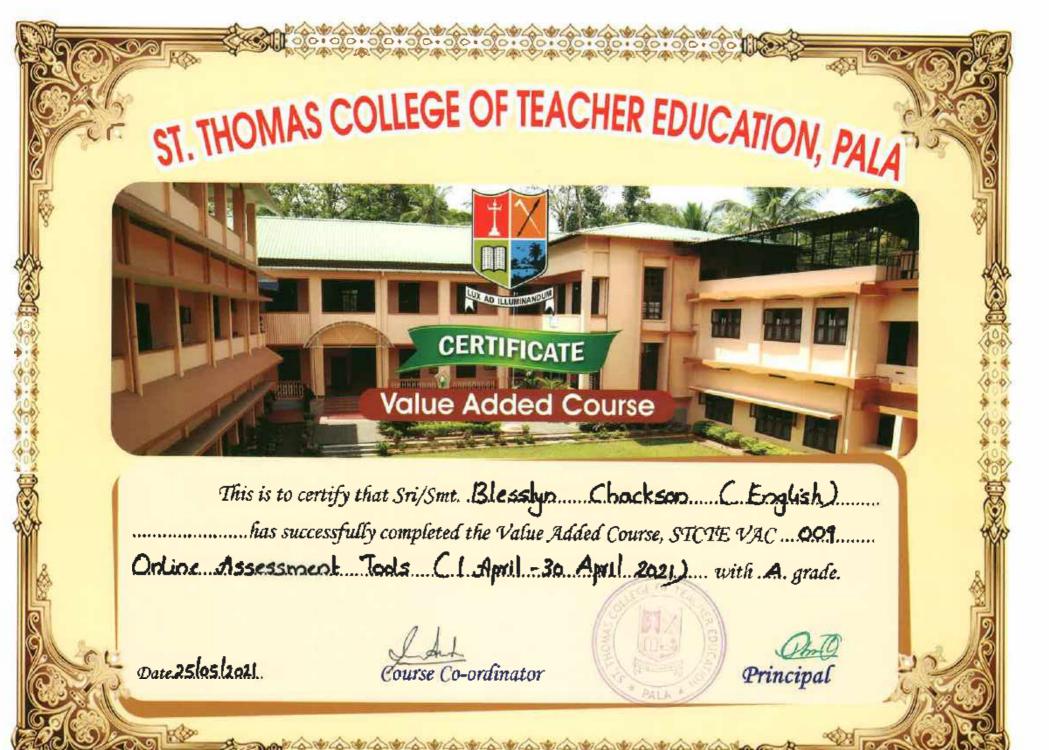

# CERTIFICATE OF COMPLETION

This is to certify that Blesslyn Chackson, B. Ed. English (2019-2021), St. Thomas College of Teacher Education, Pala has successfully completed the 36 hours add-on course in MEDIA AND INFORMATION LITERACY organised by St. Peter's College, Kolenchery, St. Thomas College of Teacher Education, Pala, and St. Stephen's College, Uzhavoor, in Association with Lore & Ed Research Associates, Kottayam from 01 April - 30 June 2021.