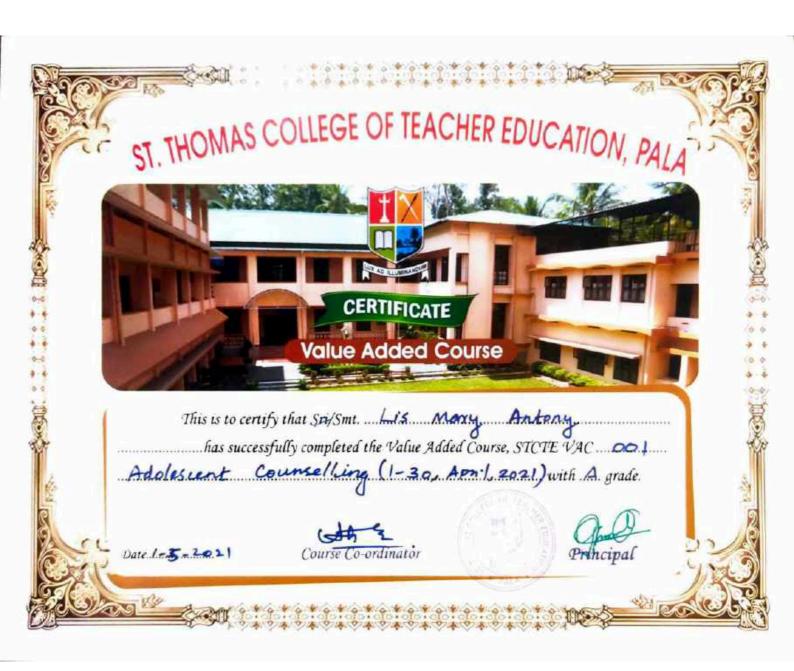

# CERTIFICATE OF COMPLETION

This is to certify that LIS MARY ANTONY, B. Ed. Physical Science (2020 - 2022), St. Thomas College of Teacher Education, Pala has successfully completed the 36 hours add-on course in MEDIA AND INFORMATION LITERACY organised by St. Peter's College, Kolenchery, St. Thomas College of Teacher Education, Pala, and St. Stephen's College, Uzhavoor, in Association with Lore & Ed Research Associates, Kottayam from 01 April - 30 June 2021.

Dr. Shaju Varghese

Principal St Peter's College, Kolenchery Dr. T. C. Thankachan

Principal St. Thomas College of Teacher Education, Pala Lally K Cyriac

Principal St. Stephen's College, Uzhavoor Jinto Michael