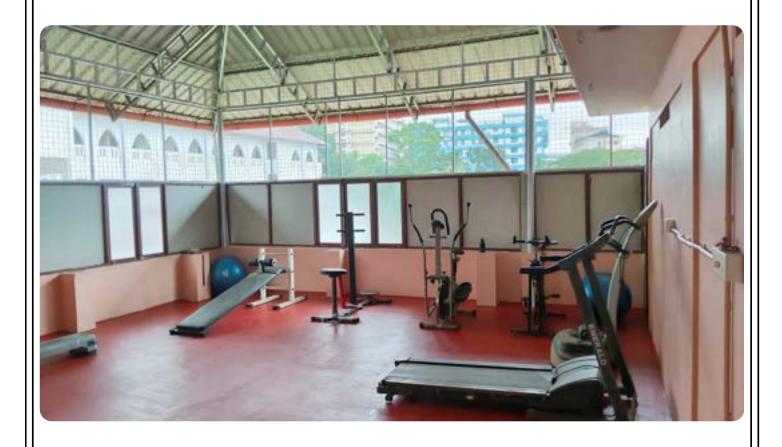

king                            | 1        |
| 2.         | Common rooms separately for boys and girls | 3        |
| 3.         | Recreational facility                      | 5        |
| 4.         | First aid and medical aid                  | 9        |
| 5.         | Transport                                  | 10       |
| 6.         | Book bank                                  | 11       |
| 7.         | Safe drinking water                        | 12       |
| 8.         | Hostel                                     | 13       |
| 9.         | Canteen                                    | 15       |
| 10.        | Toilets for girls                          | 16       |

# 1. Vehicle Parking





# 2. Common Rooms separately for Boys and Girls





# 3. Recreational Facility













#### 4. First Aid and Medical Aid



## 5. Transport



## 6. Book Bank



# 7. Safe Drinking Water



#### 8. Hostel





### 9. Canteen



#### 10. Toilets for Girls