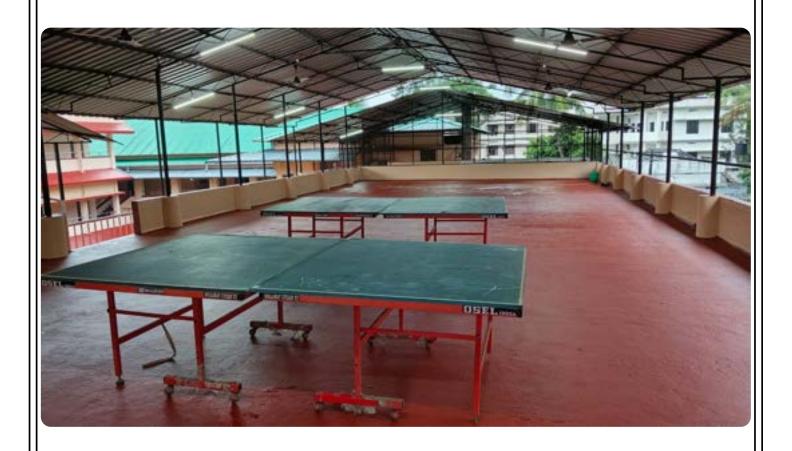

Parking                            | 1        |
| 2.         | Common rooms separately for boys and girls | 3        |
| 3.         | Recreational facility                      | 5        |
| 4.         | First aid and medical aid                  | 9        |
| 5.         | Transport                                  | 10       |
| 6.         | Book bank                                  | 11       |
| 7.         | Safe drinking water                        | 12       |
| 8.         | Hostel                                     | 13       |
| 9.         | Canteen                                    | 15       |
| 10.        | Toilets for girls                          | 16       |

# 1. Vehicle Parking





# 2. Common Rooms separately for Boys and Girls





# 3. Recreational Facility













#### 4. First Aid and Medical Aid



## 5. Transport



## 6. Book Bank



# 7. Safe Drinking Water



#### 8. Hostel





### 9. Canteen



#### 10. Toilets for Girls