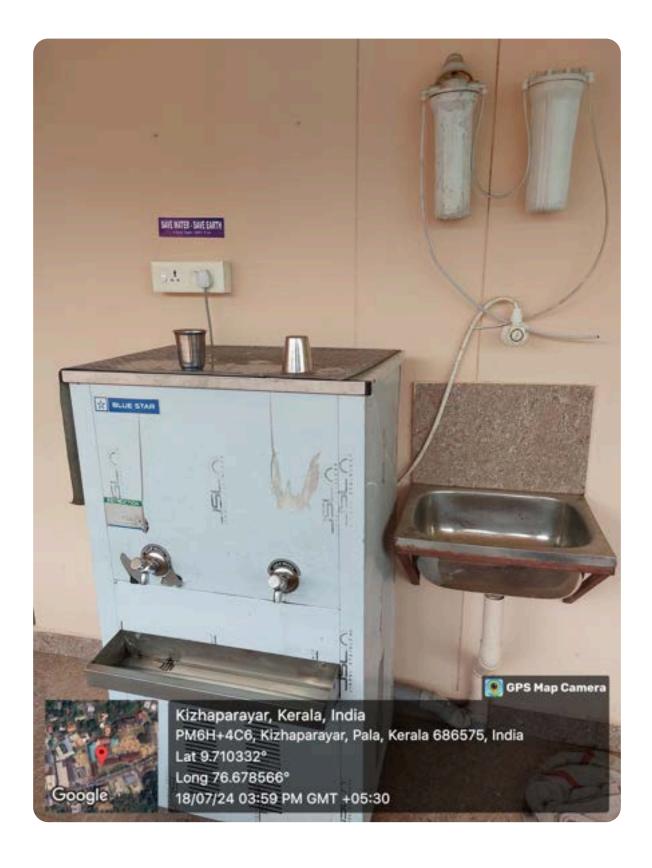

3        |
| 3.         | Recreational facility                      | 5        |
| 4.         | First aid and medical aid                  | 9        |
| 5.         | Transport                                  | 10       |
| 6.         | Book bank                                  | 11       |
| 7.         | Safe drinking water                        | 12       |
| 8.         | Hostel                                     | 13       |
| 9.         | Canteen                                    | 15       |
| 10.        | Toilets for girls                          | 16       |

# 1. Vehicle Parking





# 2. Common Rooms separately for Boys and Girls





# 3. Recreational Facility













#### 4. First Aid and Medical Aid



## 5. Transport



## 6. Book Bank



# 7. Safe Drinking Water



#### 8. Hostel





### 9. Canteen



#### 10. Toilets for Girls