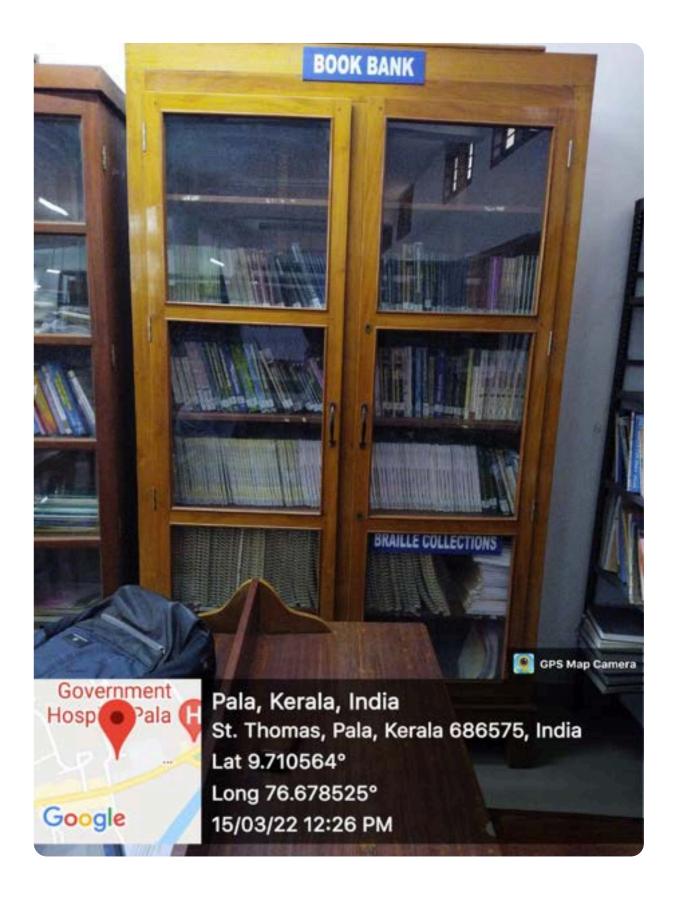

rately for boys and girls | 3        |
| 3.         | Recreational facility                      | 5        |
| 4.         | First aid and medical aid                  | 9        |
| 5.         | Transport                                  | 10       |
| 6.         | Book bank                                  | 11       |
| 7.         | Safe drinking water                        | 12       |
| 8.         | Hostel                                     | 13       |
| 9.         | Canteen                                    | 15       |
| 10.        | Toilets for girls                          | 16       |

# 1. Vehicle Parking





# 2. Common Rooms separately for Boys and Girls





# 3. Recreational Facility













#### 4. First Aid and Medical Aid



## 5. Transport



## 6. Book Bank



# 7. Safe Drinking Water



#### 8. Hostel





### 9. Canteen



#### 10. Toilets for Girls