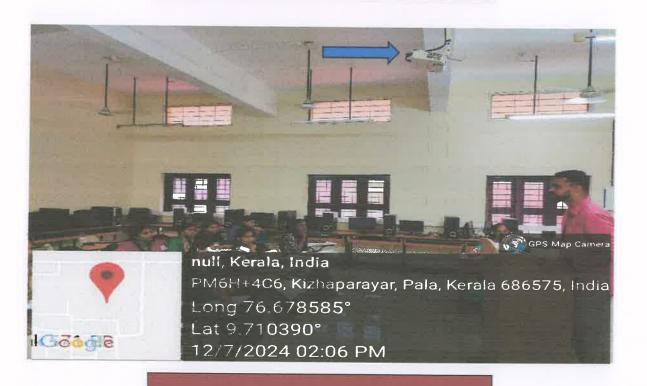

# 4. Seminar Hall II/ Computer Lab

Prof. Dr. BEEMAMMA MATHEW
PRINCIPAL
ST. THOMAS COLLEGE OF
TEACHER EDUCATION
PALA