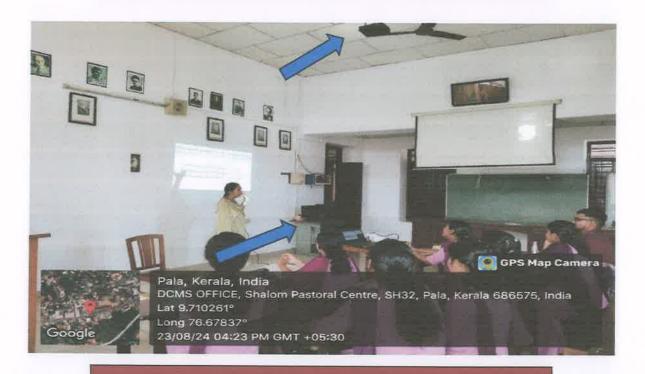

# 4. Seminar Hall II/ Computer Lab

Prof. Dr. BEEMAMMA MATHEW
PRINCIPAL
ST. THOMAS COLLEGE OF
TEACHER EDUCATION
PALA