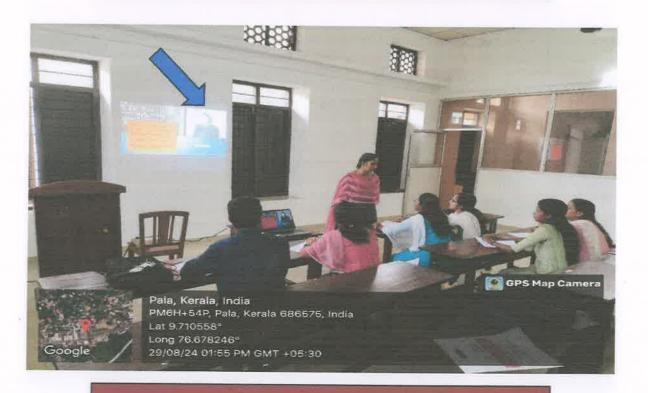

# ICT Enabled Seminar Halls and Classrooms Geotagged Photographs

1. General Classroom 1/English Classroom B.Ed. Seniors/ Examination Hall

2. General Classroom 2 / Social Science Classroom B.Ed. Seniors

Prof. Dr. BEENAMMA MATHEW
PRINCIPAL
ST. THOMAS COLLEGE OF