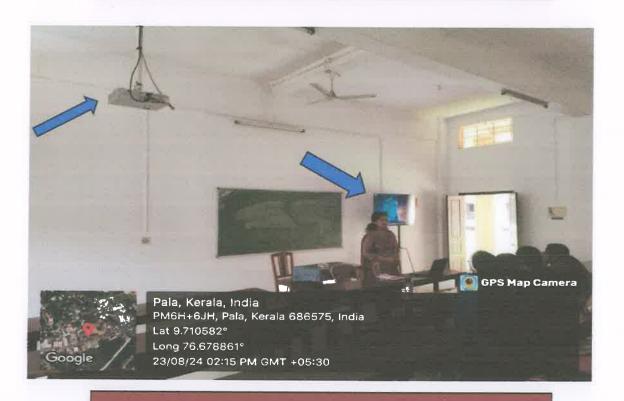

#### 5. Social Science Classroom B.Ed. Juniors

6. Natural Science Classroom B.Ed. Juniors

Prof. Dr. BEENAMMA MATHEW
PRINCIPAL
ST. THOMAS COLLEGE OF
TEACHER EDUCATION