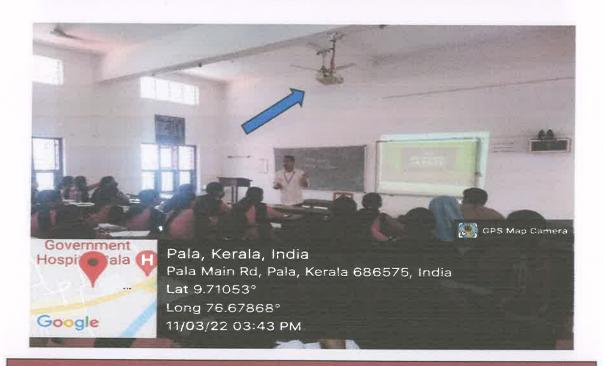

# ICT Enabled Seminar Halls and Classrooms Geotagged Photographs

1. General Classroom 1/English Classroom B.Ed. Seniors/ Examination Hall

2. General Classroom 2 / Social Science Classroom B.Ed. Seniors

Prof. Dr. BEENAMMA MATHEW
PRINCIPAL
ST. THOMAS COLLEGE OF