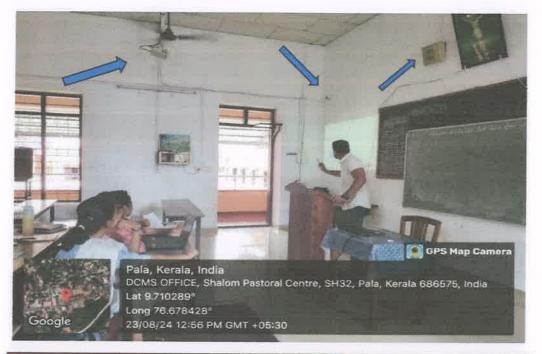

# ICT Enabled Seminar Halls and Classrooms Geotagged Photographs

1. General Classroom 1/English Classroom B.Ed. Seniors/ Examination Hall

2. General Classroom 2 / Social Science Classroom B.Ed. Seniors

Prof. Dr. BEENAMMA MATHEW
PRINCIPAL
ST. THOMAS COLLEGE OF