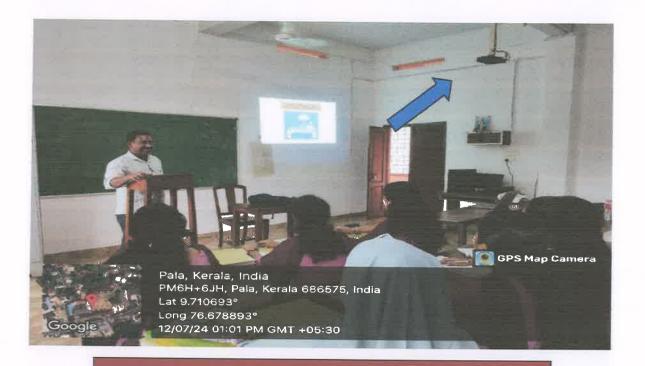

# ICT Enabled Seminar Halls and Classrooms Geotagged Photographs

1. General Classroom 1/English Classroom B.Ed. Seniors/ Examination Hall

2. General Classroom 2 / Social Science Classroom B.Ed. Seniors

Prof. Dr. BEENAMMA MATHEW
PRINCIPAL
ST. THOMAS COLLEGE OF