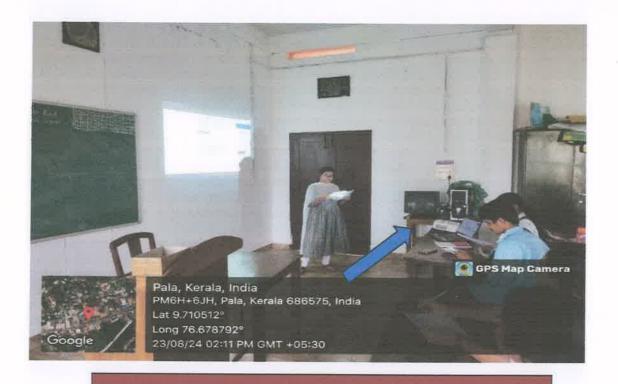

#### 5. Social Science Classroom B.Ed. Juniors

6. Natural Science Classroom B.Ed. Juniors

Prof. Dr. BEENAMMA MATHEW
PRINCIPAL
ST. THOMAS COLLEGE OF
TEACHER EDUCATION