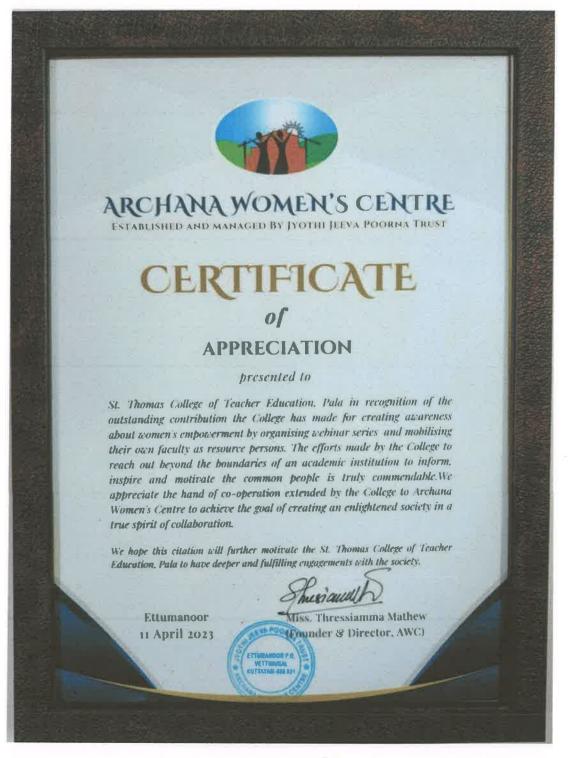

of Appreciation from Excise Department, Range Office, Pala for continual support in promoting Government's anti-drug and anti-narcotic campaign





#### **Third Prize in Magazine Competition**





## Appreciation from Muncipal Office, Pala for contribution to the Project Haritha Mission





Prof. Dr. BEENAMMA MATHEW PRINCIPAL

PRINCIPAL

ST. THOMAS COLLEGE OF
TEACHER EDUCATION

PALA

#### Appreciation from Inter-Diocesan Centre for Human Resources Development Trust Civil Service Institute Pala



Prof. Dr. BEENAMMA MATHEW PRINCIPAL

11

TEACHER EDUCATION

#### Certificate of Appreciation from LORE & ED for Academic Collaboration





#### Certificate of Appreciation from LORE & ED for Academic Collaboration





## Appreciation from Archana Women's Centre for Organising Webinar Series