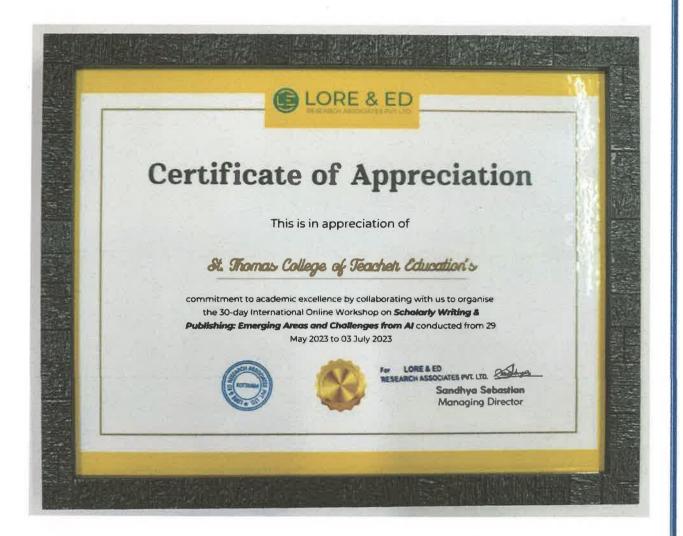

Prof. Dr. BEENAMMA MATHEW PRINCIPAL

TEACHER EDUCATION **PALA** 

Certificate of Appreciation from Excise Department, Range Office, Pala for continual support in promoting Government's anti-drug and anti-narcotic campaign





#### **Third Prize in Magazine Competition**





## Appreciation from Muncipal Office, Pala for contribution to the Project Haritha Mission





Prof. Dr. BEENAMMA MATHEW PRINCIPAL

PRINCIPAL

ST. THOMAS COLLEGE OF
TEACHER EDUCATION

PALA

#### Appreciation from Inter-Diocesan Centre for Human Resources Development Trust Civil Service Institute Pala



Prof. Dr. BEENAMMA MATHEW PRINCIPAL

11

TEACHER EDUCATION

#### Certificate of Appreciation from LORE & ED for Academic Collaboration





#### Certificate of Appreciation from LORE & ED for Academic Collaboration





## Appreciation from Archana Women's Centre for Organising Webinar Series