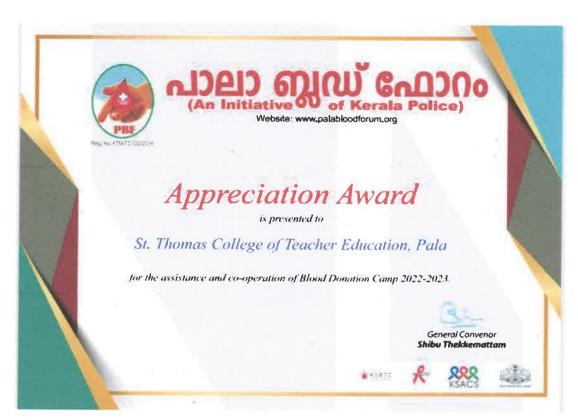

#### Appreciation from Blood Forum, Pala

**Excellence Award from Corporate Educational Agency and Mathrubhasha** Poshaka Sannadha Samithi for Nirakoott Award Delivered by Sri V. Shivankutty (Minister of General Education, State of Kerala)