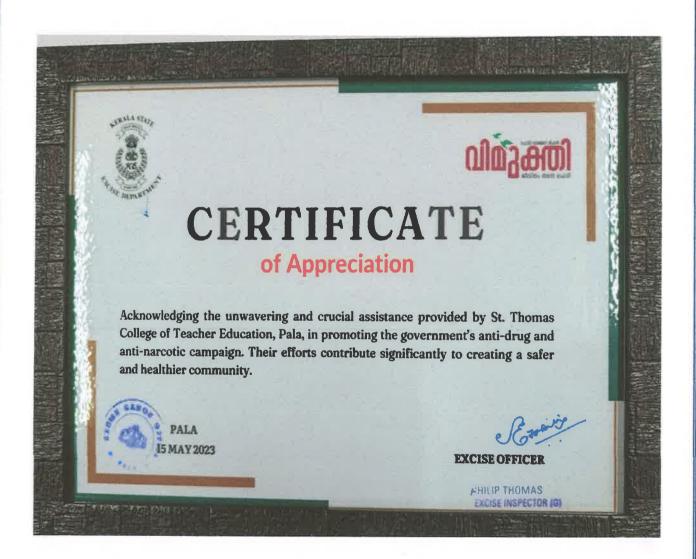

Place:....

Date:.....

Secretary

Kerala Netbail Association

Off. Senate Hamayakulangara Hamayam PO Throndson Described Po 0472 2552985

Prof. Dr. BEENAMMA MATHEW PRINCIPAL

TEACHER EDUCATION **PALA** 

Certificate of Appreciation from Excise Department, Range Office, Pala for continual support in promoting Government's anti-drug and anti-narcotic campaign