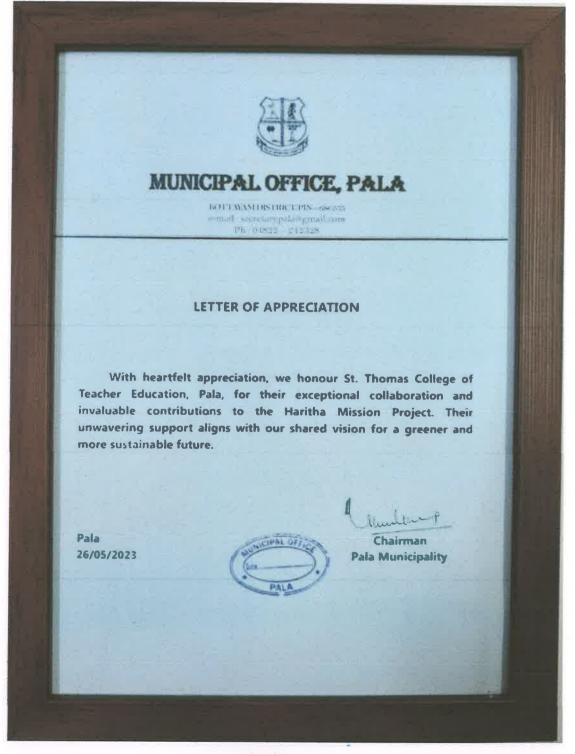

## Appreciation from Muncipal Office, Pala for contribution to the Project Haritha Mission

Prof. Dr. BEENAMMA MATHEW PRINCIPAL

PRINCIPAL

ST. THOMAS COLLEGE OF
TEACHER EDUCATION

PALA