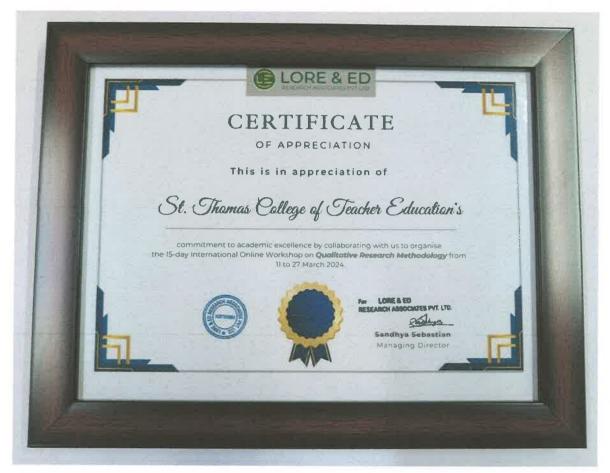

Off. Senate Hamayakulangara Hamayam PO Throndson Described Po 0472 2552985



Prof. Dr. BEENAMMA MATHEW PRINCIPAL

TEACHER EDUCATION **PALA** 

Certificate of Appreciation from Excise Department, Range Office, Pala for continual support in promoting Government's anti-drug and anti-narcotic campaign





#### **Third Prize in Magazine Competition**





## Appreciation from Muncipal Office, Pala for contribution to the Project Haritha Mission





Prof. Dr. BEENAMMA MATHEW PRINCIPAL

PRINCIPAL

ST. THOMAS COLLEGE OF
TEACHER EDUCATION

PALA

#### Appreciation from Inter-Diocesan Centre for Human Resources Development Trust Civil Service Institute Pala



Prof. Dr. BEENAMMA MATHEW PRINCIPAL

11

TEACHER EDUCATION

#### Certificate of Appreciation from LORE & ED for Academic Collaboration





#### Certificate of Appreciation from LORE & ED for Academic Collaboration





## Appreciation from Archana Women's Centre for Organising Webinar Series