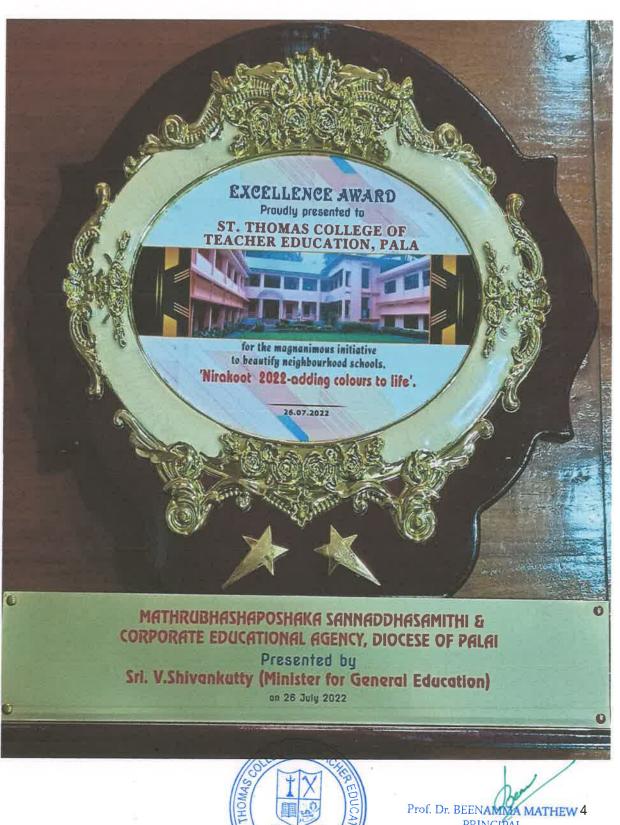

#### Appreciation from Blood Forum, Pala

**Excellence Award from Corporate Educational Agency and Mathrubhasha** Poshaka Sannadha Samithi for Nirakoott Award Delivered by Sri V. Shivankutty (Minister of General Education, State of Kerala)