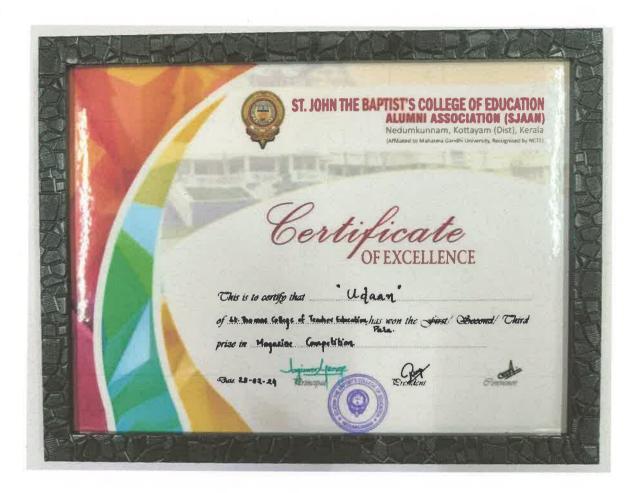

THEY SOCIETY S. NALKSMUDEEN

BERRETE SARIBA H.F sky skyl. The

To

Dr. Sunil Thomas

ST. THOMAS COLLEGE OF TEACHER EDUCATION

PALA

#### Certificate

This is to certify that Dr. Sunil Thomas has participated as resource person for the OFFICIAL CUNIC AND REFERREE TEST organized by The Kerala Netball Association at ST THOMAS COLLEGE OF TEACHER EDUCATION PALA on 23 & 24 of July 2022

Place:....

Date:.....

Secretary

Kerala Netbail Association



Off. Senate Hamayakulangara Hamayam PO Throndson Described Po 0472 2552985



Prof. Dr. BEENAMMA MATHEW PRINCIPAL

TEACHER EDUCATION **PALA** 

Certificate of Appreciation from Excise Department, Range Office, Pala for continual support in promoting Government's anti-drug and anti-narcotic campaign





#### **Third Prize in Magazine Competition**





## Appreciation from Muncipal Office, Pala for contribution to the Project Haritha Mission





Prof. Dr. BEENAMMA MATHEW PRINCIPAL

PRINCIPAL

ST. THOMAS COLLEGE OF
TEACHER EDUCATION

PALA

#### Appreciation from Inter-Diocesan Centre for Human Resources Development Trust Civil Service Institute Pala



Prof. Dr. BEENAMMA MATHEW PRINCIPAL

11

TEACHER EDUCATION

#### Certificate of Appreciation from LORE & ED for Academic Collaboration





#### Certificate of Appreciation from LORE & ED for Academic Collaboration





## Appreciation from Archana Women's Centre for Organising Webinar Series