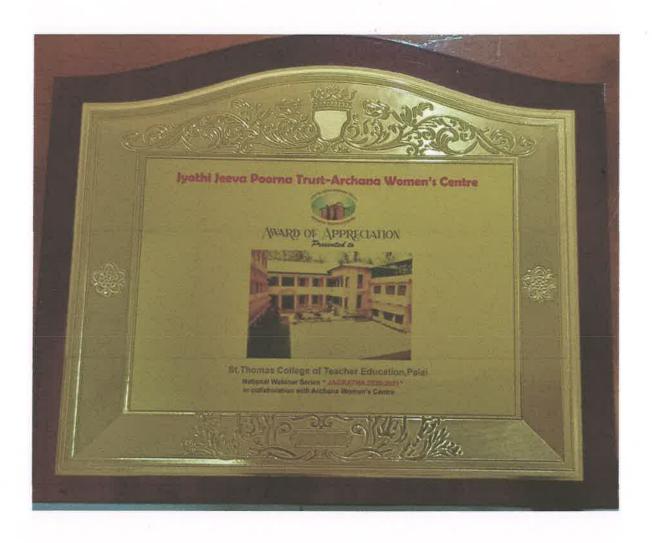

## Appreciation from Jyothi Jeeva Poorna Trust -ARCHANA women's Centre for Extension Activities

Delivered by Honourable vice Chancellor of MG University