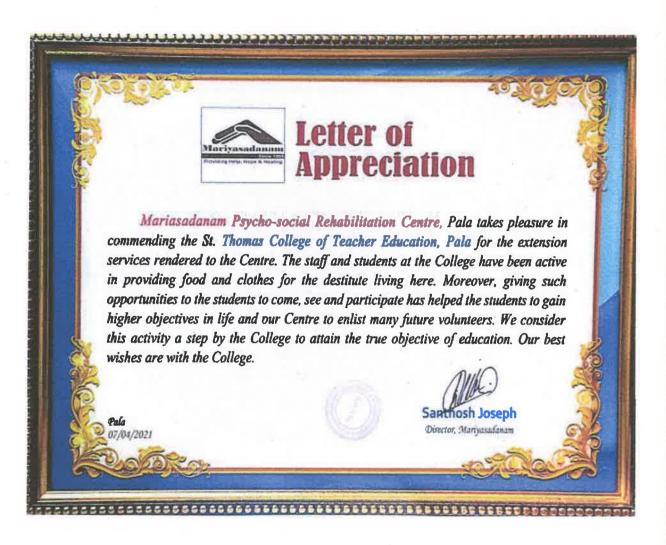

### Appreciation from Mariasadanam-Psychosocial Rehabilitation Centre for Extension Activities