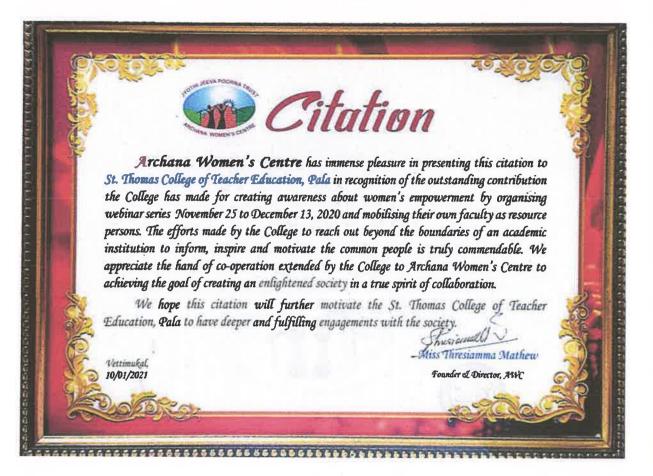

---------------------------------|-------------|
| 1         | Appreciation from Mariasadanam- Psychosocial Rehabilitation Centre for Extension Activities  | 34          |
| 2         | Appreciation from Jyothi Jeeva Poorna Trust -ARCHANA women's Centre for Extension Activities | 35          |
| 3         | Appreciation award from ARCHANA women's centre for extension activities                      | 36          |

**AWARDS AND APPRECIATION - 2020-2021** 



### Appreciation from Mariasadanam-Psychosocial Rehabilitation Centre for Extension Activities





## Appreciation from Jyothi Jeeva Poorna Trust -ARCHANA women's Centre for Extension Activities

Delivered by Honourable vice Chancellor of MG University





#### Appreciation award from ARCHANA women's centre for extension activities