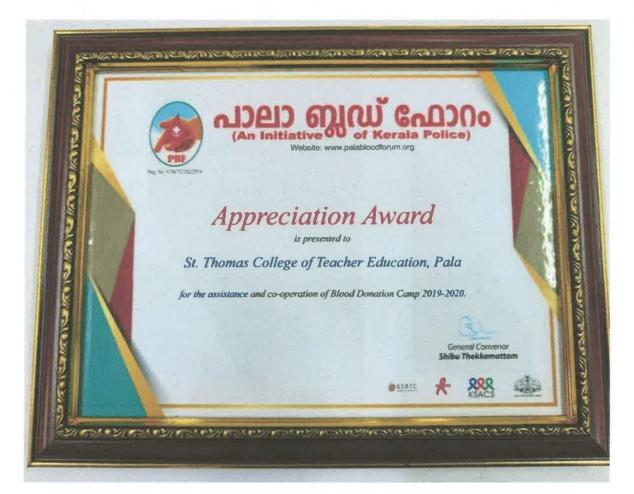

#### Appreciation for Assistance and Cooperation for Blood Donation Camp

Prof. Dr. BEENAMMA MATHEW PRINCIPAL EDUC/ ST. THOMAS COLLEGE OF TEACHER EDUCATION PALA

OFTA

HOM