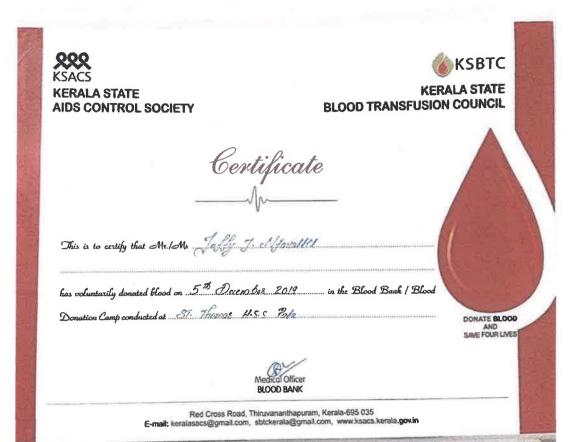

#### **Appreciation to Student Teacher for Donating Blood**

OF DA

Prof. Dr. BEENAMMA MATHEW PRINCIPAL ST. THOMAS COLLEGE OF TEACHER EDUCATION PALA