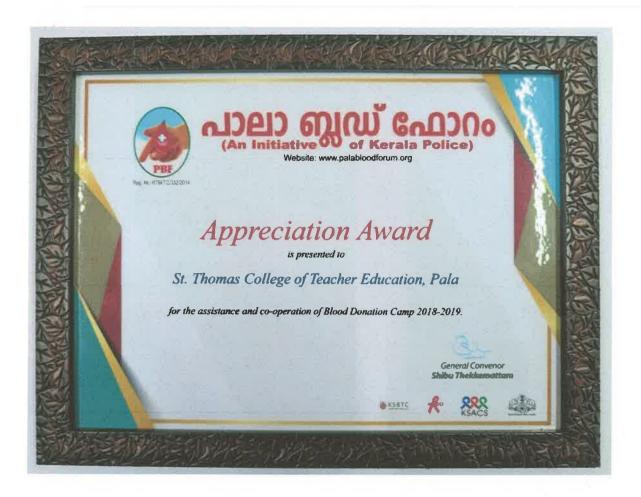

## 3-3-5-appropriate-certificates-from-the-awarding-agencies 2018-2019

| Sl<br>No. | Certificate from the Awarding Agency                | Page<br>No. |
|-----------|-----------------------------------------------------|-------------|
| 1         | Appreciation for Assistance for Blood Donation Camp | 41          |

## Appreciation for Assistance for Blood Donation Camp

Prof. Dr. BEENAMMA MATHEW
PRINCIPAL
ST. THOMAS COLLEGE OF
TEACHER EDUCATION
PALA