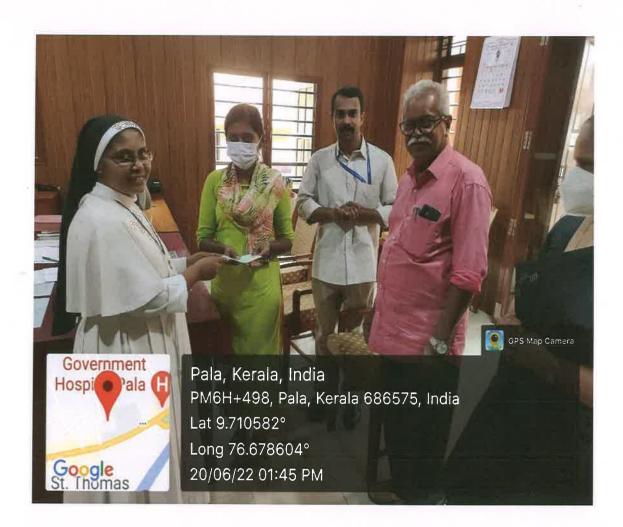

## 2. Care and Share

Inauguration of 'Honesty Shop' 2022

PALP

ST. THOMAS COLLEGE OF TEACHER EDUCATION PALA

Handing over a cheque of amount Rs. 5100 to Neethu P.S.on 20<sup>th</sup> June 2022 by the Principal as part of 'CARE AND SHARE' programme

## ST. THOMAS COLLEGE OF TEACHER EDUCATION, PALA

Date 20/6/2022 No.3 Received Rs 5000+ Rupees Five thousand only as mentioned below:-Amount Particulars Ps Rs Care and Share' Project for Concer Patents/family 5000 Neethu. P.c. Principal Countant MA MATHEW Prof. Dr. BEE PRINCIPAL ST. THOMAS COLLEGE OF TEACHER EDUCATION PALA