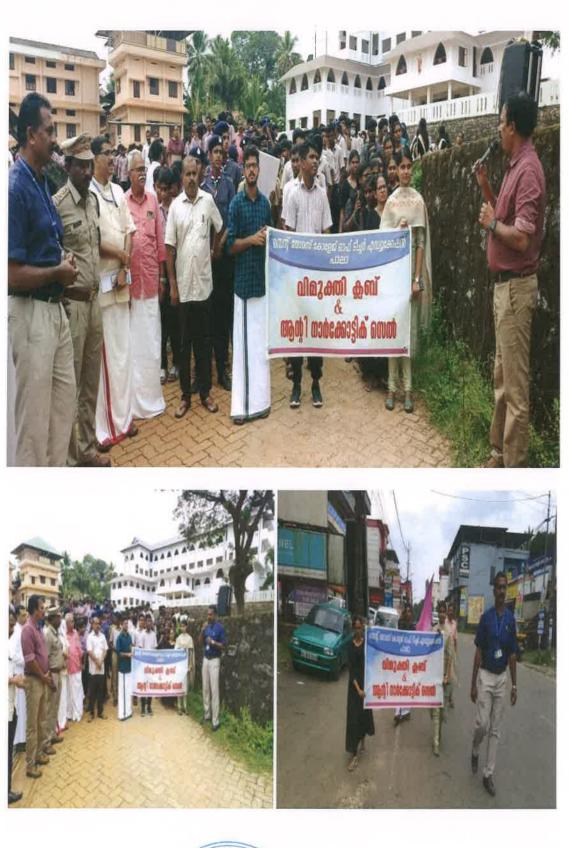

Flash Mob





# ലഹരിക്കെതിരെ

# നവകേരള മുന്നേറ്റം

കോളേജ് തല ഉദ്ഘാടന്ം 2022 ഒക്ടോബർ 06 ന് 9.30 a. m കോളേജ് ഓഡിറ്റോറിയം











angan kuda kungka dintangan s

രണ്ടും പഞ്ഞും പഞ്ഞു (പ്രോഗ്നം) 10 മ. ന സംസ്ഥാനയല് ഉദീഘാടനം : ശ്രീ. പിണറായി വിജയൻ (ബംഫ്, കേരള രഖ്യമന്ത്രി )

ഇണരാം, ഉയരാം, ലഹരിക്കെതിരെ....

Dr. C. Therefore the Principal Dr. Berlin Thereine, Standbiel Willyner, Andre Marcy and San Card Dr. Lawies Descents, 19240 Car an electrony Dr. Andre Descents, 19240 Car and Annu Law Dr. Andre Descents, 19240 Card



Inauguration of the programme on 'Raising Kerala Against Drugs' at the college on 06/10/2022





News in the local channel about students participating in the Rally and Flash Mob on 06/10/2022



Prof. Dr. BEENAMMA MATHEW PRINCIPAL ST. THOMAS COLLEGE OF TEACHER EDUCATION PALA







Anti drug rally on 6<sup>th</sup>October, 2022



Flash mobon 06/10/2022



Prof. Dr. BEENAMMA MATHEW PRINCIPAL ST. THOMAS COLLEGE OF TEACHER EDUCATION PALA

## **13.Adolescent Counseling**





Adolescent Counseling, on 30/06/2022



## 14.National Webinar Series: JagrathaDay 1



Community Awareness Programme for Rural Women Empowerment

A Joint Initiative of

# ARCHANA WOMEN'S CENTRE, ETTUMANOOR ST. THOMAS COLLEGE OF TEACHER EDUCATION, PALA



Mrs.Geetha John Social Activist, VIVA president

Programme Co-coordinators

Dr. Alex George (Co-ordinator, Extention Activities St. Thomas College of Teacher Edu.) Sri.Paulson K F(Project Manager, AWC) Smt. Sruthymol V SI Office Secretary, AWC) Ms.Aleena Elizabeth Alex (Student coordinator )

Conveners



Director, AWC



Dr. Sr. Beenamma Ma