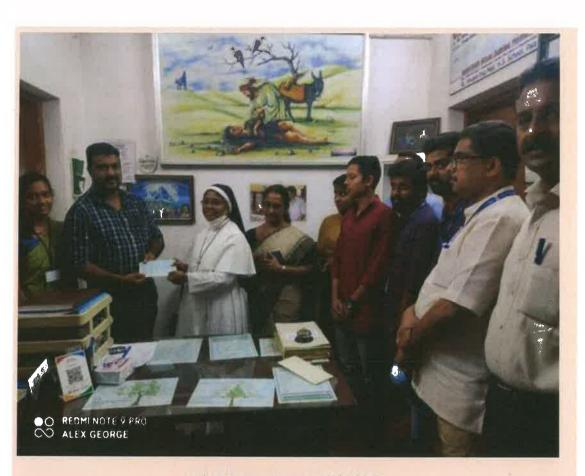

## 2. Care and Share

Inauguration of 'Honesty Shop' 2022

PALP

ST. THOMAS COLLEGE OF TEACHER EDUCATION PALA

Handing over a cheque of amount Rs. 5100 to Neethu P.S.on 20<sup>th</sup> June 2022 by the Principal as part of 'CARE AND SHARE' programme

## ST. THOMAS COLLEGE OF TEACHER EDUCATION, PALA

Date 20/6/2022 No.3 Received Rs 5000+ Rupees Five thousand only as mentioned below:-Amount Particulars Ps Rs Care and Share' Project for Concer Patents/family 5000 Neethu. P.c. Principal Countant MA MATHEW Prof. Dr. BEE PRINCIPAL ST. THOMAS COLLEGE OF TEACHER EDUCATION PALA