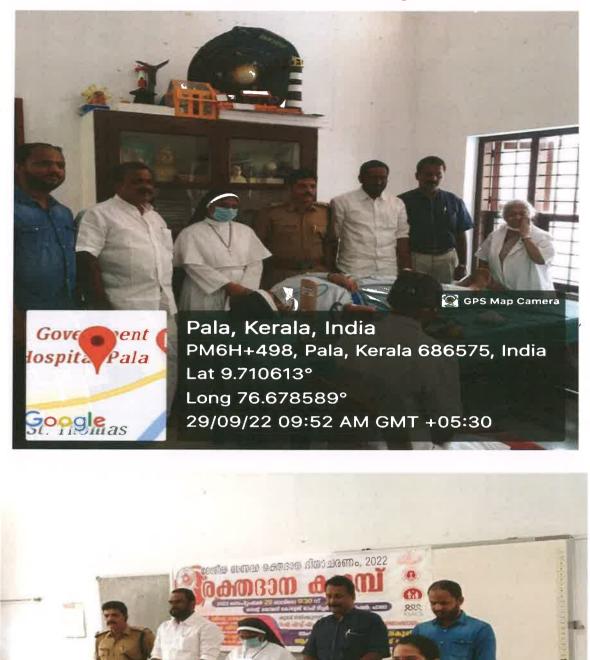

AS COLLEGE OF TEACHER EDUCATION PALA

#### 5. Meenachil River Conservation Campaign



 Pala, Kerala, India

 PM6J+9JP Pala bridge, SH8, Pala, Kerala 686575, India

 Lat 9.710703°

 Long 76.681575°

 25/03/23 09:59 AM GMT +05:30

Meenachil River Conservation Campaign as part of World Water Day observance on 25/03/ 2023 Prof. Dr. BEENAMA MATHEW

PALA

PRINCIPAL ST. THOMAS COLLEGE OF TEACHER EDUCATION 15 PALA



Cleaning of Meenachil River as part of World Water Day observance on 25/03/2023



#### 6. OTHUCHERAM



'Othucheram' - anti-drug campaign, near Marian Medical Centre, Pala, on 10/03/2022



Prof. Dr. BEENAMMA MATHEW PRINCIPAL ST. THOMAS COLLEGE OF **TEACHER EDUCATION** PALA







Students speak about the importance of Human Rights Day, 10/12/2022

PAL

#### 7. Blood Donation Camp



Blood donation camp in collaboration with Marygiri Hospital Bharanganam on September 29, 2022

PALA

Prof. Dr. BEENAMMA MATHEW PRINCIPAL ST. THOMAS COLLEGE OF TEACHER EDUCATION

PALA

19



Blood donation camp in collaboration with Marygiri Hospital Bharanganam on 29/09/2022



## 8. Anti-drug Leaflet Distribution



ലഹരി വിരുദ്ധ സന്ദേശം 1000 - ഓളം വീടുകളിൽ എത്തിച്ച് St Thomas College of Teacher Education ലെ NSS

PGC NEWS AND ENTER TAINME... 1.45K subscribers



岱 6 🖓 🖒 Share 🛓 Download

News in the local media about Antidrug Leaflet Distribution on 22/12/2022



Prof. Dr. BEENAMMA MATHEW PRINCIPAL ST. THOMAS COLLEGE OF TEACHER EDUCATION PALA

...











Antidrug Leaflet Distribution on 22/12/2022





#### Antidrug Leaflet Distribution on 22/12/2022





Students visiting nearby hou