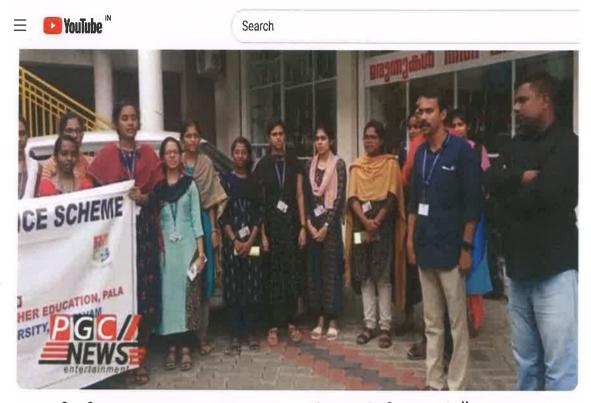

## 1. Nirakoott

Painting the outer walls of the Excise Range Office, Pala on 03/06/2022