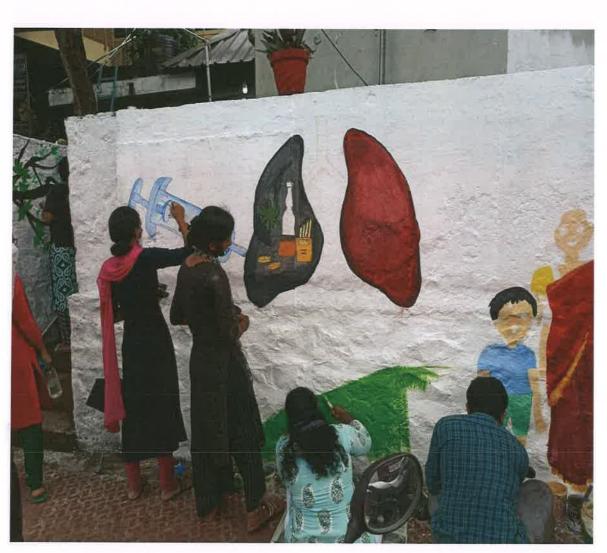

## 1. Nirakoott

Painting the outer walls of the Excise Range Office, Pala on 03/06/2022