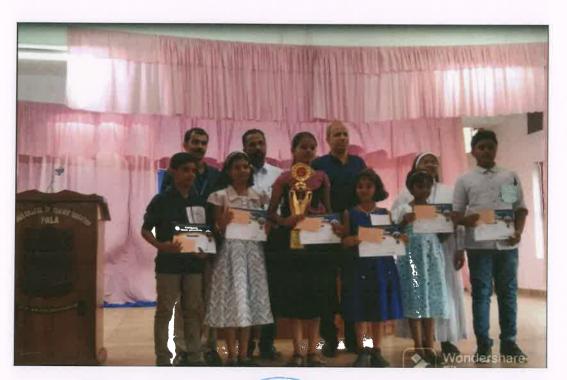

>അദ്ധ്യക്ഷ പ്രസംഗം - ഡോ.സി. ബീനാമ്മ മാത്യു (പ്രിൻസിപ്പൽ</b> )   |  |
|              | ഉദ്ഘാടനം - മിസ് ലീനു കെ ജോസ് കാരുവേലിൽ                            |  |
| 10.30 - 1.00 | - പ്രാഥമിക റൗണ്ട് മത്സരം                                          |  |
| 1.30         | - ഹൈനൽ റൗണ്ടിലേക്ക് പ്രവേശിച്ചവരുടെ ലിസ്റ്റ് പ്രസിദ്ധീകരിക്കുന്നു |  |
| 2.00         | - ഫൈനൽ റൗണ്ട് മത്സരം                                              |  |
|              | എൽ.പി വിഭാഗം – ഗോൾഡൻ ജൂബിലി ബ്ലോക്ക് – താഴത്തെ നിലയിൽ             |  |
|              | യൂ.പി വിഭാഗം - ഓഡിറ്റോറിയം                                        |  |
| 3.30         | - സമ്മാനദാനം - ഡോ റ്റി.സി തങ്കച്ചൻ (വൈസ് പ്രിൻസിപ്പൽ)             |  |
|              | സമാപന സന്ദേശം – ഫാ.ജോസ് പൂഴക്കര (പ്രസിഡന്റ് അലൂമിനി               |  |

## Schedule of programme



Winners of the programme with organisers and principal

DAL D

UO Prof. Dr. BEENAMMA MATHEW PRINCIPAL ST. THOMAS COLLEGE OF TEACHER EDUCATION PALA

#### 5. Meenachil River Conservation Campaign



 Pala, Kerala, India

 PM6J+9JP Pala bridge, SH8, Pala, Kerala 686575, India

 Lat 9.710703°

 Long 76.681575°

 25/03/23 09:59 AM GMT +05:30

Meenachil River Conservation Campaign as part of World Water Day observance on 25/03/ 2023 Prof. Dr. BEENAMA MATHEW

PALA

PRINCIPAL ST. THOMAS COLLEGE OF TEACHER EDUCATION 15 PALA



Cleaning of Meenachil River as part of World Water Day observance on 25/03/2023



#### 6. OTHUCHERAM



'Othucheram' - anti-drug campaign, near Marian Medical Centre, Pala, on 10/03/2022



Prof. Dr. BEENAMMA MATHEW PRINCIPAL ST. THOMAS COLLEGE OF **TEACHER EDUCATION** PAL