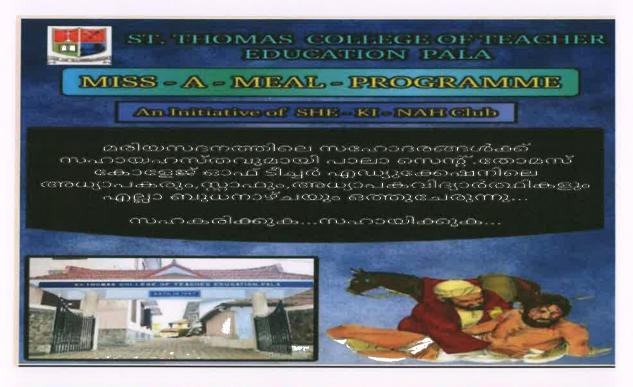

## 3. Miss a Meal Programme: Mariasadanam

| date       | activity                                                             | Amount collected | no. of meals<br>collected and<br>given |
|------------|----------------------------------------------------------------------|------------------|----------------------------------------|
| 12/07/2022 | Students visited Mariyasadanam and gave lunch packets to the inmates | 2185             | 20                                     |
| 20/072022  | Students visited Mariyasadanam and gave lunch packets to the inmates | 8245             | 22                                     |
| 13/07/2022 | Students visited Mariyasadanam and gave lunch packets to the inmates | 5520             | 23                                     |
| 6/8/2022   | Students visited Mariyasadanam and gave lunch packets to the inmates | 1560             | 27                                     |
| 31/08/2022 | Students visited Mariyasadanam and gave lunch packets to the inmates | 4730             | 25                                     |
| 20/10/2022 | Students visited Mariyasadanam and gave lunch packets to the inmates | 4950             | 26                                     |
| 27/10/2022 | Students visited Mariyasadanam and gave lunch packets to the inmates | 2531             | 24                                     |
| 9/12/2022  | Students visited Mariyasadanam and gave lunch packets to the inmates | 7300             | 26                                     |
| 22/2/2023  | Students visited Mariyasadanam and gave lunch packets to the inmates | 4930             | 29                                     |
| 15/3/2023  | Students visited Mariyasadanam and gave lunch packets to the inmates | 1775             | 30                                     |

| 22/03/2023 | Students visited Mariyasadanam and gave lunch packets to the inmates | 1440  | 24  |
|------------|----------------------------------------------------------------------|-------|-----|
| 31/03/2023 | Students visited Mariyasadanam and gave lunch packets to the inmates | 2510  | 25  |
| 06/01/2023 | Students visited Mariyasadanam and gave lunch packets to the inmates | 1020  | 25  |
|            |                                                                      | 48696 | 326 |