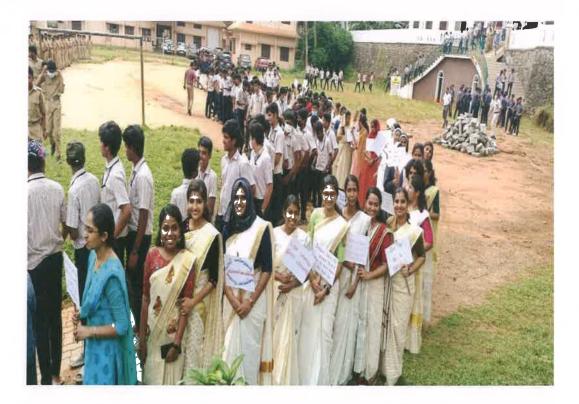

sh Mob





# ലഹരിക്കെതിരെ

# നവകേരള മുന്നേറ്റം

കോളേജ് തല ഉദ്ഘാടന്ം 2022 ഒക്ടോബർ 06 ന് 9.30 a. m കോളേജ് ഓഡിറ്റോറിയം











angan kuda kungka dintangan s

രണ്ടും പഞ്ഞും പഞ്ഞു (പ്രോഗ്നം) 10 മ. ന സംസ്ഥാനയല് ഉദീഘാടനം : ശ്രീ. പിണറായി വിജയൻ (ബംഫ്, കേരള രഖ്യമന്ത്രി )

ഇണരാം, ഉയരാം, ലഹരിക്കെതിരെ....

Dr. C. Therefore the Principal Dr. Berlin Thereine, Standbiel Willyner, Andre Marcy and San Card Dr. Lawies Descents, 19240 Car an electrony Dr. Andre Descents, 19240 Car and Annu Law Dr. Andre Descents, 19240 Card



Inauguration of the programme on 'Raising Kerala Against Drugs' at the college on 06/10/2022





News in the local channel about students participating in the Rally and Flash Mob on 06/10/2022



Prof. Dr. BEENAMMA MATHEW PRINCIPAL ST. THOMAS COLLEGE OF TEACHER EDUCATION PALA







Anti drug rally on 6<sup>th</sup>October, 2022



Flash mobon 06/10/2022



Prof. Dr. BEENAMMA MATHEW PRINCIPAL ST. THOMAS COLLEGE OF TEACHER EDUCATION PALA

## **13.Adolescent Counseling**





Adolescent Counseling, on 30/06/2022



## 14.National Webinar Series: JagrathaDay 1



Community Awareness Programme for Rural Women Empowerment

A Joint Initiative of

# ARCHANA WOMEN'S CENTRE, ETTUMANOOR ST. THOMAS COLLEGE OF TEACHER EDUCATION, PALA



Mrs.Geetha John Social Activist, VIVA president

Programme Co-coordinators

Dr. Alex George (Co-ordinator, Extention Activities St. Thomas College of Teacher Edu.) Sri.Paulson K F(Project Manager, AWC) Smt. Sruthymol V SI Office Secretary, AWC) Ms.Aleena Elizabeth Alex (Student coordinator )

Conveners



Director, AWC



Dr. Sr. Beenamma Mathew