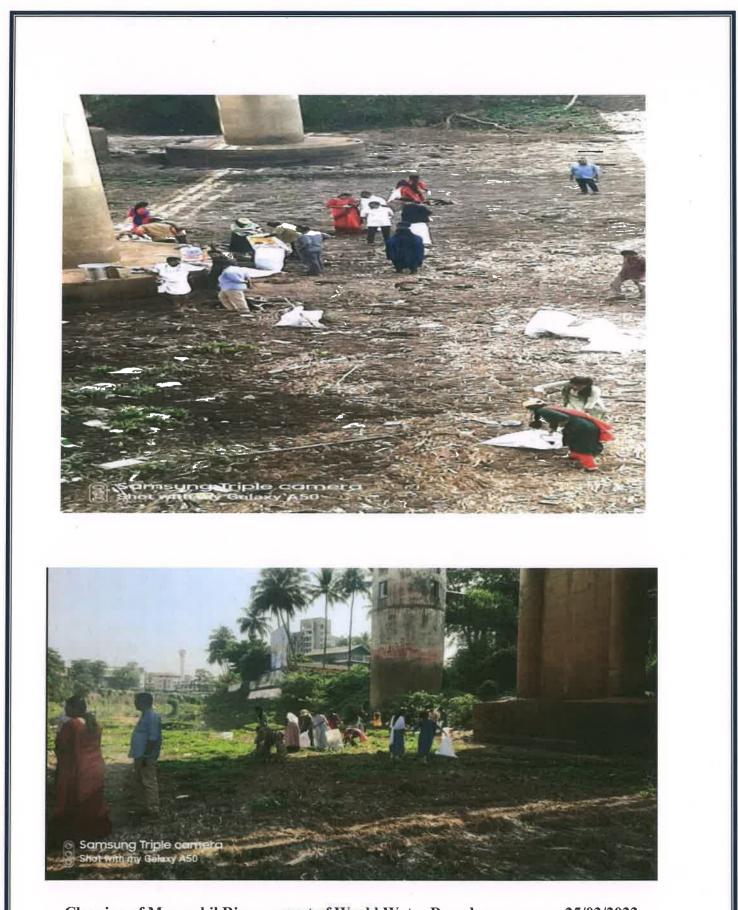

| യൂ.പി വിഭാഗം - ഓഡിറ്റോറിയം                                        |  |
| 3.30         | - സമ്മാനദാനം - ഡോ റ്റി.സി തങ്കച്ചൻ (വൈസ് പ്രിൻസിപ്പൽ)             |  |
|              | സമാപന സന്ദേശം – ഫാ.ജോസ് പൂഴക്കര (പ്രസിഡന്റ് അലൂമിനി               |  |

## Schedule of programme



Winners of the programme with organisers and principal

DAL D

UO Prof. Dr. BEENAMMA MATHEW PRINCIPAL ST. THOMAS COLLEGE OF TEACHER EDUCATION PALA

#### 5. Meenachil River Conservation Campaign



 Pala, Kerala, India

 PM6J+9JP Pala bridge, SH8, Pala, Kerala 686575, India

 Lat 9.710703°

 Long 76.681575°

 25/03/23 09:59 AM GMT +05:30

Meenachil River Conservation Campaign as part of World Water Day observance on 25/03/ 2023 Prof. Dr. BEENAMA MATHEW

PALA

PRINCIPAL ST. THOMAS COLLEGE OF TEACHER EDUCATION 15 PALA



Cleaning of Meenachil River as part of World Water Day observance on 25/03/2023



#### 6. OTHUCHERAM



'Othucheram' - anti-drug campaign, near Marian Medical Centre, Pala, on 10/03/2022



Prof. Dr. BEENAMMA MATHEW PRINCIPAL ST. THOMAS COLLEGE OF **TEACHER EDUCATION** PALA







Students speak about the importance of Human Rights Day, 10/12/2022

PAL

#### 7. Blood Donation Camp



Blood donation camp in collaboration with Marygiri Hospital Bharanganam on September 29, 2022

PALA

Prof. Dr. BEENAMMA MATHEW PRINCIPAL ST. THOMAS COLLEGE OF TEACHER EDUCATION

PALA

19



Blood donation camp in collaboration with Marygiri Hospital Bharanganam on 29/09/2022



## 8. Anti-drug Leaflet Distribution



ലഹരി വിരുദ്ധ സന്ദേശം 1000 - ഓളം വീടുകളിൽ എത്തിച്ച് St Thomas College of Teacher Education ല