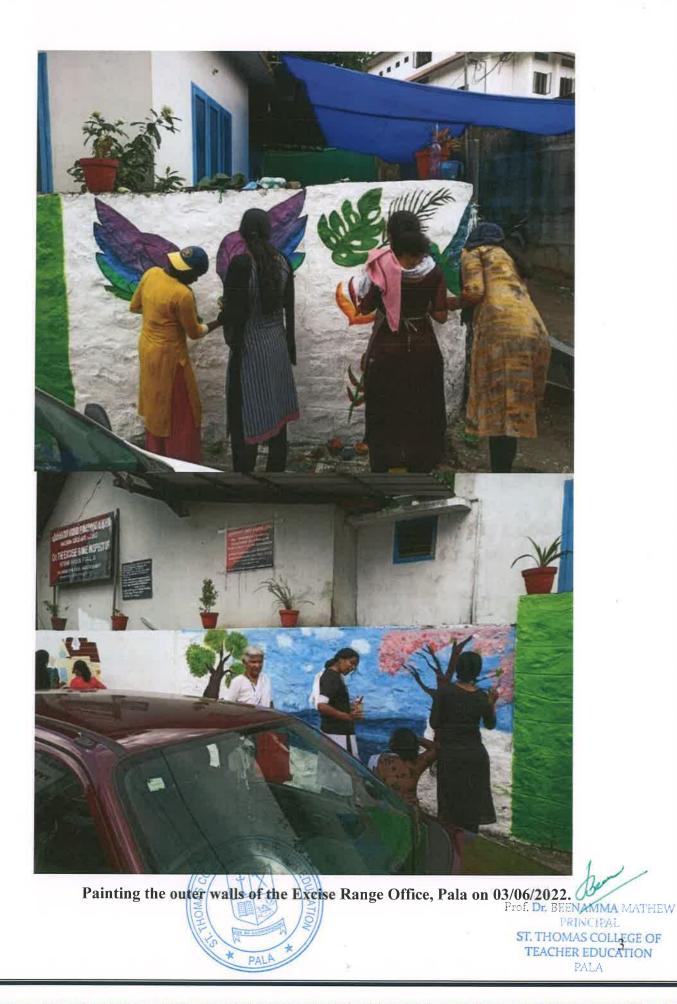

## 1. Nirakoott

Painting the outer walls of the Excise Range Office, Pala on 03/06/2022