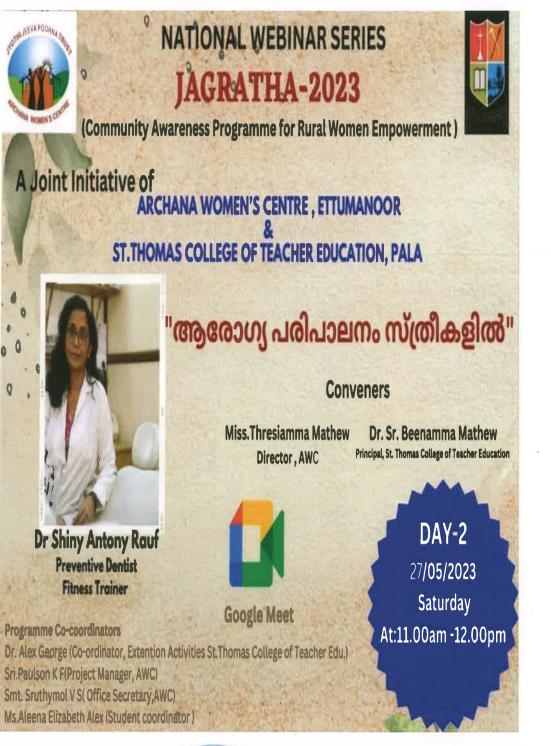

#### 5. Meenachil River Conservation Campaign

 Pala, Kerala, India

 PM6J+9JP Pala bridge, SH8, Pala, Kerala 686575, India

 Lat 9.710703°

 Long 76.681575°

 25/03/23 09:59 AM GMT +05:30

Meenachil River Conservation Campaign as part of World Water Day observance on 25/03/ 2023 Prof. Dr. BEENAMA MATHEW