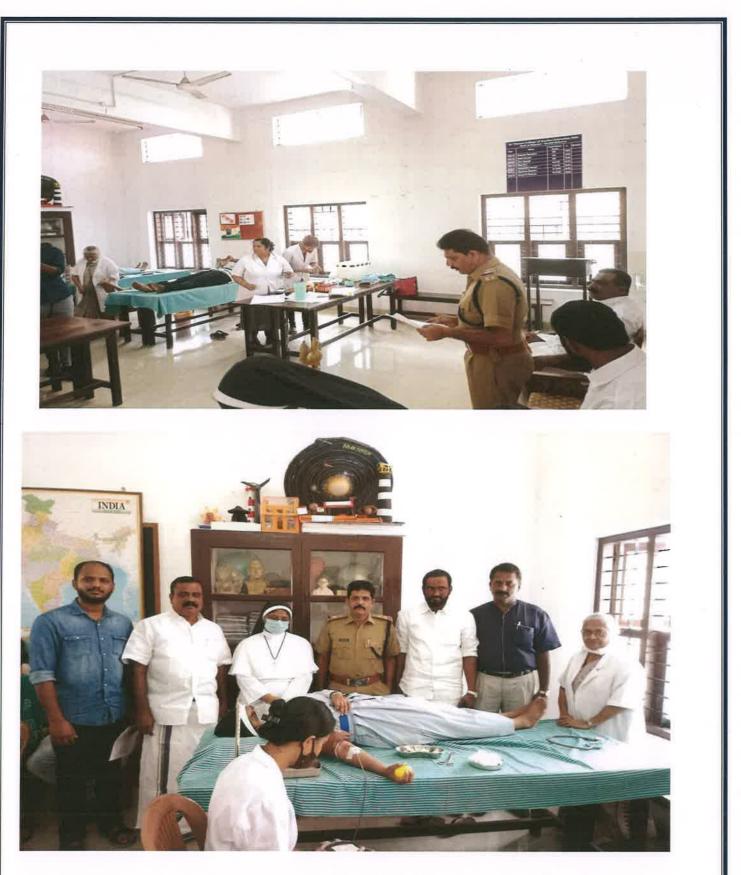

681575°

 25/03/23 09:59 AM GMT +05:30

Meenachil River Conservation Campaign as part of World Water Day observance on 25/03/ 2023 Prof. Dr. BEENAMA MATHEW

PALA

PRINCIPAL ST. THOMAS COLLEGE OF TEACHER EDUCATION 15 PALA



Cleaning of Meenachil River as part of World Water Day observance on 25/03/2023



#### 6. OTHUCHERAM



'Othucheram' - anti-drug campaign, near Marian Medical Centre, Pala, on 10/03/2022



Prof. Dr. BEENAMMA MATHEW PRINCIPAL ST. THOMAS COLLEGE OF **TEACHER EDUCATION** PALA







Students speak about the importance of Human Rights Day, 10/12/2022

PAL

#### 7. Blood Donation Camp



Blood donation camp in collaboration with Marygiri Hospital Bharanganam on September 29, 2022

PALA

Prof. Dr. BEENAMMA MATHEW PRINCIPAL ST. THOMAS COLLEGE OF TEACHER EDUCATION

PALA

19



Blood donation camp in collaboration with Marygiri Hospital Bharanganam on 29/09/2022



## 8. Anti-drug Leaflet Distribution



ലഹരി വിരുദ്ധ സന്ദേശം 1000 - ഓളം വീടുകളിൽ എത്തിച്ച് St Thomas College of Teacher Education ലെ NSS

PGC NEWS AND ENTER TAINME... 1.45K subscribers



岱 6 🖓 🖒 Share 🛓 Download

News in the local media about Antidrug Leaflet Distribution on 22/12/2022



Prof. Dr. BEENAMMA MATHEW PRINCIPAL ST. THOMAS COLLEGE OF TEACHER EDUCATION PALA

...











Antidrug Leaflet Distribution on 22/12/2022





#### Antidrug Leaflet Distribution on 22/12/2022





Students visiting nearby houses in their village and institutions within the vicinity and distributing antidrug leaflet



## 9. BEAUTIFUL MINDS I

#### **Beautiful Minds**

Print of the Part of the

#### Programme Obj