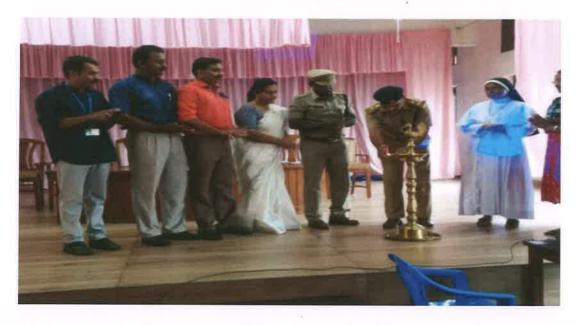

le in mentoring and motivating the participating students



Prof. Dr. BEENAMMA MATHEW PRINCIPAL ST. THOMAS COLLEGE OF TEACHER EDUCATION PALA

## **11.BEAUTIFUL MINDSIII**



Dr. T.C. Thankachan as resource person on 10th December, 2022 on Beautiful Mind

## 12. Antidrug Rally and Flash Mob





# ലഹരിക്കെതിരെ

# നവകേരള മുന്നേറ്റം

കോളേജ് തല ഉദ്ഘാടന്ം 2022 ഒക്ടോബർ 06 ന് 9.30 a. m കോളേജ് ഓഡിറ്റോറിയം











angan kuda kungka dintangan s

രണ്ടും പഞ്ഞും പഞ്ഞു (പ്രോഗ്നം) 10 മ. ന സംസ്ഥാനയല് ഉദീഘാടനം : ശ്രീ. പിണറായി വിജയൻ (ബംഫ്, കേരള രഖ്യമന്ത്രി )

ഇണരാം, ഉയരാം, ലഹരിക്കെതിരെ....

Dr. C. Therefore the Principal Dr. Berlin Thereine, Standbiel Willyner, Andre Marcy and San Card Dr. Lawies Descents, 19240 Car an electrony Dr. Andre Descents, 19240 Car and Annu Law Dr. Andre Descents, 19240 Card



Inauguration of the programme on 'Raising Kerala Against Drugs' at the college on 06/10/2022





News in the local channel about students participating in the Rally and Flash Mob on 06/10/2022



Prof. Dr. BEENAMMA MATHEW PRINCIPAL ST. THOMAS COLLEGE OF TEACHER EDUCATION PALA







Anti drug rally on 6<sup>th</sup>October, 2022



Flash mobon 06/10/2022



Prof. Dr. BEENAMMA MATHEW PRINCIPAL ST. THOMAS COLLEGE OF TEACHER EDUCATION PALA

## **13.Adolescent Counseling**





Adolescent Counseling, on 30/06/2022



## 14.National Webinar Series: JagrathaDay 1



Community Awareness Programme for Rural Women Empowerment

A Joint Initiative of

# ARCHANA WOMEN'S CENTRE, ETTUMANOOR ST. THOMAS COLLEGE OF TEACHER EDUCATION, PALA



Mrs.Geetha John Social Activist, VIVA president

Programme Co-