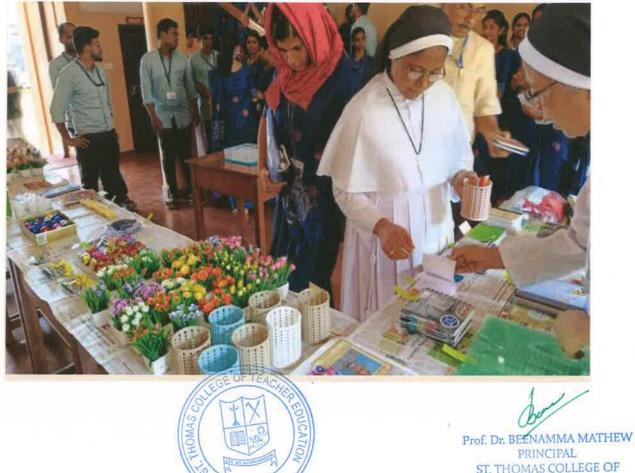

## 2. Care and Share

Inauguration of 'Honesty Shop' 2022

PALP

ST. THOMAS COLLEGE OF TEACHER EDUCATION PALA

Handing over a cheque of amount Rs. 5100 to Neethu P.S.on 20<sup>th</sup> June 2022 by the Principal as part of 'CARE AND SHARE' programme

## ST. THOMAS COLLEGE OF TEACHER EDUCATION, PALA

Date 20/6/2022 No.3 Received Rs 5000+ Rupees Five thousand only as mentioned below:-Amount Particulars Ps Rs Care and Share' Project for Concer Patents/family 5000 Neethu. P.c. Principal Countant MA MATHEW Prof. Dr. BEE PRINCIPAL ST. THOMAS COLLEGE OF TEACHER EDUCATION PALA