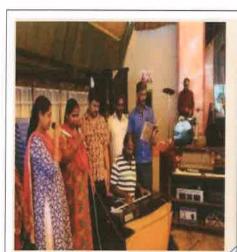

Student teachers on Mariasadanam visit

Proj. Dr. BEENAMMA MATHEW PRINCIPAL ST. THOMAS COLLEGE OF TEACHER EDUCATION PALA