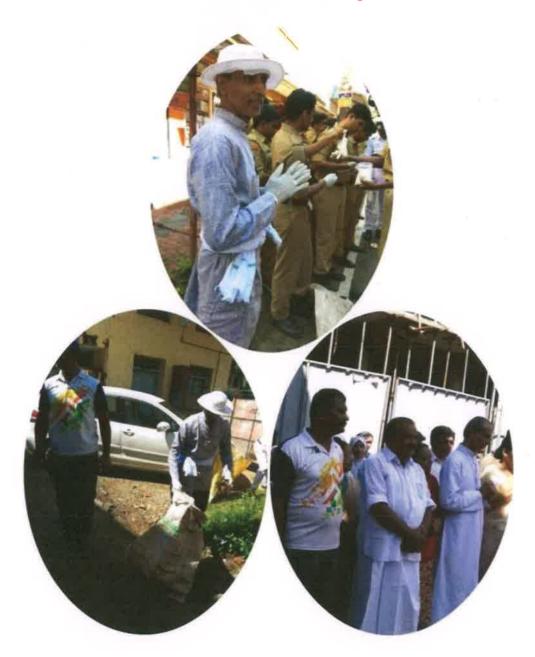

### 1.Local Town Cleaning

Prof. Dr. BLENAMMA MATHEW
PRINCIPAL
ST. THOMAS COLLEGE OF
TEACHER EDUCATION
PALA

Student Teachers on cleaning the roads, drainage and town on 02/10/2018

PRINCIPAL
ST. THOMAS COLLEGE OF
TEACHER EDUCATION
PALA