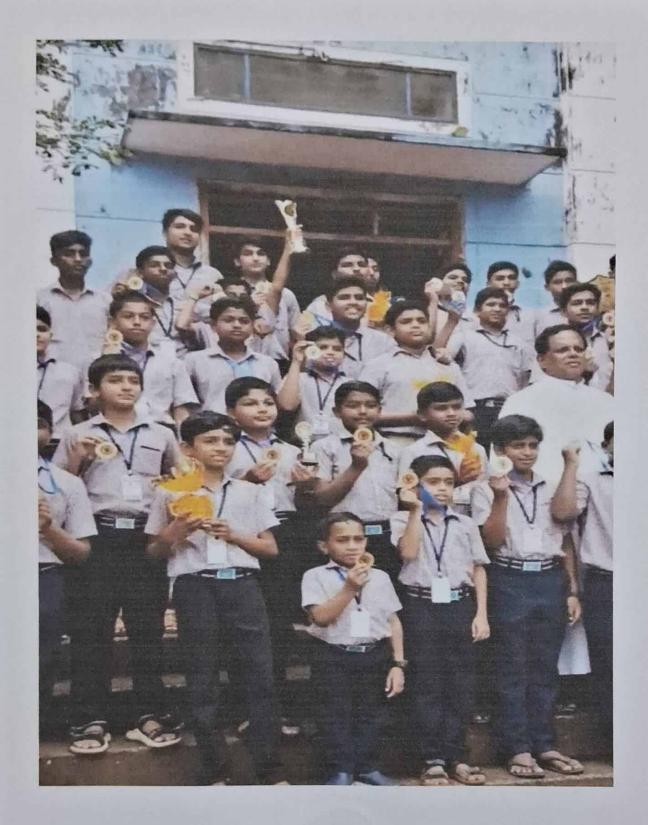

Building teams and helping them to participate

Prof. Dr. BEENAMMA MATHEW PRINCIPAL ST. THOMAS COLLEGE OF

EACHER EDUCATION

PALA