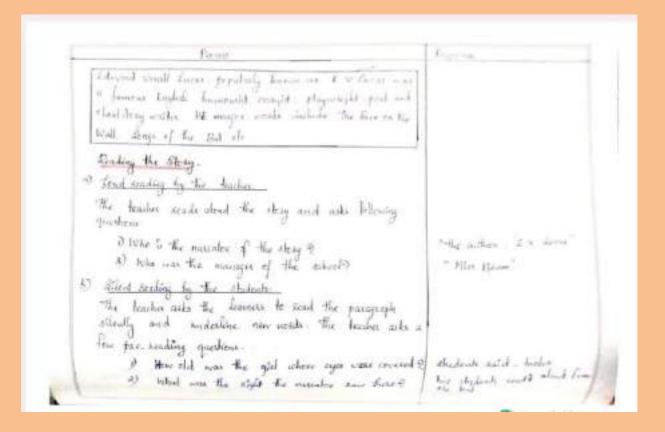

Express

no Response time and that students said "the need of care and there

some shedown said The wiseway of the word ryagaly

e) Gellaterative keeding "No toucher asks student to sit in geoups and discuss the haratt aludend sixted about the of the story and also the meaning of the new words meaning of words like The eludente sefer dictionary to find out the mooning of acquire, describe. However of the "The teacher employers the meanings of the new words they refresed dictionary and words using different techniques Images of Planesbert are stone found out the agreement. d) Fraffelding trading I Have you visited any other school I what all things many of them talked wheat did you find attending in that school? neighbourne schools that they some visited 2) Why, to you think, the whiter wanted to visit Mrs Beam's school ? Dead seaking by the learners The beaches when a few students to sead the foreigning three shukenk head The passingly doub aloud and accessing comban Crestidation were given -Today we some the introductory paragraph of the story The school is Sympathy by En Lucal. The acceptor girlsoduces as to the school sur by Miss Bearing his also received object preparations. Scanned with OKEN Scanner

Westing Acheily (4) Individual carting: The beaches asks abuttent to will a most of them waster a paragraph about their which paragraph about the school. B) asoup wating : The booker asks the student to climar in groups and edit their waitings, modify it Parthu students helped met other () Editing: The leaches asks students to exchange their writings.