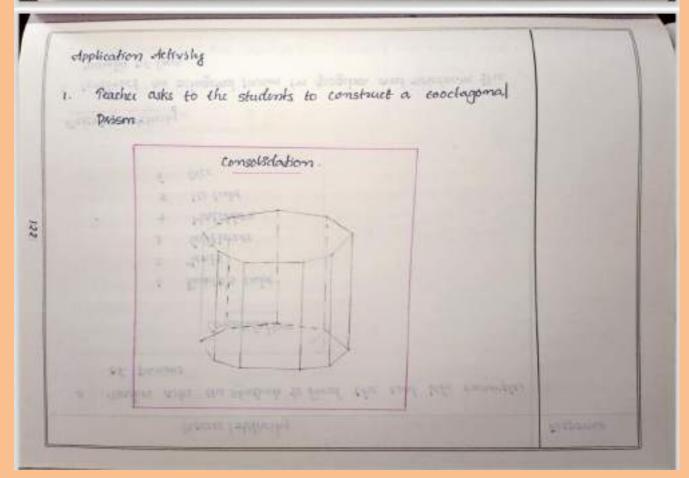

#### Mathematics Education

| Process I delivity                                    | Response                                                                                                                                                                                                                                                                                                               |
|-------------------------------------------------------|------------------------------------------------------------------------------------------------------------------------------------------------------------------------------------------------------------------------------------------------------------------------------------------------------------------------|
| eletivity 6                                           |                                                                                                                                                                                                                                                                                                                        |
| Teacher construct a pentagonal paism using geographea |                                                                                                                                                                                                                                                                                                                        |
| Consolidation                                         |                                                                                                                                                                                                                                                                                                                        |
| Pake the application of "Geogebra"                    |                                                                                                                                                                                                                                                                                                                        |
| choose the "tools" option and select more"            |                                                                                                                                                                                                                                                                                                                        |
| Vertices                                              |                                                                                                                                                                                                                                                                                                                        |
| otteet * Keet to 1205m and Mention attitude           |                                                                                                                                                                                                                                                                                                                        |
| Blesse Frank                                          |                                                                                                                                                                                                                                                                                                                        |
| Anna post                                             |                                                                                                                                                                                                                                                                                                                        |
|                                                       | Teacher Construct a pontagonal paism using geographea and explosion the Steps for the construction of passon.  Consolidation  Pake the application of "Cuegebra" Choose the "tools" option and select more. Select "polygon" option and mention the number of Vertices Select "x Root to Passon" and mention altitude. |