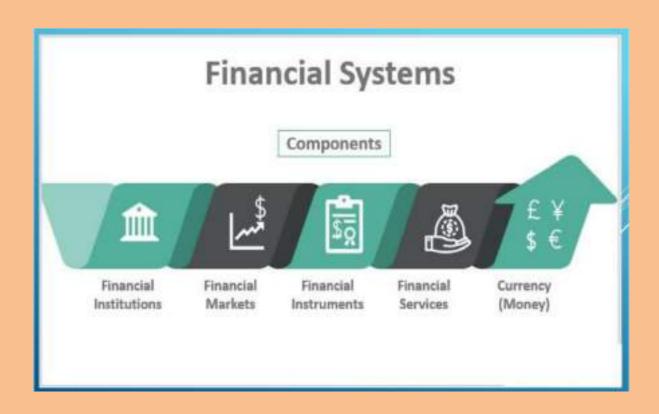

lopmental activities. Taxes are of two types:-

- ➤ Direct Tax
- Indirect Tax

Direct Tax: Under direct tax, the burden of the tax is borne by the same person on whom tax is imposed i.e, the tax is paid by the person on whom it is imposed. Example – Property tax, Personal income tax, Corporate tax etc.

#### Commerce Education



### WELCOME

Submitted to: Dr. Lavina Dominic Asst. Professor St. Thomas College Of Teacher Education, Pala



#### **E- Learning Material**

• English Education





• Mathematics Education





#### Natural Science Education





• Physical Science Education





• Social Science Education





• Commerce Education





### **Digital Album**

• Natural Science Education





• Physical Science Education





Social Science Education





• Commerce Education





### Gamma Ai

## Discovering the Genius of Ramanujan

the control of the section of the control of the co













of the day. Colo

In the color of th



£រ.ម៉ា ខែពីលេខនេះ

nestrati in takkinda Ari Bi bakastan in k Nggarapaga antaga Sisa



I the arm of Hissott Wice



Prof. Dr. BEYNAMMA MATHEW
PROJECTE OF
TEACHER EDUCATION
PALA