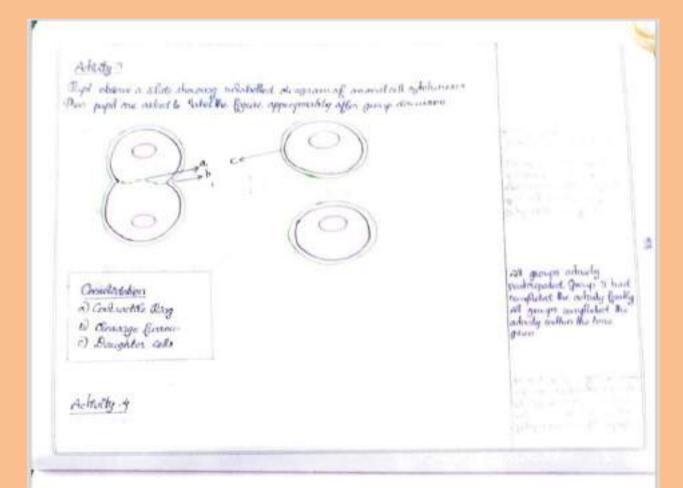

#### Achtet -1

Orgal chance a state showing oldlerest stages of cell day There's obscurs as groups and executify stages of call distance.

#### Consultation.

- · Intemphase
- · M-phase + Physhere
  - \* Melaphose
  - \* Physbase
  - \* Colophrice

· Cylokityways

Adaty 2

Fearbox shown a under regarding animal cell cylotherens Popul are asked to pass with a friend and draw their thought on arrivant will altahoresa Lines the party grains septent restauring to a obside twinter integral

#### Grass-dahen

- · Cyblaneses a generally defined as the obtained of the cybellium during, in phase of cell cycle
- · It is the 3rd chip in 19 photo That process cannot corn control kangelonesis
- · to animal all aykknown accuss during disaurage furnical Emphas to the plasme, montannia
- · Otocorge funer deepen because equalis which results in he formation of Two new daughter cells
- . The christian contingers embograbilly, been phosphay to cockes

Repl observed the slide showing different places of all dayon with none indexed. All groups orbitally problemated in the distant

Bull observed the order stacing arount will ophrores especial forth metel posted artes found and about their content down should Burnet artest