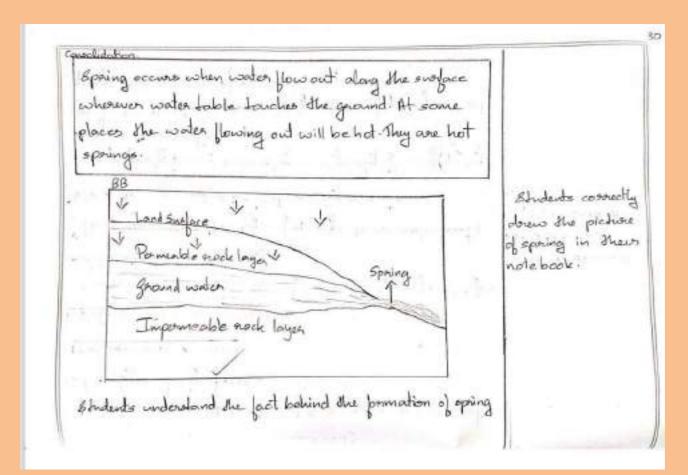

with corned |
|---------------------------------------------------------------------------------------------------------------------------------------------------------------------------------------------------------------------------------------------------------------------------------------------------------------------------------------|-------------------------------------------------------------|
| "When does you noted it is it in sainy season"? "Does anybody have permanently as regularly flowing spring on your constraint"?  Students then learnabout the formation of spring and bot spring with the help of teacher's explanation.                                                                                              | annulists.                                                  |



Activity 2 - Observation of video "Does anybody know about the Yellow Stone National Park Students keenly observed the video in USA" 7 and identified the Students observe the video of old Faithful geysen jeatures of geysers found in Yellow Stone National Park in USA and recognise its features with the help of teacher's explanation. Consolidation: The phenomenon of severe ejection of water from within The earth at sugular intervals is known as "guysero". The water that seeps through the fissions on the earth comes into contact with the magna and leads to the formation of hot springs and gaysens Students get a clear idea about gayeers and its features.

### Activity 3 - Observation of Pictures

Pichoes of various wetlands, flood and wetland suclamation are displayed on slide and students o