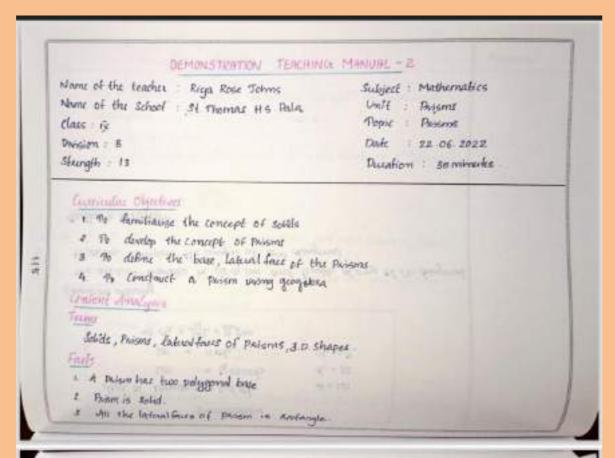

#### Mathematics Education

| Process I delivity                                    | Response                                                                                                                                                                                                                                                                                                               |
|-------------------------------------------------------|------------------------------------------------------------------------------------------------------------------------------------------------------------------------------------------------------------------------------------------------------------------------------------------------------------------------|
| eletivity 6                                           |                                                                                                                                                                                                                                                                                                                        |
| Teacher construct a pentagonal paism using geographea |                                                                                                                                                                                                                                                                                                                        |
| Consolidation                                         |                                                                                                                                                                                                                                                                                                                        |
| Pake the application of "Geogebra"                    |                                                                                                                                                                                                                                                                                                                        |
| choose the "tools" option and select more"            |                                                                                                                                                                                                                                                                                                                        |
| Vertices                                              |                                                                                                                                                                                                                                                                                                                        |
| otteet * Keet to 1205m and Mention attitude           |                                                                                                                                                                                                                                                                                                                        |
| Blesse Frank                                          |                                                                                                                                                                                                                                                                                                                        |
| Anna post                                             |                                                                                                                                                                                                                                                                                                                        |
|                                                       | Teacher Construct a pontagonal paism using geographea and explosion the Steps for the construction of passon.  Consolidation  Pake the application of "Cuegebra" Choose the "tools" option and select more. Select "polygon" option and mention the number of Vertices Select "x Root to Passon" and mention altitude. |