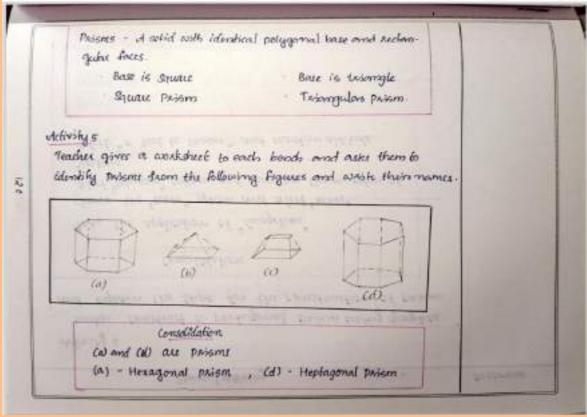

#### Mathematics Education

| Process I delivity                                    | Response                                                                                                                                                                                                                                                                                                               |
|-------------------------------------------------------|------------------------------------------------------------------------------------------------------------------------------------------------------------------------------------------------------------------------------------------------------------------------------------------------------------------------|
| eletivity 6                                           |                                                                                                                                                                                                                                                                                                                        |
| Teacher construct a pentagonal paism using geographea |                                                                                                                                                                                                                                                                                                                        |
| Consolidation                                         |                                                                                                                                                                                                                                                                                                                        |
| Pake the application of "Geogebra"                    |                                                                                                                                                                                                                                                                                                                        |
| choose the "tools" option and select more"            |                                                                                                                                                                                                                                                                                                                        |
| Vertices                                              |                                                                                                                                                                                                                                                                                                                        |
| otteet * Keet to 1205m and Mention attitude           |                                                                                                                                                                                                                                                                                                                        |
| Blesse Frank                                          |                                                                                                                                                                                                                                                                                                                        |
| Anna post                                             |                                                                                                                                                                                                                                                                                                                        |
|                                                       | Teacher Construct a pontagonal paism using geographea and explosion the Steps for the construction of passon.  Consolidation  Pake the application of "Cuegebra" Choose the "tools" option and select more. Select "polygon" option and mention the number of Vertices Select "x Root to Passon" and mention altitude. |