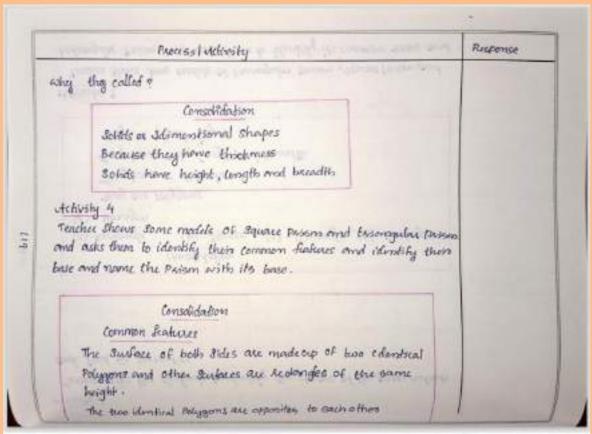

#### Mathematics Education

| Process I delivity                                    | Response                                                                                                                                                                                                                                                                                                               |
|-------------------------------------------------------|------------------------------------------------------------------------------------------------------------------------------------------------------------------------------------------------------------------------------------------------------------------------------------------------------------------------|
| eletivity 6                                           |                                                                                                                                                                                                                                                                                                                        |
| Teacher construct a pentagonal paism using geographea |                                                                                                                                                                                                                                                                                                                        |
| Consolidation                                         |                                                                                                                                                                                                                                                                                                                        |
| Pake the application of "Geogebra"                    |                                                                                                                                                                                                                                                                                                                        |
| choose the "tools" option and select more"            |                                                                                                                                                                                                                                                                                                                        |
| Vertices                                              |                                                                                                                                                                                                                                                                                                                        |
| otteet * Keet to 1205m and Mention attitude           |                                                                                                                                                                                                                                                                                                                        |
| Blesse Frank                                          |                                                                                                                                                                                                                                                                                                                        |
| Anna post                                             |                                                                                                                                                                                                                                                                                                                        |
|                                                       | Teacher Construct a pontagonal paism using geographea and explosion the Steps for the construction of passon.  Consolidation  Pake the application of "Cuegebra" Choose the "tools" option and select more. Select "polygon" option and mention the number of Vertices Select "x Root to Passon" and mention altitude. |