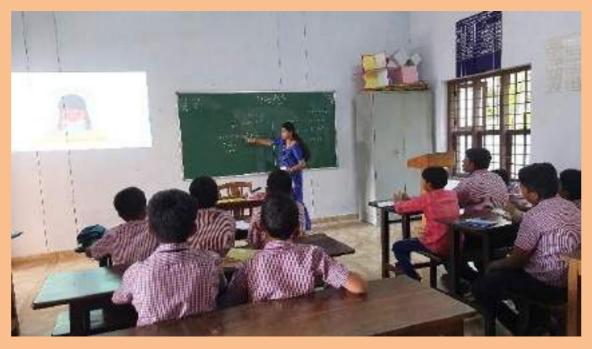

## EFFECTIVE USE OF ICT FOR TEACHING-LEARNING PROCESS

# 2.4.5 ADEQUATE SKILLS ARE DEVELOPED IN STUDENTS FOR EFFECTIVE USE OF ICT FOR TEACHING LEARNING PROCESS