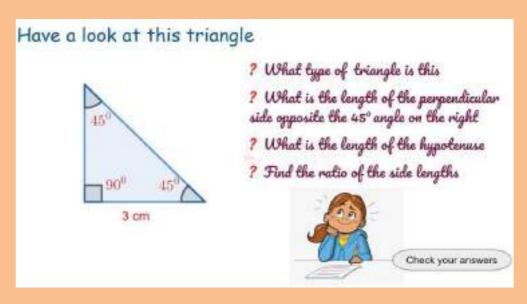

#### Mathematics Education

| Process I delivity                                    | Response                                                                                                                                                                                                                                                                                                               |
|-------------------------------------------------------|------------------------------------------------------------------------------------------------------------------------------------------------------------------------------------------------------------------------------------------------------------------------------------------------------------------------|
| eletivity 6                                           |                                                                                                                                                                                                                                                                                                                        |
| Teacher construct a pentagonal paism using geographea |                                                                                                                                                                                                                                                                                                                        |
| Consolidation                                         |                                                                                                                                                                                                                                                                                                                        |
| Pake the application of "Geogebra"                    |                                                                                                                                                                                                                                                                                                                        |
| choose the "tools" option and select more"            |                                                                                                                                                                                                                                                                                                                        |
| Vertices                                              |                                                                                                                                                                                                                                                                                                                        |
| otteet * Keet to 1205m and Mention attitude           |                                                                                                                                                                                                                                                                                                                        |
| Blesse Frank                                          |                                                                                                                                                                                                                                                                                                                        |
| Anna post                                             |                                                                                                                                                                                                                                                                                                                        |
|                                                       | Teacher Construct a pontagonal paism using geographea and explosion the Steps for the construction of passon.  Consolidation  Pake the application of "Cuegebra" Choose the "tools" option and select more. Select "polygon" option and mention the number of Vertices Select "x Root to Passon" and mention altitude. |