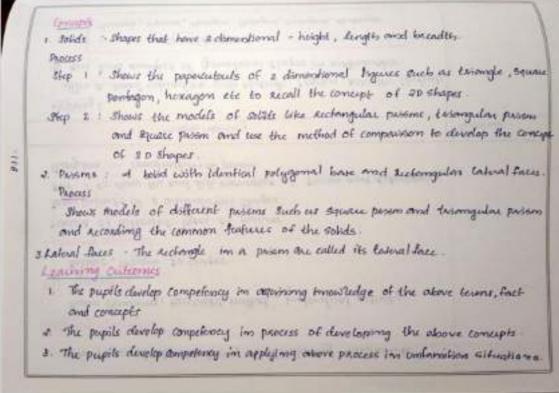

#### Mathematics Education

| Process I delivity                                    | Response                                                                                                                                                                                                                                                                                                               |
|-------------------------------------------------------|------------------------------------------------------------------------------------------------------------------------------------------------------------------------------------------------------------------------------------------------------------------------------------------------------------------------|
| eletivity 6                                           |                                                                                                                                                                                                                                                                                                                        |
| Teacher construct a pentagonal paism using geographea |                                                                                                                                                                                                                                                                                                                        |
| Consolidation                                         |                                                                                                                                                                                                                                                                                                                        |
| Pake the application of "Geogebra"                    |                                                                                                                                                                                                                                                                                                                        |
| choose the "tools" option and select more"            |                                                                                                                                                                                                                                                                                                                        |
| Vertices                                              |                                                                                                                                                                                                                                                                                                                        |
| otteet * Keet to 1205m and Mention attitude           |                                                                                                                                                                                                                                                                                                                        |
| Blesse Frank                                          |                                                                                                                                                                                                                                                                                                                        |
| Anna post                                             |                                                                                                                                                                                                                                                                                                                        |
|                                                       | Teacher Construct a pontagonal paism using geographea and explosion the Steps for the construction of passon.  Consolidation  Pake the application of "Cuegebra" Choose the "tools" option and select more. Select "polygon" option and mention the number of Vertices Select "x Root to Passon" and mention altitude. |