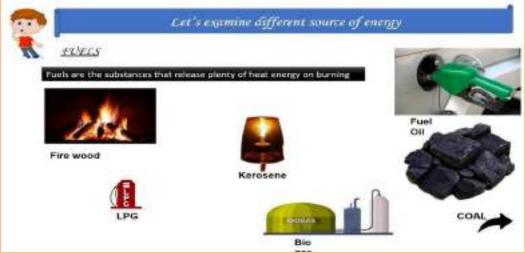

### • Natural Science Education

| Name of the Province                               | INTERNSHIP LESSON PLAN - 44                                                                                                                                                                                                                                                                                                                                                                                                                                                                                                                                                                                                                                                                                                                                                                                                                                                                                                                                                                                                                                                                                                                                                                                                                                                                                                                                                                                                                                                                                                                                                                                                                                                                                                                                                                                                                                                                                                                                                                                                                                                                                                   |
|----------------------------------------------------|-------------------------------------------------------------------------------------------------------------------------------------------------------------------------------------------------------------------------------------------------------------------------------------------------------------------------------------------------------------------------------------------------------------------------------------------------------------------------------------------------------------------------------------------------------------------------------------------------------------------------------------------------------------------------------------------------------------------------------------------------------------------------------------------------------------------------------------------------------------------------------------------------------------------------------------------------------------------------------------------------------------------------------------------------------------------------------------------------------------------------------------------------------------------------------------------------------------------------------------------------------------------------------------------------------------------------------------------------------------------------------------------------------------------------------------------------------------------------------------------------------------------------------------------------------------------------------------------------------------------------------------------------------------------------------------------------------------------------------------------------------------------------------------------------------------------------------------------------------------------------------------------------------------------------------------------------------------------------------------------------------------------------------------------------------------------------------------------------------------------------------|
|                                                    | SAGAS ENCONDAMENTO                                                                                                                                                                                                                                                                                                                                                                                                                                                                                                                                                                                                                                                                                                                                                                                                                                                                                                                                                                                                                                                                                                                                                                                                                                                                                                                                                                                                                                                                                                                                                                                                                                                                                                                                                                                                                                                                                                                                                                                                                                                                                                            |
| Shough a sig                                       |                                                                                                                                                                                                                                                                                                                                                                                                                                                                                                                                                                                                                                                                                                                                                                                                                                                                                                                                                                                                                                                                                                                                                                                                                                                                                                                                                                                                                                                                                                                                                                                                                                                                                                                                                                                                                                                                                                                                                                                                                                                                                                                               |
|                                                    | Golder Democraco                                                                                                                                                                                                                                                                                                                                                                                                                                                                                                                                                                                                                                                                                                                                                                                                                                                                                                                                                                                                                                                                                                                                                                                                                                                                                                                                                                                                                                                                                                                                                                                                                                                                                                                                                                                                                                                                                                                                                                                                                                                                                                              |
|                                                    | Geokoreto - Annovil Gill                                                                                                                                                                                                                                                                                                                                                                                                                                                                                                                                                                                                                                                                                                                                                                                                                                                                                                                                                                                                                                                                                                                                                                                                                                                                                                                                                                                                                                                                                                                                                                                                                                                                                                                                                                                                                                                                                                                                                                                                                                                                                                      |
| <i>a</i>                                           | Grobert Academia                                                                                                                                                                                                                                                                                                                                                                                                                                                                                                                                                                                                                                                                                                                                                                                                                                                                                                                                                                                                                                                                                                                                                                                                                                                                                                                                                                                                                                                                                                                                                                                                                                                                                                                                                                                                                                                                                                                                                                                                                                                                                                              |
| Towns                                              | Ghikarent amount cell, orangeraken daughter cells                                                                                                                                                                                                                                                                                                                                                                                                                                                                                                                                                                                                                                                                                                                                                                                                                                                                                                                                                                                                                                                                                                                                                                                                                                                                                                                                                                                                                                                                                                                                                                                                                                                                                                                                                                                                                                                                                                                                                                                                                                                                             |
| frich                                              | -Cell olderwin becomes completed only after the electron of cylephones.<br>-Discount of cylephones as tension as Goldenses's                                                                                                                                                                                                                                                                                                                                                                                                                                                                                                                                                                                                                                                                                                                                                                                                                                                                                                                                                                                                                                                                                                                                                                                                                                                                                                                                                                                                                                                                                                                                                                                                                                                                                                                                                                                                                                                                                                                                                                                                  |
|                                                    | - It is the occurred much preparational old to the and of millions.                                                                                                                                                                                                                                                                                                                                                                                                                                                                                                                                                                                                                                                                                                                                                                                                                                                                                                                                                                                                                                                                                                                                                                                                                                                                                                                                                                                                                                                                                                                                                                                                                                                                                                                                                                                                                                                                                                                                                                                                                                                           |
|                                                    | - Glokovens in privated, by kasjekission<br>- The process of cylokovens is almost society or all enkayeller                                                                                                                                                                                                                                                                                                                                                                                                                                                                                                                                                                                                                                                                                                                                                                                                                                                                                                                                                                                                                                                                                                                                                                                                                                                                                                                                                                                                                                                                                                                                                                                                                                                                                                                                                                                                                                                                                                                                                                                                                   |
|                                                    | - The cythyllacoust chances of an arroad act to reffered as arroad, exploreres - The cities are directed by the forestant of a fleeringe furnice on both order of                                                                                                                                                                                                                                                                                                                                                                                                                                                                                                                                                                                                                                                                                                                                                                                                                                                                                                                                                                                                                                                                                                                                                                                                                                                                                                                                                                                                                                                                                                                                                                                                                                                                                                                                                                                                                                                                                                                                                             |
|                                                    | The mother act                                                                                                                                                                                                                                                                                                                                                                                                                                                                                                                                                                                                                                                                                                                                                                                                                                                                                                                                                                                                                                                                                                                                                                                                                                                                                                                                                                                                                                                                                                                                                                                                                                                                                                                                                                                                                                                                                                                                                                                                                                                                                                                |
|                                                    | - The distance begans archapolicity                                                                                                                                                                                                                                                                                                                                                                                                                                                                                                                                                                                                                                                                                                                                                                                                                                                                                                                                                                                                                                                                                                                                                                                                                                                                                                                                                                                                                                                                                                                                                                                                                                                                                                                                                                                                                                                                                                                                                                                                                                                                                           |
|                                                    | - The cell merobrane as prochast aff sole has doughter call                                                                                                                                                                                                                                                                                                                                                                                                                                                                                                                                                                                                                                                                                                                                                                                                                                                                                                                                                                                                                                                                                                                                                                                                                                                                                                                                                                                                                                                                                                                                                                                                                                                                                                                                                                                                                                                                                                                                                                                                                                                                   |
|                                                    | -A cooleachte stry is famous to the amount by acho and unyone filments.  West past the climage favour teconol the certice                                                                                                                                                                                                                                                                                                                                                                                                                                                                                                                                                                                                                                                                                                                                                                                                                                                                                                                                                                                                                                                                                                                                                                                                                                                                                                                                                                                                                                                                                                                                                                                                                                                                                                                                                                                                                                                                                                                                                                                                     |
| THE TOTAL                                          | Section 1                                                                                                                                                                                                                                                                                                                                                                                                                                                                                                                                                                                                                                                                                                                                                                                                                                                                                                                                                                                                                                                                                                                                                                                                                                                                                                                                                                                                                                                                                                                                                                                                                                                                                                                                                                                                                                                                                                                                                                                                                                                                                                                     |
| Consupla                                           | - The process of apparatus of the symplomet, contents of a cut with two separatures called as referred to as syntheses. It is the second-most argentisms amp in the event of mathematical Griphinesis is preceded by haspoteness, which is the classes.                                                                                                                                                                                                                                                                                                                                                                                                                                                                                                                                                                                                                                                                                                                                                                                                                                                                                                                                                                                                                                                                                                                                                                                                                                                                                                                                                                                                                                                                                                                                                                                                                                                                                                                                                                                                                                                                       |
| Consepts                                           | The event of millions Culphinesis is preceded by knowledge which is the clarate of a nucleus color has doughter nucleo?                                                                                                                                                                                                                                                                                                                                                                                                                                                                                                                                                                                                                                                                                                                                                                                                                                                                                                                                                                                                                                                                                                                                                                                                                                                                                                                                                                                                                                                                                                                                                                                                                                                                                                                                                                                                                                                                                                                                                                                                       |
| Concepts                                           | We went of million's Culphinesis is executed by knowleness which is the classes                                                                                                                                                                                                                                                                                                                                                                                                                                                                                                                                                                                                                                                                                                                                                                                                                                                                                                                                                                                                                                                                                                                                                                                                                                                                                                                                                                                                                                                                                                                                                                                                                                                                                                                                                                                                                                                                                                                                                                                                                                               |
| Georgia<br>Biocess                                 | The event of military Cylchinesis is preceded by hasyokuness which is the classes of a microsis color has doughter overled.  The precess of sylchinesis is almost services or all rahayoles blowers it leads differ to cells that have a cell sail, the plade. The cylchinesis are clivated by an amount cell as a strainal sylchinesis. The cells are clivated by the                                                                                                                                                                                                                                                                                                                                                                                                                                                                                                                                                                                                                                                                                                                                                                                                                                                                                                                                                                                                                                                                                                                                                                                                                                                                                                                                                                                                                                                                                                                                                                                                                                                                                                                                                        |
| Process                                            | The event of military Culphinesis is preceded by haspolinesis which is the classes of a rectain color to decipher pueded.  The precess of sylphinesis is almost services in all rechangeles blowers it leads of fifty of the blood blood have a cell and the place. The cyliphinese classes of an amunal cell is sufficient to as arranged by hereast. The critical cell into the floridary of a common of a classes of the million cell.                                                                                                                                                                                                                                                                                                                                                                                                                                                                                                                                                                                                                                                                                                                                                                                                                                                                                                                                                                                                                                                                                                                                                                                                                                                                                                                                                                                                                                                                                                                                                                             |
| Process<br>Learning Objectives                     | The event of military Cylphinesis is preceded by haspolinesis, which is the classes of a rectain color has doughter success.  The precess of sylphinesis is almost service in all rechargeles blowers it leads cliffer in cells. But have a cell sail, the plade. The cylphinesis blowers of an amunal cell as affected by the florida of the rectain of a floridation of a climate of a climate for the floridation of a climate by the floridation of a climate florida of the mother cell.  Cylokinesis                                                                                                                                                                                                                                                                                                                                                                                                                                                                                                                                                                                                                                                                                                                                                                                                                                                                                                                                                                                                                                                                                                                                                                                                                                                                                                                                                                                                                                                                                                                                                                                                                    |
| Brocess<br>Learning Objectives                     | The event of military Culphinesis is preceded by knowledges which with classes of a nucleus colo has classed to preceded by knowledges which with classes of a nucleus colo has classed to almost territor or all rahayoles blacever it leads tighten a cell to be placed. The cyliphomera classes of an amend edit as referred to as amend aphikments. The critical by the floration of a classes floreco en both todas of the mother cell.  Cylobinesis  The pupil acquires knowledge and comprehences to.  - Recall the engaction knowledge and comprehences to.                                                                                                                                                                                                                                                                                                                                                                                                                                                                                                                                                                                                                                                                                                                                                                                                                                                                                                                                                                                                                                                                                                                                                                                                                                                                                                                                                                                                                                                                                                                                                           |
| Process<br>Learning Objectives                     | The event of military Culphinesis is preceded by knowledges which with classes of a nucleus colo has classed to preceded by knowledges which with classes of a nucleus colo has classed to almost territor or all rahayoles blacever it leads tighten a cell to be pade. The cytoplanese classes of an oriented edit as arranal aphikments. The critis are altirated by the floration of a classes of a classes fluxes on both todas of the mather cell.  Cytokinesis.  The pupil acquires knowledge and comprehences to.                                                                                                                                                                                                                                                                                                                                                                                                                                                                                                                                                                                                                                                                                                                                                                                                                                                                                                                                                                                                                                                                                                                                                                                                                                                                                                                                                                                                                                                                                                                                                                                                     |
| Process<br>Learning Objectives                     | The event of military Gibbaness is preceded by knowlesses, which with classes of a medical cube his doughter success.  The precess of symboness is almost services on all rechangeles alcowers if lends cliffer to tall that have a cell call, the plads The cytoplanmic clibarium of an amunal cell as referred to as animal symboness. The cells are alwated by the florests of a cleanage fluress on both sides of the method cell.  Gibbanests  The pupil acquires knowledge and comprehension to.  Finall the significance of knowledge in a comprehension to animals.  Charles the process of cytoplasmic clienters in animals.                                                                                                                                                                                                                                                                                                                                                                                                                                                                                                                                                                                                                                                                                                                                                                                                                                                                                                                                                                                                                                                                                                                                                                                                                                                                                                                                                                                                                                                                                         |
| Brotess<br>Learning Objection<br>Struckedge Commis | The event of military Griphinesis is preceded by haspolicies, which is the classes of a nectous colo has doughten acetor.  The precess of arbitrary it almost services on all relatingates blowers it leads at the classes of arbitrary of an armonal cell to the place. The critical higher armonal cell as a armonal arbitrary in an edited to the formation of a classes of a classes on both acts of the mather cell.  Graphinesis  The pupil acquation knowledge and comprehension to.  - Recall the agreetican knowledge and comprehension to.  - Recall the agreetican knowledge and comprehension to.  - Bushale stage of animal Graphinesis.  - Describe the process of graphicsmit allowers in animals.  - Ideally the changes eccurry to floure animalisms. According Graphinesis.  The papel develops process skills to.  - Organise converts reposition considering arbitrary.                                                                                                                                                                                                                                                                                                                                                                                                                                                                                                                                                                                                                                                                                                                                                                                                                                                                                                                                                                                                                                                                                                                                                                                                                                   |
| Brotess<br>Learning Objection<br>Struckedge Commis | The event of military Culphinesis is preceded by haspolaness, which is the classes of a nectous colo has doughten acetes?  The precess of syntheresis is almost services in all rechanges a locacies of leads of the problem of an order of the house cell sail. The problem of an order of the order of an order of a classes of a classes of a classes of the matter of the |