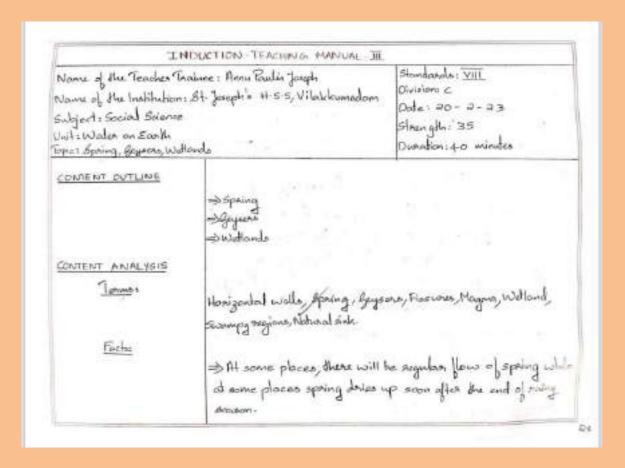

n as liquid Amrooma.

-

#### & APPLICATION

- 6: When an ammornia tamber leaks, water is sprayed to reduce its intensity what is the reason for this?
- A. Ammorria is frighly soluble in water
- Go Howale you check for anomonia look ?
- Az. By observing its purigont smull on by centring with a literal paper

### XI FOLLOW UP ACTIVITIES

- ) Wmitten Assignment
- Dexplain loberatory preparation of ammonia with a next labelled chageam:
- Describe arm experiment to deconstructe water solubility area was notices of aminomia.

### ii) Activity Assignment

Prepare a list of ammonia fulligers used in your regulable gardens and agricult use key discussing each your parents:

### KII REFLECTION NOTES

1) My whatings



i) Fellowup activities and secretial measures





### Social Science Education



She water that seeps through the frances on the country comes in contact with the magne and leads to the formation of hot springs and gaysers.

Shoddy fields, pends, swangs region and all low lying regions come under the contegory of low lands.

Reclammation of the wet londs will lead to environmental problems like food and lowering of water land.

World Wetlands Day is observed every year on February?

Concepts:

Spring: spring occurs when water flow out along the surface wherever water tooks bruches the ground.

Hot spring: that springs are naturally occuring spring of water had a water of water tooks when water tooks the ground.

| to the                        | sithin the earth at regular intervals is known as gayseens.                 |
|-------------------------------|------------