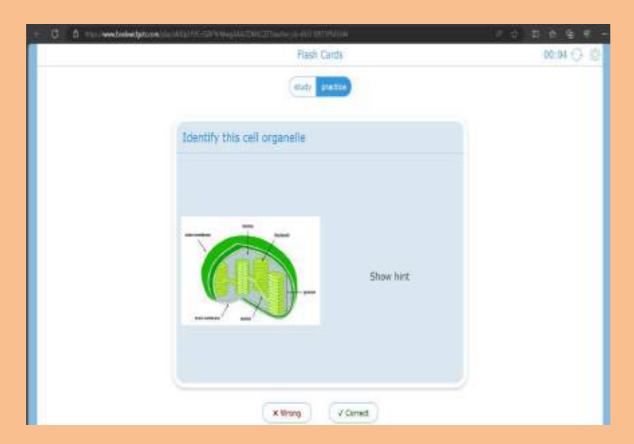

# 2.4.5 ADEQUATE SKILLS ARE DEVELOPED IN STUDENTS FOR EFFECTIVE USE OF ICT FOR TEACHING LEARNING PROCESS

## EFFECTIVE USE OF ICT FOR TEACHING-LEARNING PROCESS