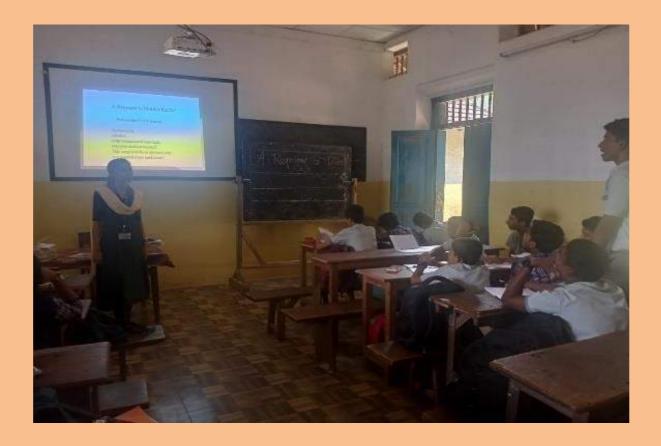

1) What will you do if you are the chicks ?

i) What is the message of this video 9.

Then the teacher consolidates their responses and introduces the new bosson The School Be Sympathy by E.V Lucias the teacher asks about the meaning of the little and which sergerum Born students. The teacher their englains the thomas and disguisting of the author, with the halp of ppt-

The Three for Egypathy to a short story by EV Lucus while deficient the need has compathy towards differently shed. A lady named Man Bouma comes the school and shadowly are Taryld to have conver for people with disabilities Takudship impally computation loss ease ale as the major & aluders watched the viden agenly and appended to the questions