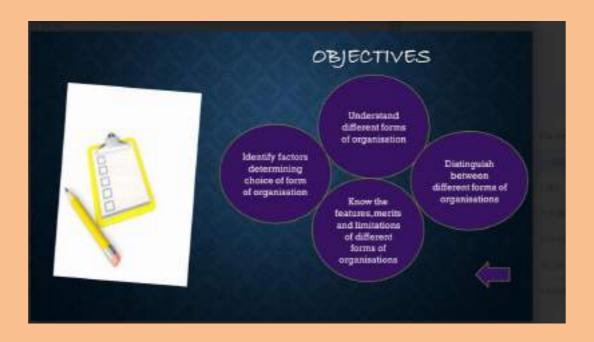

e to the government.

Tax is a compulsory payment to the government made by the public for meeting expenditure towards welfare activities and developmental activities. Taxes are of two types:-

- ➤ Direct Tax
- Indirect Tax

Direct Tax: Under direct tax, the burden of the tax is borne by the same person on whom tax is imposed i.e, the tax is paid by the person on whom it is imposed. Example – Property tax, Personal income tax, Corporate tax etc.

#### Commerce Education



### WELCOME

Submitted to: Dr. Lavina Dominic Asst. Professor St. Thomas College Of Teacher Education, Pala



#### **E- Learning Material**

• English Education





• Mathematics Education





#### Natural Science Education





• Physical Science Education





• Social Science Education





• Commerce Education





### **Digital Album**

• Natural Science Education





• Physical Science Education





Social Science Education





• Commerce Education





### Gamma Ai

## Discovering the Genius of Ramanujan

the control of the section of the control of the co













of the day. Colo

In the color of th



£រ.ម៉ា ខែពីលេខនេះ

nestrati in takkinda Ari Bi bakastan in k Nggarapaga antaga Sisa



I the arm of Hissott Wice



Prof. Dr. BEYNAMMA MATHEW
PROJECTE OF
TEACHER EDUCATION
PALA