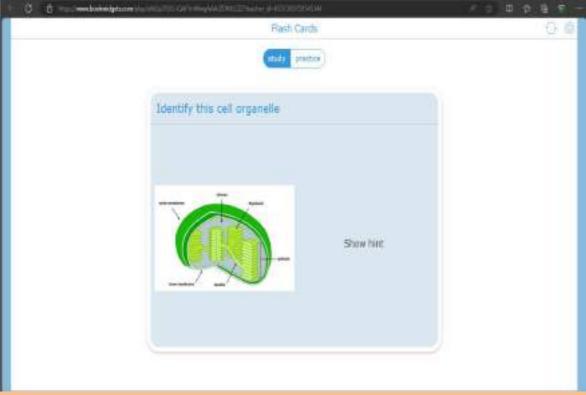

# 2.4.5 ADEQUATE SKILLS ARE DEVELOPED IN STUDENTS FOR EFFECTIVE USE OF ICT FOR TEACHING LEARNING PROCESS

## EFFECTIVE USE OF ICT FOR TEACHING-LEARNING PROCESS