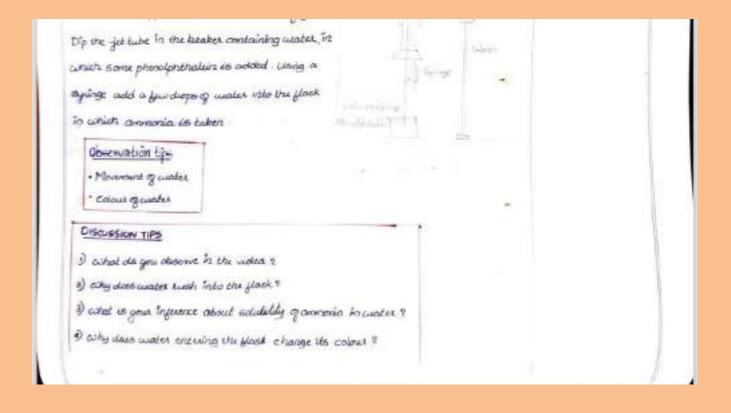

5. Learning Aids

youbseriden, post, didionary, Princes

6 References

Teacher dead. Coursebook, dischange online scannows.

Scanned with OKEN Scan

Enlay achory / Introduction -

The teacher builds support with the students. Then the beacher shows a video. The video presents these chicks eating grains while a blind which tries hard to get grains seeing this the motion then asks what can they do to help that poor things and one of the duck says that I will eat only order the filmed duck eats. The leacher then asks

1) What will you do if you are the chicks ?

i) What is the message of this video 9.

Then the teacher consolidates their responses and introduces the new bosson The School Be Sympathy by E.V Lucias the teacher asks about the meaning of the little and which sergerum Born students. The teacher their englains the thomas and disguisting of the author, with the halp of ppt-