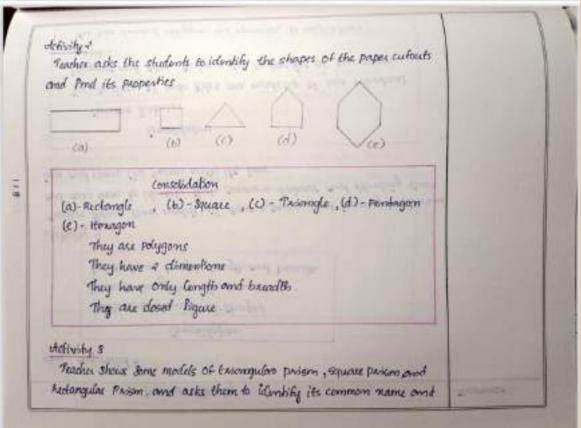

#### Mathematics Education

| Process I delivity                                    | Response                                                                                                                                                                                                                                                                                                               |
|-------------------------------------------------------|------------------------------------------------------------------------------------------------------------------------------------------------------------------------------------------------------------------------------------------------------------------------------------------------------------------------|
| eletivity 6                                           |                                                                                                                                                                                                                                                                                                                        |
| Teacher construct a pentagonal paism using geographea |                                                                                                                                                                                                                                                                                                                        |
| Consolidation                                         |                                                                                                                                                                                                                                                                                                                        |
| Pake the application of "Geogebra"                    |                                                                                                                                                                                                                                                                                                                        |
| choose the "tools" option and select more"            |                                                                                                                                                                                                                                                                                                                        |
| Vertices                                              |                                                                                                                                                                                                                                                                                                                        |
| otteet * Keet to 1205m and Mention attitude           |                                                                                                                                                                                                                                                                                                                        |
| Blesse Frank                                          |                                                                                                                                                                                                                                                                                                                        |
| Anna post                                             |                                                                                                                                                                                                                                                                                                                        |
|                                                       | Teacher Construct a pontagonal paism using geographea and explosion the Steps for the construction of passon.  Consolidation  Pake the application of "Cuegebra" Choose the "tools" option and select more. Select "polygon" option and mention the number of Vertices Select "x Root to Passon" and mention altitude. |