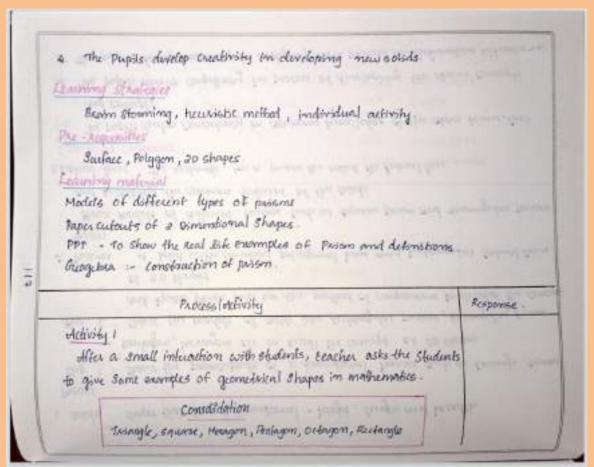

#### Mathematics Education

| Process I delivity                                    | Response                                                                                                                                                                                                                                                                                                               |
|-------------------------------------------------------|------------------------------------------------------------------------------------------------------------------------------------------------------------------------------------------------------------------------------------------------------------------------------------------------------------------------|
| eletivity 6                                           |                                                                                                                                                                                                                                                                                                                        |
| Teacher construct a pentagonal paism using geographea |                                                                                                                                                                                                                                                                                                                        |
| Consolidation                                         |                                                                                                                                                                                                                                                                                                                        |
| Pake the application of "Geogebra"                    |                                                                                                                                                                                                                                                                                                                        |
| choose the "tools" option and select more"            |                                                                                                                                                                                                                                                                                                                        |
| Vertices                                              |                                                                                                                                                                                                                                                                                                                        |
| otteet * Keet to 1205m and Mention attitude           |                                                                                                                                                                                                                                                                                                                        |
| Blesse Frank                                          |                                                                                                                                                                                                                                                                                                                        |
| Anna post                                             |                                                                                                                                                                                                                                                                                                                        |
|                                                       | Teacher Construct a pontagonal paism using geographea and explosion the Steps for the construction of passon.  Consolidation  Pake the application of "Cuegebra" Choose the "tools" option and select more. Select "polygon" option and mention the number of Vertices Select "x Root to Passon" and mention altitude. |