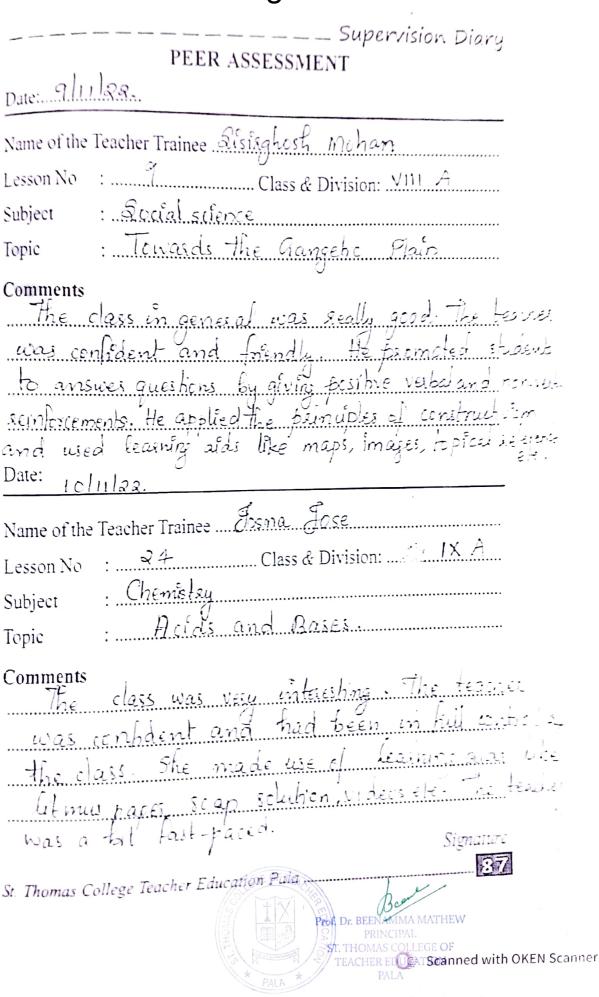

Supervision Diary PEER ASSESSMENT

Date: 16. Chi and : sabal scrence Subject Towards the crangetic plans. Topic Comments The teacher teame cons very confident and pleasant the area explained the topic very well and use chalkboard very effectively. Date: 10.11.22 Name of the Teacher Trainee Josna Jose chempistky Subject toids and Baser. Topic Comments The class was very interesting The Teacher has smilling face and deal with the students very Ferendly. Signature St. Thomas College Teacher Education Pala ..... Prof. Dr. ST. THOMAS COLLEGE OF **TEACHER EDUCATION** PALA