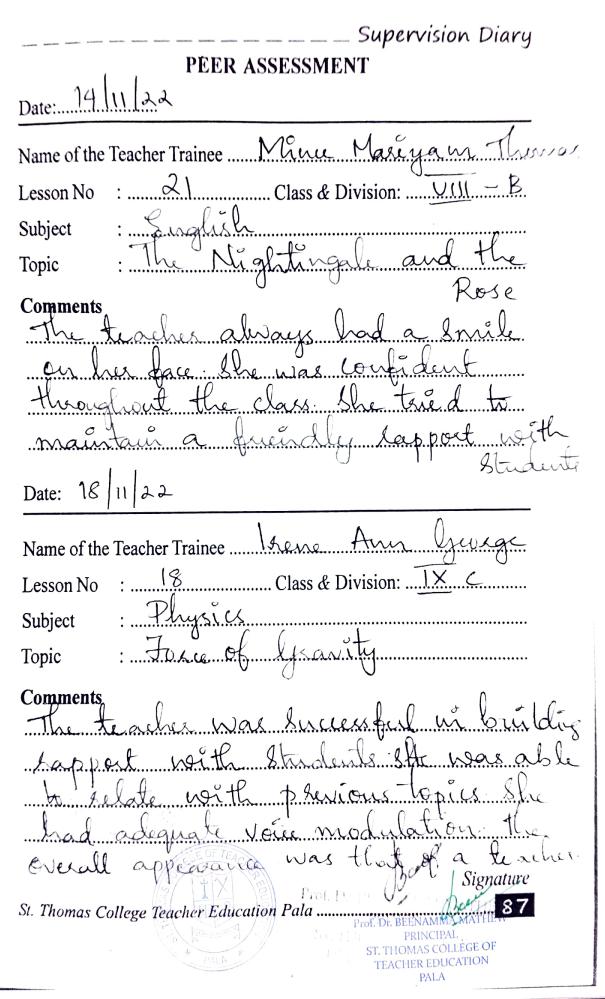

#### PEER ASSESSMENT

| Date:                                                                                                                                                                             |
|-----------------------------------------------------------------------------------------------------------------------------------------------------------------------------------|
| Name of the Teacher Trainee                                                                                                                                                       |
| Lesson No :                                                                                                                                                                       |
| Subject : Mathematics                                                                                                                                                             |
| Topic : Similar Triangles                                                                                                                                                         |
| Comments<br>The way of introducing the topic<br>was very nevel. Teacher had good<br>Subject competence. Heuristic questions<br>were used. class nanagement was<br>very effective. |
| Date:                                                                                                                                                                             |
| Name of the Teacher Trainee Anu Ann James                                                                                                                                         |
| Lesson No :                                                                                                                                                                       |
| Subject : English                                                                                                                                                                 |
| Topic : On Killing a Tree                                                                                                                                                         |
| Comments<br>These was a good correlation<br>with the topic Teacher had good<br>subject knowledge Methods and<br>techniques used were very innovative                              |
| Signature                                                                                                                                                                         |
| St. Thomas College Teacher Education Pala                                                                                                                                         |