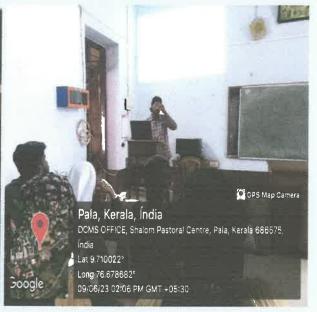

#### **SAMPLE GEOTAGGED PHOTOS OF** STUDENTS USING ICT

MA MATHEW

AL

MAS COLLECT OF

TEACHER EDUCATION

THEW

TEACHER EDUCATION

EW