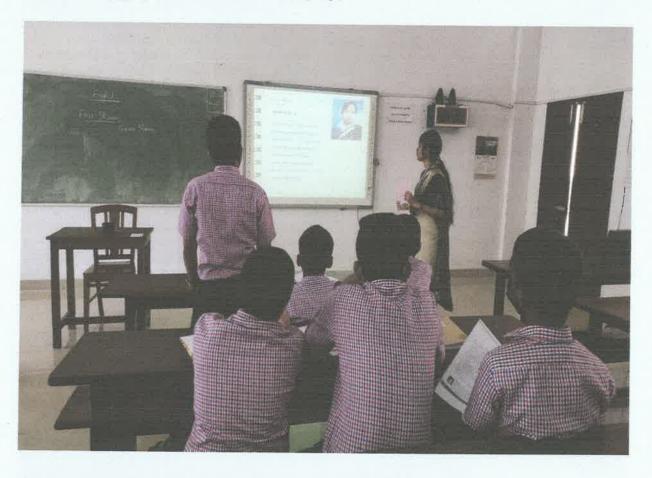

#### OTHER PHOTOS OF STUDENT USING ICT

Prof. Dr. BEENAMMA MATHEW
PRINCIPAL
ST. THOMAS COLLEGE OF
TEACHER EDUCATION
PALA

2021 -23

TEACHER EDUCATION PALA

AMATHEW L

CAHON

Prof. Dr. BEENAMMA MATHEW
PRINCIPAL
ST. THOMAS COLLEGE OF
TEACHER EDUCATION
PALA