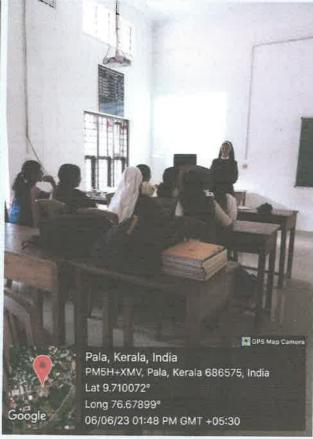

#### OTHER PHOTOS OF STUDENT USING ICT

Prof. Dr. BEENAMMA MATHEW
PRINCIPAL
ST. THOMAS COLLEGE OF
TEACHER EDUCATION
PALA

2021 -23

TEACHER EDUCATION PALA

AMATHEW L

CAHON

Prof. Dr. BEENAMMA MATHEW
PRINCIPAL
ST. THOMAS COLLEGE OF
TEACHER EDUCATION
PALA