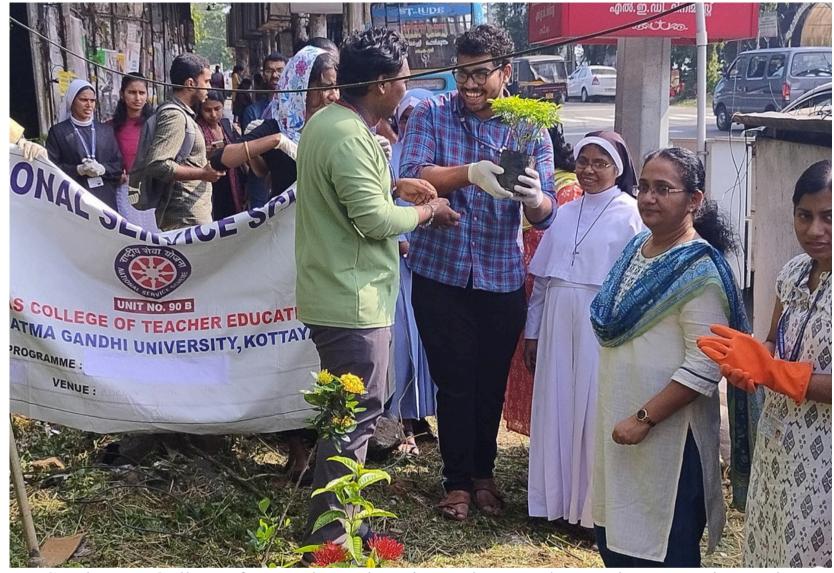

St. Thomas College of a Teacher Education Pala: Teacher Trainess creating and maintaining, garden near pala private bus stop from 23 December 2023 onwards

A group of teacher trainees have embarked on the Sneharaamam project, a community-focused initiative aimed at beautifying the area surrounding the Pala private bus stop. Since December 23, 2023, these dedicated individuals have been actively involved in the creation and ongoing maintenance of a vibrant garden at this location. Their efforts have not only enhanced the aesthetic appeal of the bus stop but also contributed to a greener and more welcoming environment for both commuters and residents of the surrounding area."