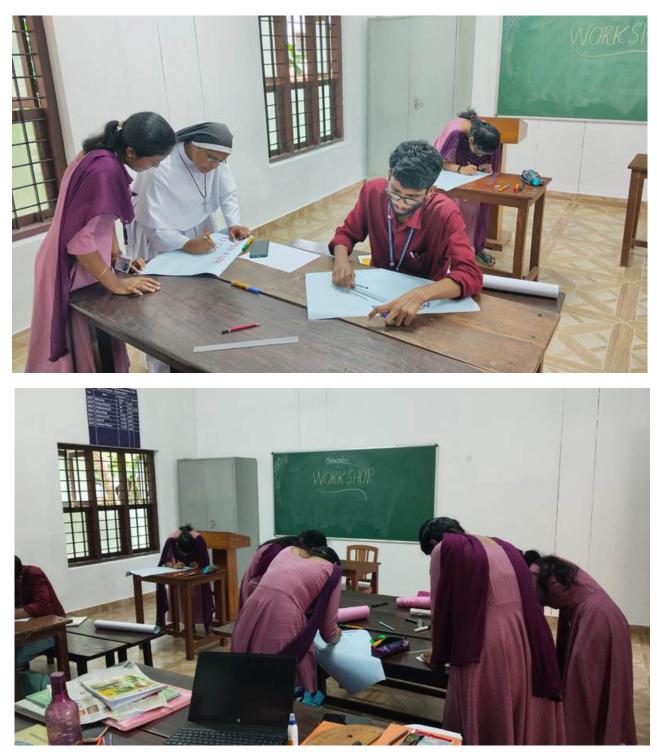

The workshop on Improvised Aids Charts and Model Preparation provided participants with valuable skills and knowledge in creating effective visual aids for presentations and demonstrations. Participants learned various techniques for designing and constructing low-cost, readily available aids using everyday materials such as paper, cardboard, plastic, and natural resources. The workshop emphasized creativity and resourcefulness, encouraging participants to think outside the box and develop unique and engaging visual aids.