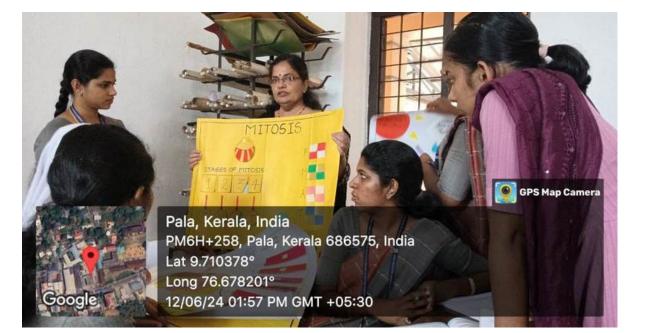

### Chart preparation training for Natural Science Education students

The workshop proved to be highly beneficial for students, teachers, researchers, and professionals who require effective visual communication skills for presentations, teaching, and research purposes.