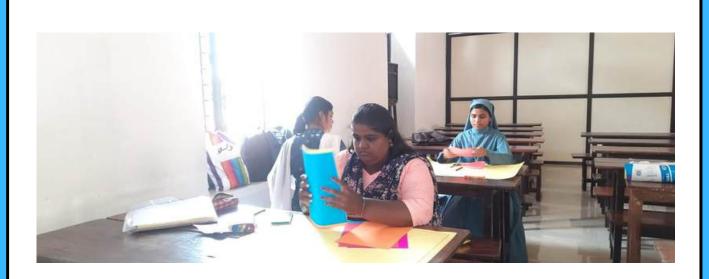

The workshop on Improvised Aids Charts and Model Preparation provided participants with valuable skills and knowledge in creating effective visual aids for presentations and demonstrations. Participants learned various techniques for designing and constructing low-cost, readily available aids using everyday materials such as paper, cardboard, plastic, and natural resources. The workshop emphasized creativity and resourcefulness, encouraging participants to think outside the box and develop unique and engaging visual aids.