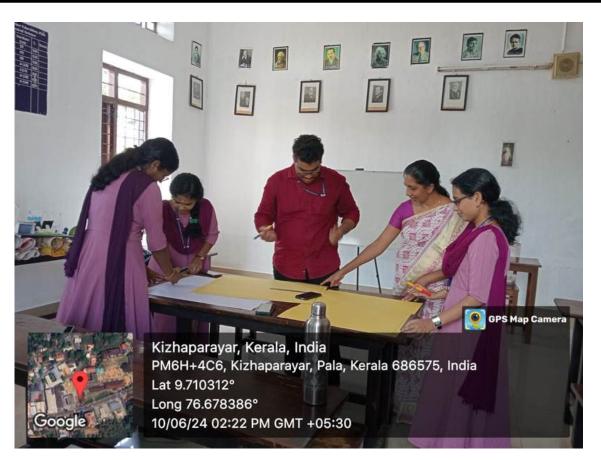

### Chart preparation training for Natural Science Education students

The workshop proved to be highly beneficial for students, teachers, researchers, and professionals who require effective visual communication skills for presentations, teaching, and research purposes.