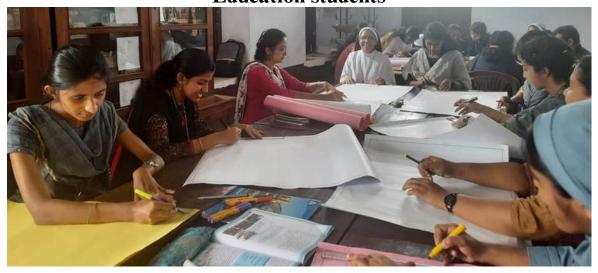

The workshop on Improvised Aids Charts and Model Preparation provided participants with valuable skills and knowledge in creating effective visual aids for presentations and demonstrations. Participants learned various techniques for designing and constructing low-cost, readily available aids using everyday materials such as paper, cardboard, plastic, and natural resources. The workshop emphasized creativity and resourcefulness, encouraging participants to think outside the box and develop unique and engaging visual aids.