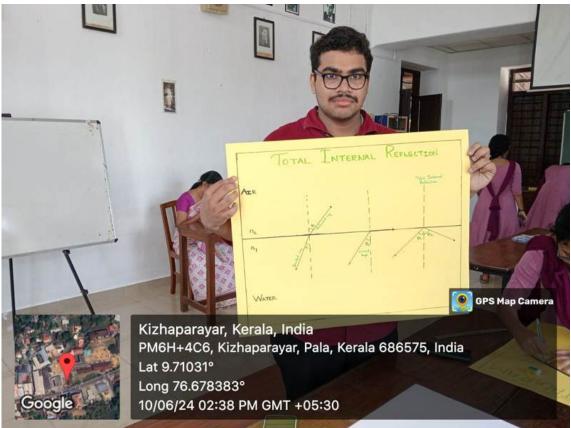

Chart Preparation Training for 2023-25 Social Science Education Students

Chart Preparation Training for 2023-25 physical Science Education Students

Chart Preparation Training for 2023-25 English Education Students