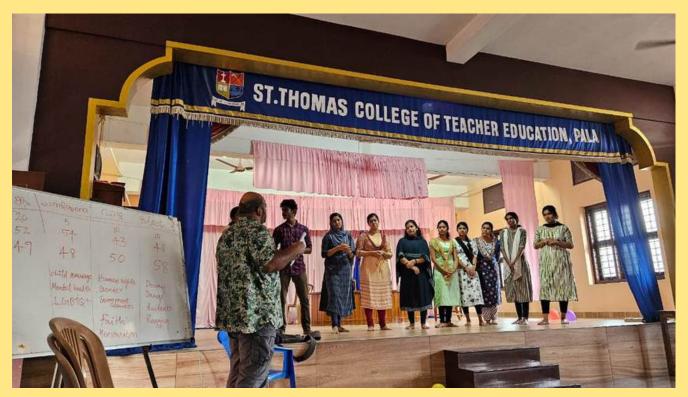

## Drama Blitz

2024

Under the expert guidance of Dr. Shyam Reji, the 'Drama Blitz' workshop proved to be an enriching and transformative experience for all participants. Students emerged from the program with newfound confidence, creativity, and a deeper appreciation for the power of theater. The workshop served as a testament to the profound impact that experiential learning can have on personal and artistic growth.