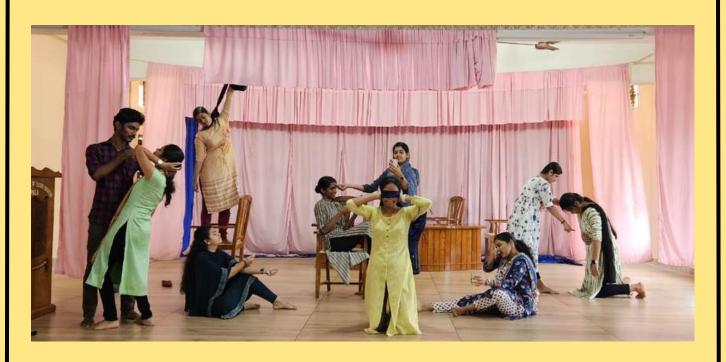

## Drama Blitz

2024

## **Expected Outcome**

In the intensive drama workshop 'Drama Blitz', students develop their imagination and creativity by exploring different characters, scenarios, and emotions through acting.

The 'Drama Blitz' workshop is an intensive program that ignites students' imaginations and fosters creativity. Students delve into the world of acting through a dynamic approach, exploring diverse characters, scenarios, and emotions. Experiential learning is at the core, encouraging students to step outside their comfort zones and embrace transformation. The workshop incorporates a variety of activities, including improvisation exercises, character development workshops, and scene studies. These activities help students refine their vocal techniques, body language, and stage presence. The workshop culminates in a final performance showcasing their newfound skills and creative expressions. 'Drama Blitz' not only enhances students' acting abilities but also cultivates essential life skills communication, collaboration, and self-expression. Through collaborative exercises and constructive feedback, students learn to work effectively in a team, build confidence, and develop a deeper understanding of themselves and others. The workshop fosters a love for the performing arts while equipping students with valuable life skills that will benefit them both on and off the stage.