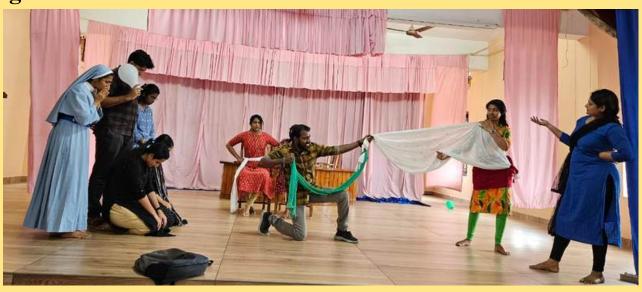

## Drama Blitz

2024

## **Expected Outcome**

In the intensive drama workshop 'Drama Blitz', students develop their imagination and creativity by exploring different characters, scenarios, and emotions through acting.

The 'Drama Blitz' workshop is an intensive program that ignites students' imaginations and fosters creativity. Students delve into the world of acting through a dynamic approach, exploring diverse characters, scenarios, and emotions. Experiential learning is at the core, encouraging students to step outside their comfort zones and embrace transformation. The workshop incorporates a variety of activities, including improvisation exercises, character development workshops, and scene studies. These activities help students refine their vocal techniques, body language, and stage presence. The workshop culminates in a final performance showcasing their newfound skills and creative expressions. 'Drama Blitz' not only enhances students' acting abilities but also cultivates essential life skills communication, collaboration, and self-expression. Through collaborative exercises and constructive feedback, students learn to work effectively in a team, build confidence, and develop a deeper understanding of themselves and others. The workshop fosters a love for the performing arts while equipping students with valuable life skills that will benefit them both on and off the stage.