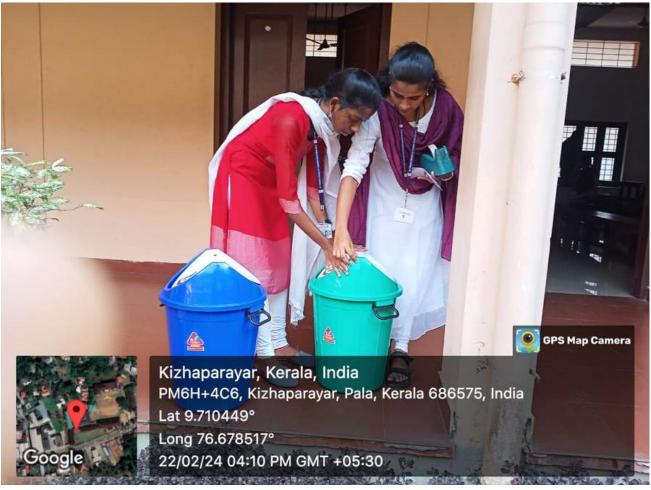

**BE.d Trainees organise waste sorting arrangements for a Cleaner campus Environment** 

The Students Selling to Scrap Material Dealer

The Students Handovering the Waste to the Municipality