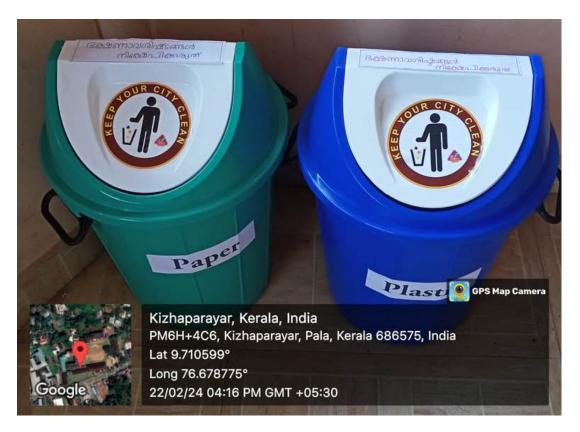

**BE.d Trainees organise waste sorting arrangements for a Cleaner campus Environment** 

The Students Selling to Scrap Material Dealer

The Students Handovering the Waste to the Municipality