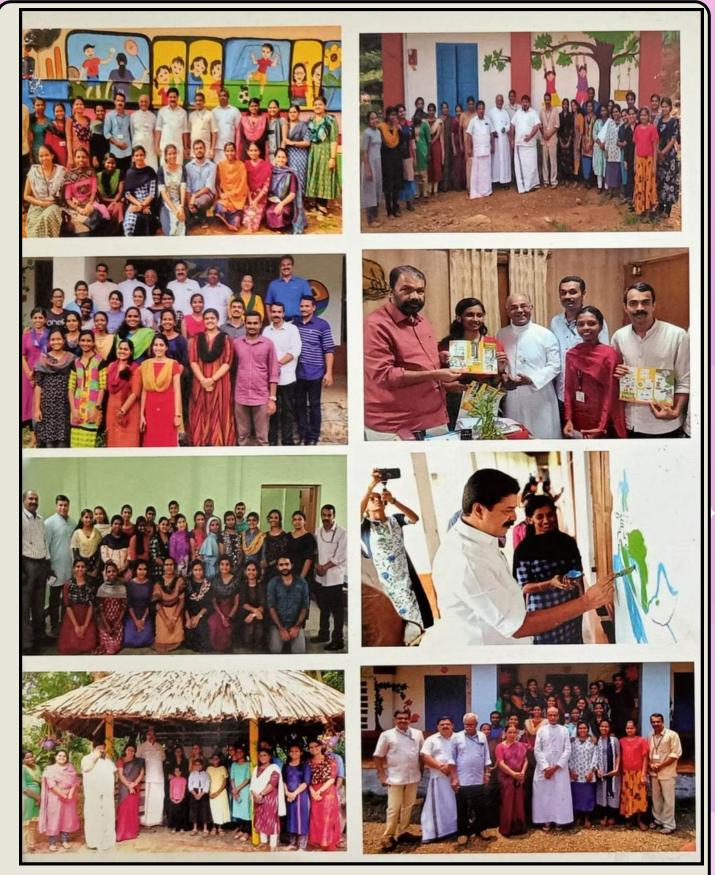

## **Expected Outcome**

Students demonstrated their commitment to improving their learning environment by painting the school walls. This initiative not only beautified the school but also fostered a sense of ownership and pride among the students. This provided students with skills in teamwork, creativity, and project management

Link : <u>https://youtube.com/shorts/7PpazOg0-HU?si=WUN-2V94uTvD18uW</u> Link : <u>https://stcte.ac.in/nirakoot/</u>

Nirakkoot not only provided an opportunity for the students to contribute to the local community but also allowed them to apply their creative skills and understanding of aesthetics. This initiative fostered a sense of social responsibility among the students and provided them with a valuable hands-on experience in community engagement.