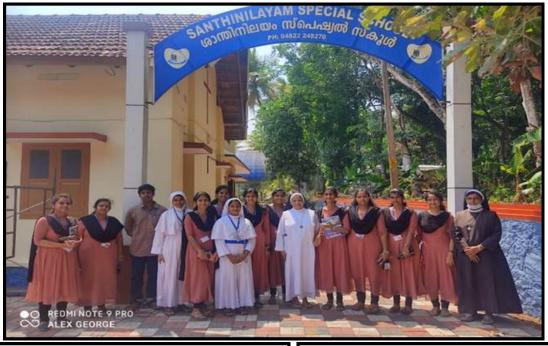

# Special School Visit

OLC School for The Deaf, Mannackanad Visiting on 11 October 2023

OLC School for The Deaf, Mannackanad Visiting on 11 October 2023

2021-23 Batch Students Visiting Santhinilayam Special School, Anthinad on 11 March 2022