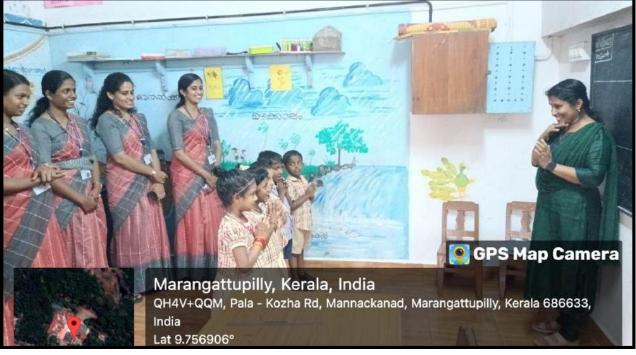

OLC School for The Deaf, Mannackanad Visiting on 11 October 2023

OLC School for The Deaf, Mannackanad Visiting on 11 October 2023

2021-23 Batch Students Visiting Santhinilayam Special School, Anthinad on 11 March 2022