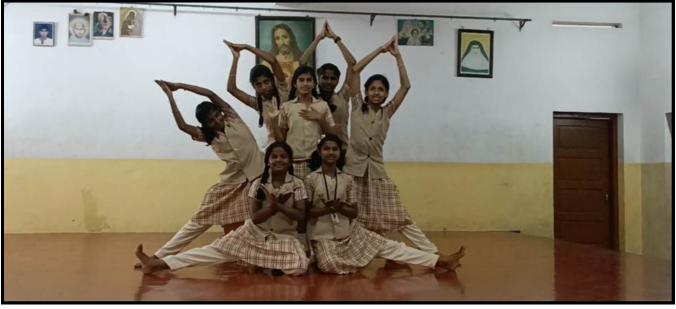

OLC School for The Deaf, Mannackanad Visiting on 11 October 2023

OLC School for The Deaf, Mannackanad Visiting on 11 October 2023

2021-23 Batch Students Visiting Santhinilayam Special School, Anthinad on 11 March 2022