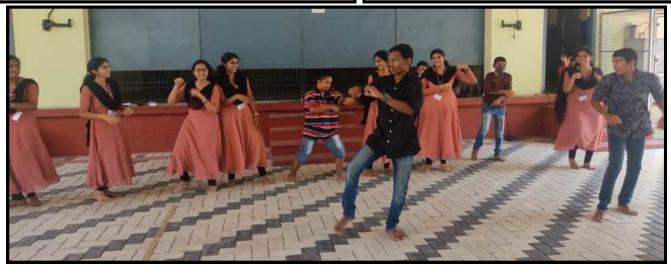

# Special School Visit

#### **Expected Outcome**

The visit enhanced the ability to effectively support and teach students with diverse learning needs, as well as their skills in collaboration and inclusive educational practices.