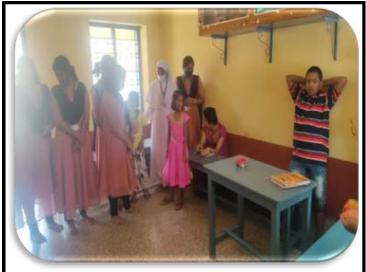

# Special School Visit

#### **Expected Outcome**

The visit enhanced the ability to effectively support and teach students with diverse learning needs, as well as their skills in collaboration and inclusive educational practices.