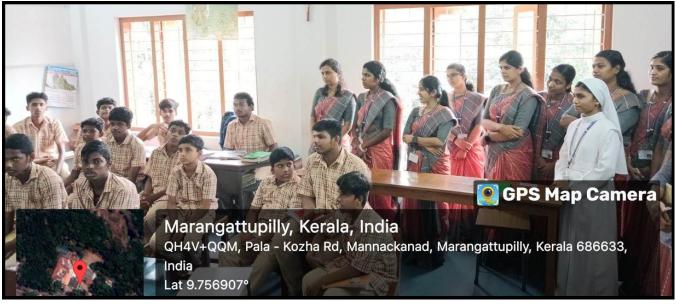

OLC School for The Deaf, Mannackanad Visiting on 11 October 2023

OLC School for The Deaf, Mannackanad Visiting on 11 October 2023

2021-23 Batch Students Visiting Santhinilayam Special School, Anthinad on 11 March 2022