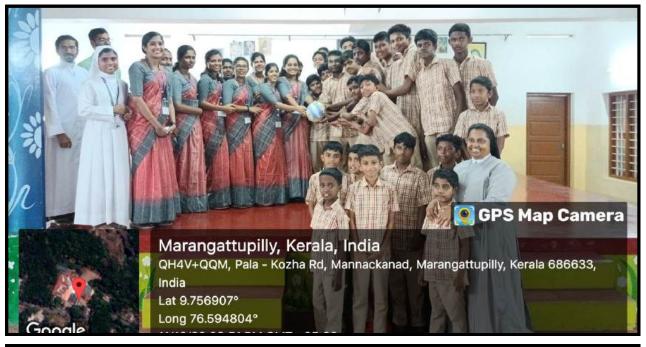

OLC School for The Deaf, Mannackanad Visiting on 11 October 2023

OLC School for The Deaf, Mannackanad Visiting on 11 October 2023

2021-23 Batch Students Visiting Santhinilayam Special School, Anthinad on 11 March 2022