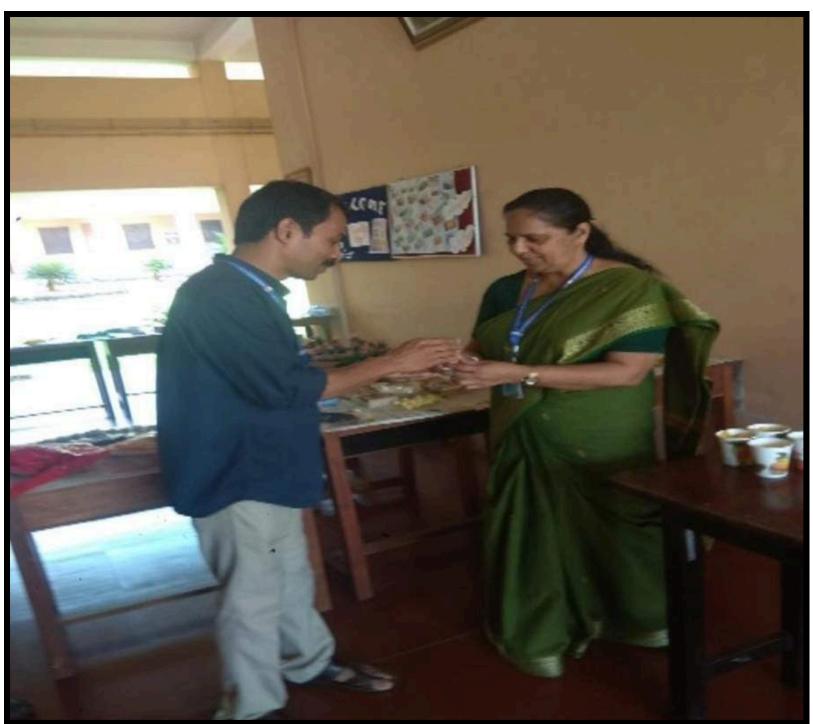

## Abacasci Fiesta-Pineapple Stall

Conducting Pineapple Stall to Enhance Business Skill on 22-23 december 2022