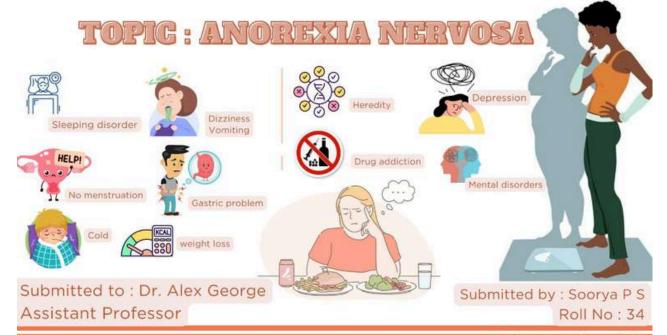

# Anorexia Nervosa

fear of gaining weight

Submitted to Dr.Alex George Assistant Professor Submitted by Liston
Ashna Varkey Roll No.46