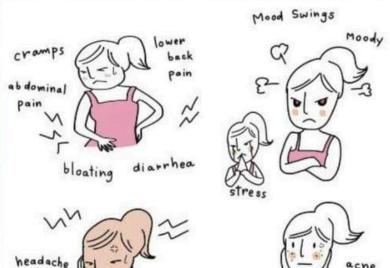

# PSYCHOSOCIAL PROBLEMS DURING MENSTRUATION

Submitted to, Dr Alex George Assistant Professor

Submitted by, \*
Anjali Rameshan
Commerce Education
Roll No:- 43