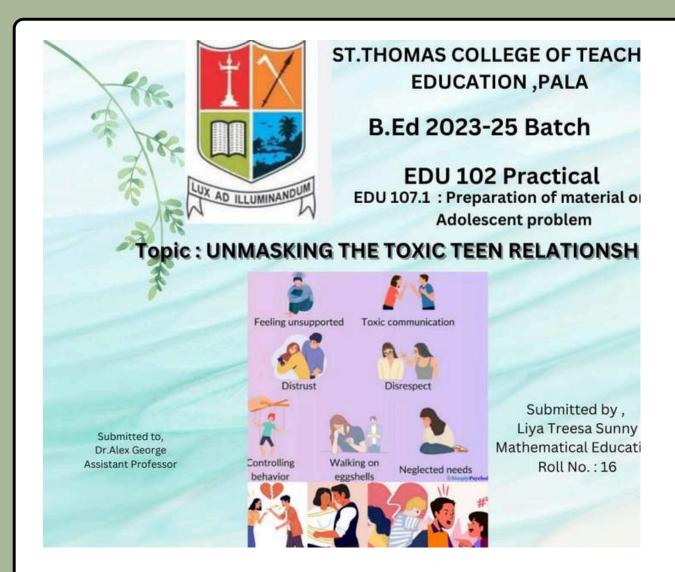

ce Roll no :26





# ST.THOMAS COLLEGE OF TEACHER EDUCATION, PALA

B. Ed Batch 2023-25

EDU 102 Practical EDU 107.1

PREPARATION OF A MATERIAL ON ADOLESCENT PROBLEM

**Topic: NOMOPHOBIA** 



Submitted to, Dr. Alex George Assistant Professor

Submitted by Sissy Babu Commerce Education Roll No. 50





### ST. THOMAS COLLEGE OF TEACHER EDUCATION, PALA B.Ed 2023-25 Batch

**EDU 102 PRACTICAL** 

# EDU 107.1- PREPARATION OF A MATERIAL ON ADOLESCENT PROBLEM



Designed by : Soorya P S



# ST. THOMAS COLLEGE OF TEACHER EDUCATION PALA

B. Ed 2023-2025 Batch

**EDU 102 PRACTICAL** 

EDU 107.1 : Preperation of a Material on Adolescent Problem

**TOPIC: AGGRESSION AND VIOLENCE** 



Submitted to Dr. Alex George Assistant Professor Submitted by Richa Sebastian Mathematical Education Roll No : 17





ST THOMAS COLLEGE OF TEACHER EDUCATION, PALA



B.Ed 2023-2025 Batch

EDU 102 PRACTICAL





Preparation of a Material on Adolescent Problem



Submitted to Dr. Alex George Assistant Professor



Submitted by Dona Frankson Natural Science Educati Roll No: 26



# ST. THOMAS COLLEGE OF TEACHER EDUCATION, PALA

B. Ed. 2023 - 25 Batch EDU 102 Practical EDU 107.1

Preparation of a Material on Adolescent Problem

Topic: Emotional Trauma



# IS TRAUMA A DRAMA???

Submitted to, Dr. Alex George Assistant Professor Submitted by, Rini Joseph Commerce Education Roll No. 48

Designed by Rini Joseph







ST. Thomas College of Teacher Education Pala B.Ed 2023–2025 EDU 102 :Practical

EDU 107.1: Preparation of a Material on Adolescent Problem



Submitted to, Dr.Alex George Assistant Professor

Su