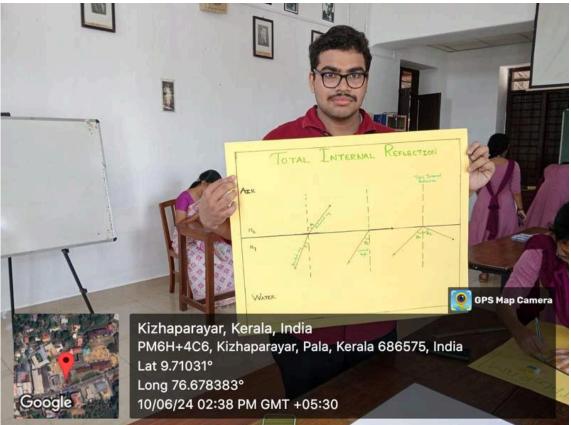

Chart Preparation Training for 2023-25 Social Science Education Students

Chart Preparation Training for 2023-25 physical Science Education Students

Chart Preparation Training for 2023-25 Batch Students

Model Preparation Training