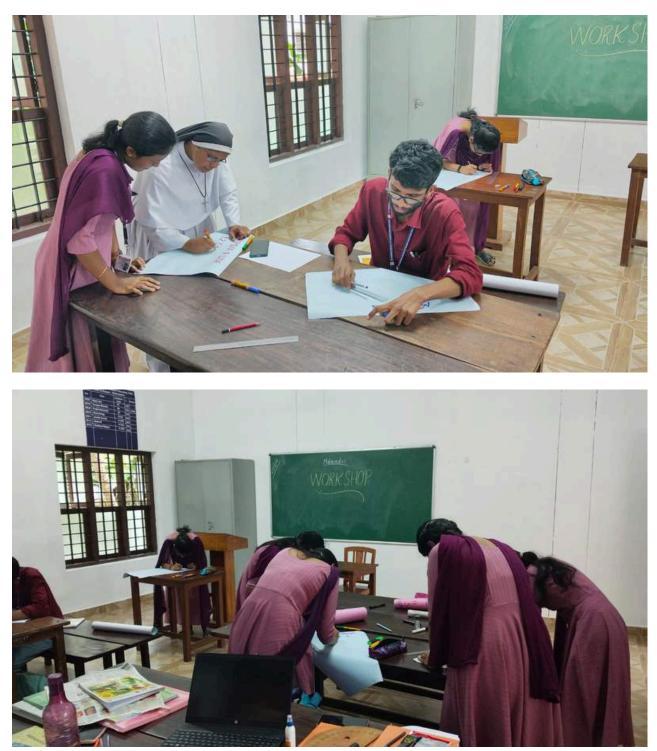

### **Expected Outcome**

The 'Innovative Educator's Toolkit' training program aims to significantly enhance teachers' capabilities in integrating modern teaching aids into their classrooms.

Chart Preparation Training for 2023-25 Mathematics Education Students