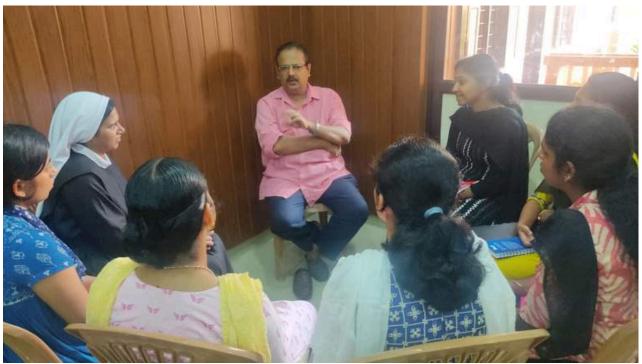

"Students from the 2023-2025 batch connecting with alumni from the first batch, bridging generations and sharing insights."

2023-25 Batch Students Interacting with Alumni

2023-25 Batch Students Interacting with Alumni

2023-25 Batch Students Interacting with Alumni