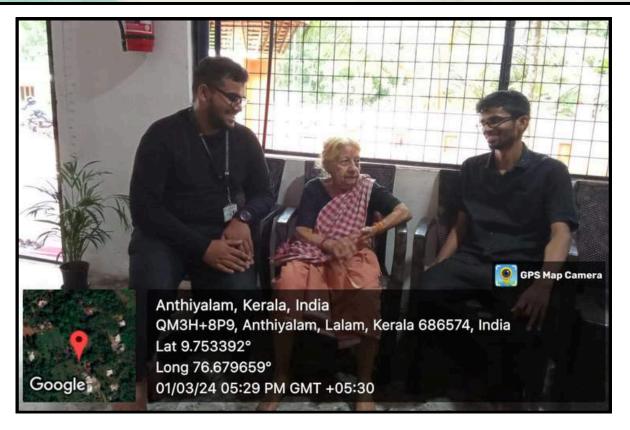

"Students from the 2023-2025 batch connecting with alumni from the first batch, bridging generations and sharing insights."

2023-25 Batch Students Interacting with Alumni

2023-25 Batch Students Interacting with Alumni

2023-25 Batch Students Interacting with Alumni