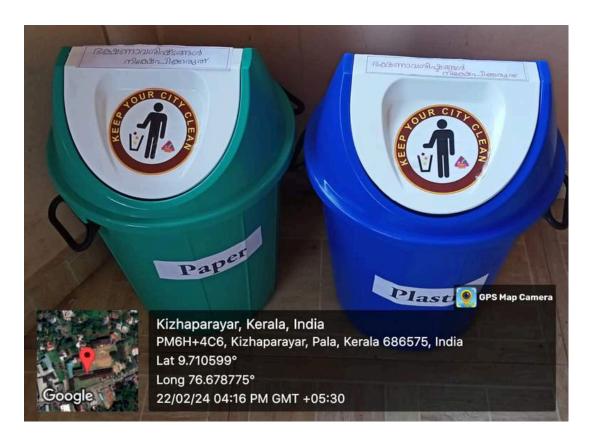

BE.d Trainees organise waste sorting arrangements for a Cleaner campus Environment

The Students Selling to Scrap Material Dealer

The Students Handovering the Waste to the Municipality