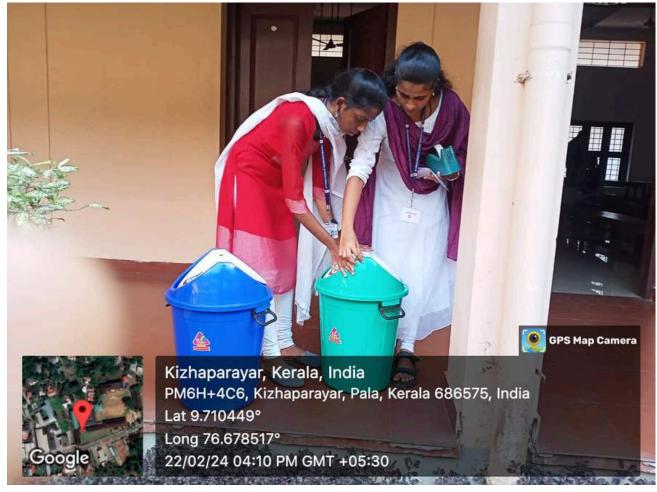

BE.d Trainees organise waste sorting arrangements for a Cleaner campus Environment

The Students Selling to Scrap Material Dealer

The Students Handovering the Waste to the Municipality