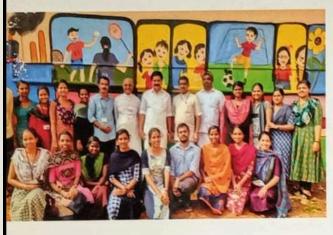

## Nirakkoot

### **Expected Outcome**

Students demonstrated their commitment to improving their learning environment by painting the school walls. This initiative not only beautified the school but also fostered a sense of ownership and pride among the students. This provided students with skills in teamwork, creativity, and project management