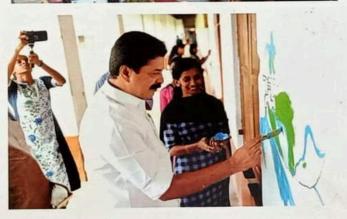

### **Expected Outcome**

Students demonstrated their commitment to improving their learning environment by painting the school walls. This initiative not only beautified the school but also fostered a sense of ownership and pride among the students. This provided students with skills in teamwork, creativity, and project management