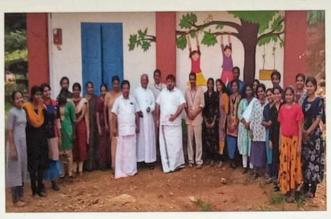

## Nirakkoot

### **Expected Outcome**

Students demonstrated their commitment to improving their learning environment by painting the school walls. This initiative not only beautified the school but also fostered a sense of ownership and pride among the students. This provided students with skills in teamwork, creativity, and project management