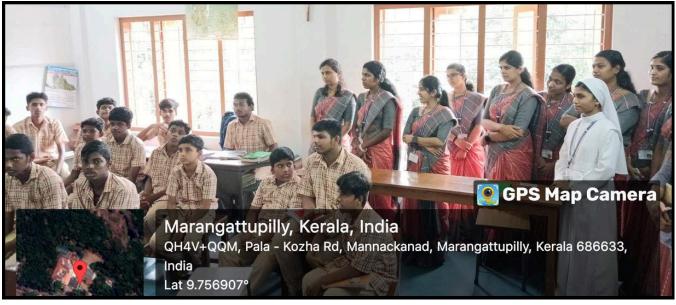

OLC School for The Deaf, Mannackanad Visiting on 11 October 2023

OLC School for The Deaf, Mannackanad Visiting on 11 October 2023

2021-23 Batch Students Visiting Santhinilayam Special School, Anthinad on 11 March 2022