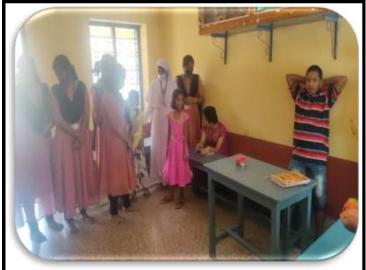

OLC School for The Deaf, Mannackanad Visiting on 11 October 2023

OLC School for The Deaf, Mannackanad Visiting on 11 October 2023

2021-23 Batch Students Visiting Santhinilayam Special School, Anthinad on 11 March 2022