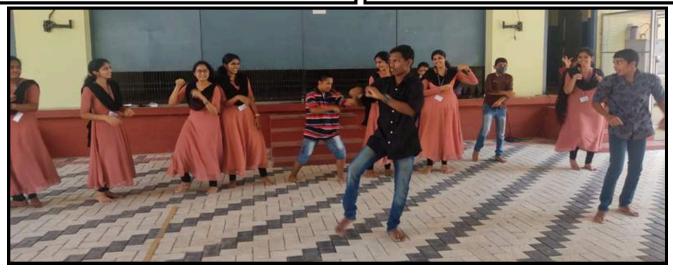

OLC School for The Deaf, Mannackanad Visiting on 11 October 2023

OLC School for The Deaf, Mannackanad Visiting on 11 October 2023

2021-23 Batch Students Visiting Santhinilayam Special School, Anthinad on 11 March 2022