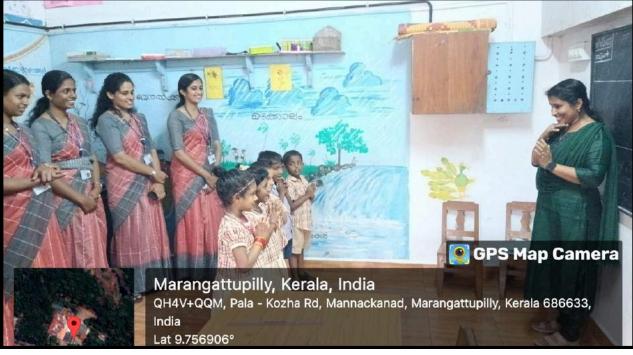

OLC School for The Deaf, Mannackanad Visiting on 11 October 2023

OLC School for The Deaf, Mannackanad Visiting on 11 October 2023

2021-23 Batch Students Visiting Santhinilayam Special School, Anthinad on 11 March 2022