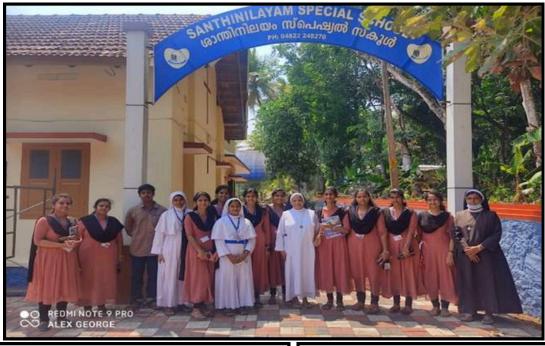

OLC School for The Deaf, Mannackanad Visiting on 11 October 2023

OLC School for The Deaf, Mannackanad Visiting on 11 October 2023

2021-23 Batch Students Visiting Santhinilayam Special School, Anthinad on 11 March 2022