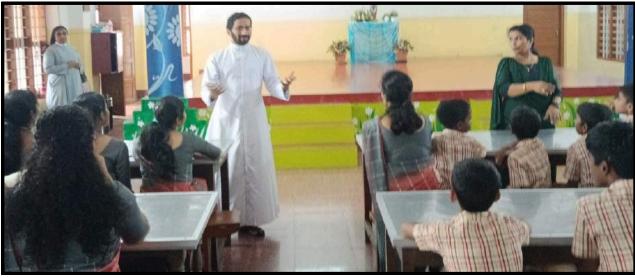

OLC School for The Deaf, Mannackanad Visiting on 11 October 2023

OLC School for The Deaf, Mannackanad Visiting on 11 October 2023

2021-23 Batch Students Visiting Santhinilayam Special School, Anthinad on 11 March 2022