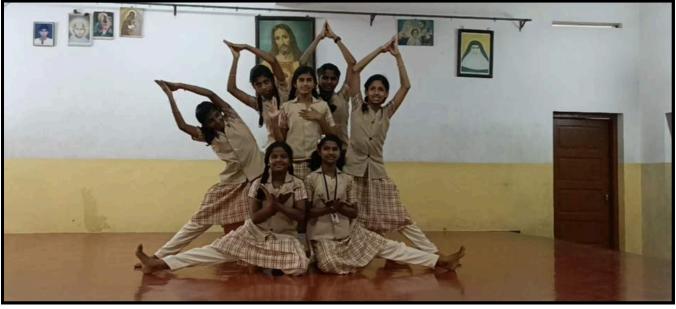

OLC School for The Deaf, Mannackanad Visiting on 11 October 2023

OLC School for The Deaf, Mannackanad Visiting on 11 October 2023

2021-23 Batch Students Visiting Santhinilayam Special School, Anthinad on 11 March 2022