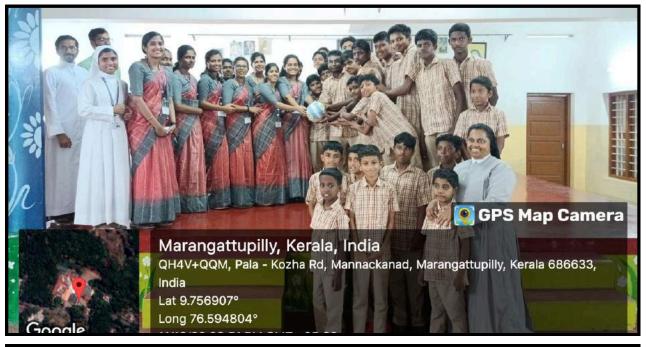

OLC School for The Deaf, Mannackanad Visiting on 11 October 2023

OLC School for The Deaf, Mannackanad Visiting on 11 October 2023

2021-23 Batch Students Visiting Santhinilayam Special School, Anthinad on 11 March 2022