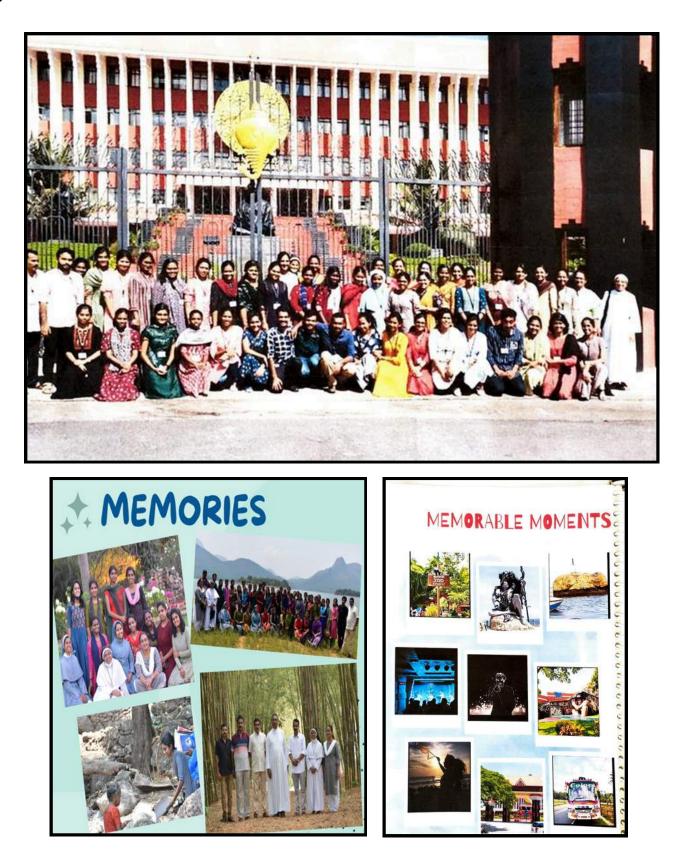

#### HODOPHILES FROM PALAI

.

ST.THOMAS COLLEGE OF TEACHER EDUCATION PALA

B.Ed. batch 2020-2022

2020-22 Batch Tour Programme