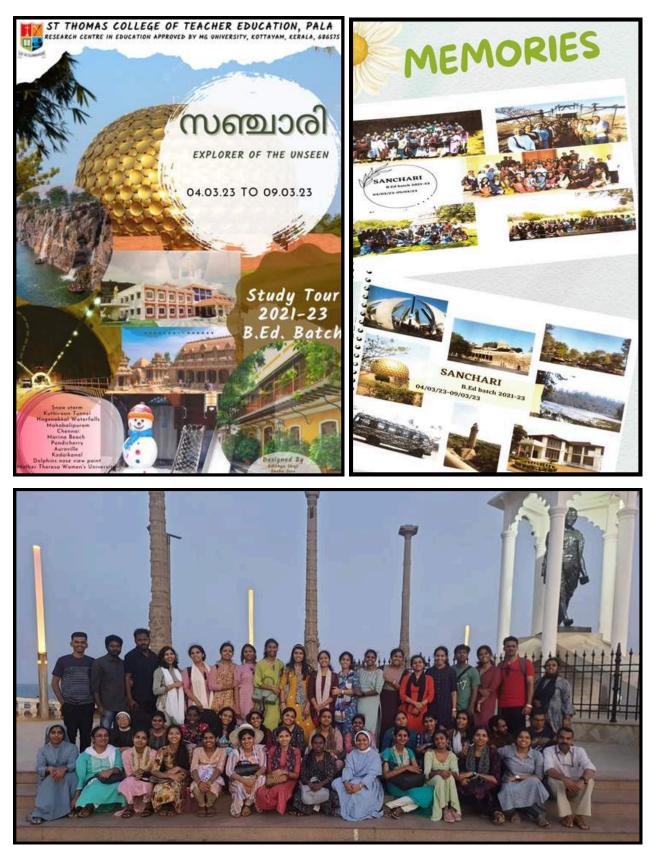

y, Kottayam, Kerala



# **"SKILL POLISHER"**

### STUDENT CAPACITY BUILDING PROGRAMME

## SCBPE02 Voyage of Insight

-College Tour Programme

**Expected Outcomes** 

Participating in tour programmes significantly enhances various capacities among individuals. Firstly, it fosters cultural awareness and understanding, allowing participants to gain firsthand experience of different lifestyles, traditions, and perspectives. This exposure helps in developing empathy and tolerance towards others. Additionally, tour involve problem-solving often and programs adaptability, as unfamiliar environments participants navigate and overcome unexpected challenges. Such experiences also improve communication skills, as individuals interact with diverse groups of people.





2022-24 Batch Tour Programme



#### 2021-23 Batch Tour Programme

## 2022 June 7,8 & 9

ENROUTE

**2K22** 

#### HODOPHILES FROM PALAI

.

ST.THOMAS COLLEGE OF TEACHER EDUCATION PALA



B.Ed. batch 2020-2022



2020-22 Batch Tour Programme