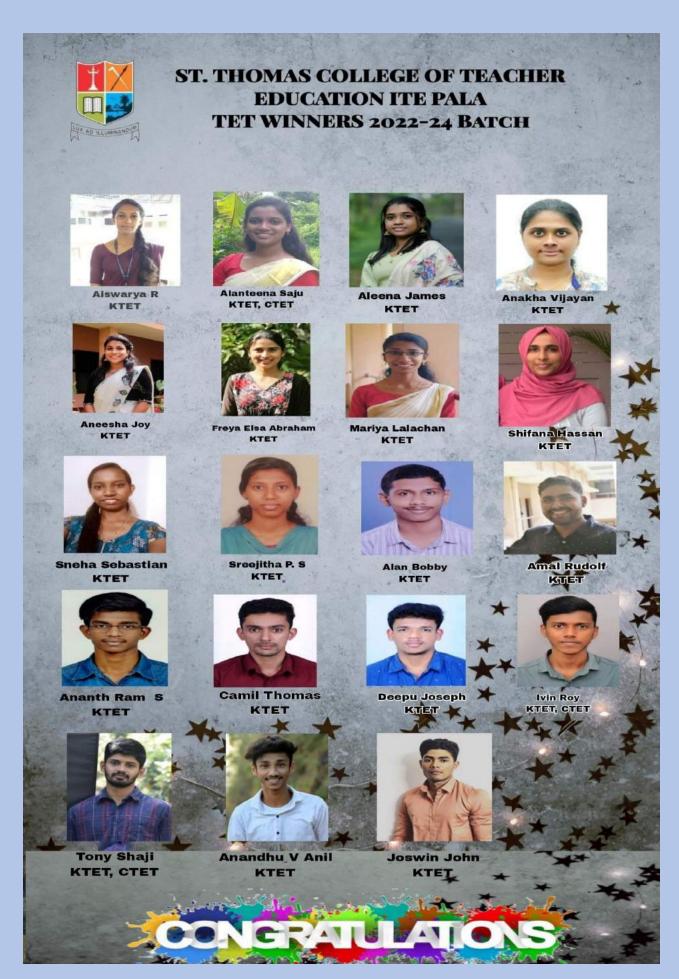

#### ST. THOMAS COLLEGE OF TEACHER EDUCATION I.T.E. PALA 2020-2022 BATCH K-TET WINNERS ANANDHY P APARNA EMY IISMY. JYOTHIKA S MINNA ANNAMOL BIBISHA. S KHADEEJA LINTA MARY MARIYA MATHEW CHERIAN JOY P. S. JOJI BABU PM K-TET 1 K-TET 18.2 K-TET 1 K-TET 2 K-TET 1 K-TET 1 K-TET 1&2 K-TET 1&2 MUNNA MARIA NEENU ROSE ROSNA SAI ABCIN AKSHAY ALBIN AMAL AUGUSTINE LAKSHMI SATHEESH JOSEPH BABU FRANCIS ROY JOSE TR JOSE K-TET 1 K-TET 18.2 K-TET 1&2 K-TET 1 K-TET 1&2 K-TET 1 K-TET 1 K-TET 1 K-TET 1 K-TET 1&2