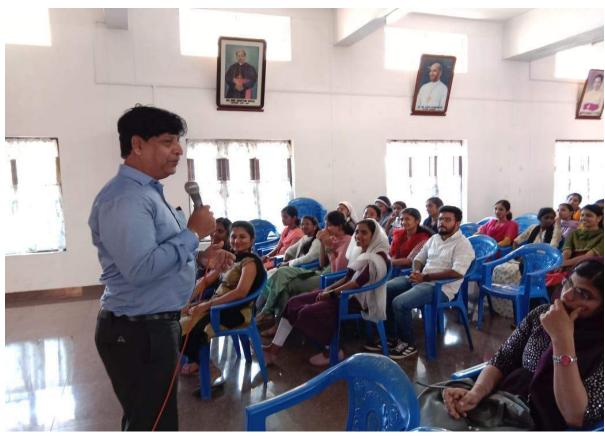

The career guidance and placement cell of St.Thomas College of Teacher Education, Pala provided a career guidance seminar on 15 February 2024. The seminar was led by Addon consultancy services and the class was taken by Sanjay Mishra and team. B.Ed second year students and M.Ed first year students participated in the seminar. Principal Dr. Sr. Beenamma Mathew and Dr.Sunil Thomas (Placement cell coordinator) introduced the Addon consultancy services.