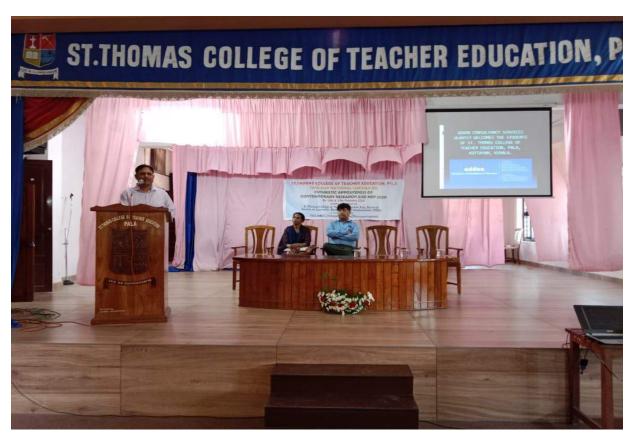

The career guidance and placement cell of St.Thomas College of Teacher Education, Pala provided a career guidance seminar on 15 February 2024. The seminar was led by Addon consultancy services and the class was taken by Sanjay Mishra and team. B.Ed second year students and M.Ed first year students participated in the seminar. Principal Dr. Sr. Beenamma Mathew and Dr.Sunil Thomas (Placement cell coordinator) introduced the Addon consultancy services.