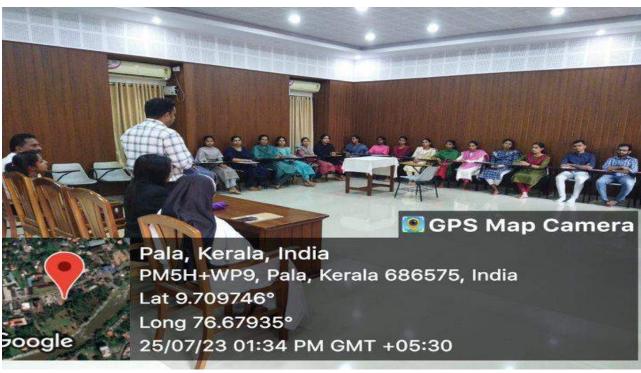

The career guidance and placement cell of St.Thomas College of Teacher Education, Pala provided a career guidance seminar on 15 February 2024. The seminar was led by Addon consultancy services and the class was taken by Sanjay Mishra and team. B.Ed second year students and M.Ed first year students participated in the seminar. Principal Dr. Sr. Beenamma Mathew and Dr.Sunil Thomas (Placement cell coordinator) introduced the Addon consultancy services.