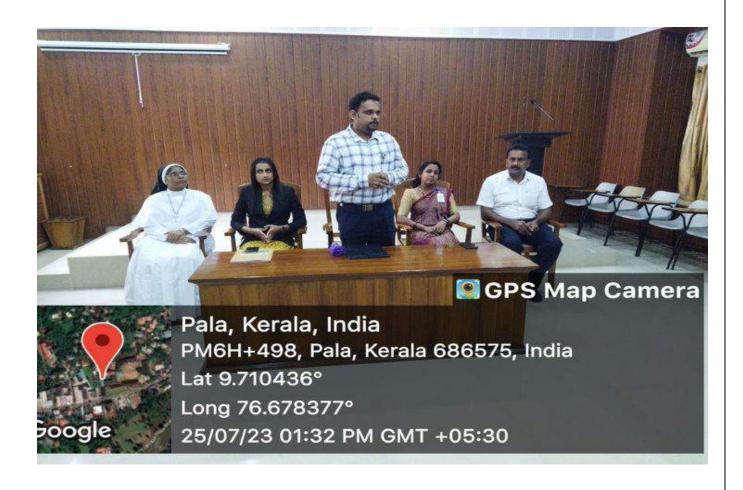

A campus recruitment session was conducted on 2nd February 2024 in the college campus. Three faculty from the Bethlehem International School, Mullapuzhachal, Vazhakulam directed the interview session. Principal Dr.Sr. Beenamma Mathew introduced the faculties to the students.