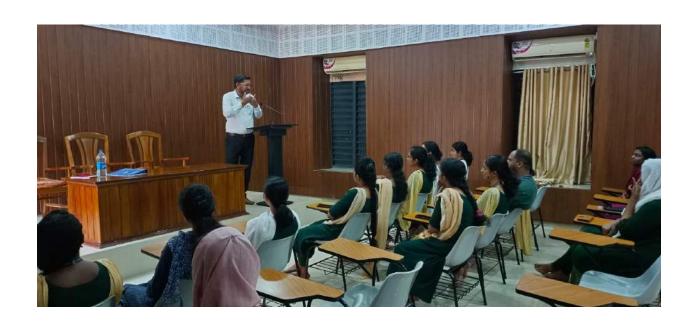

The career guidance and placement cell of St.Thomas College of Teacher Education, Pala provided a career guidance seminar on 15 February 2024. The seminar was led by Addon consultancy services and the class was taken by Sanjay Mishra and team. B.Ed second year students and M.Ed first year students participated in the seminar. Principal Dr. Sr. Beenamma Mathew and Dr.Sunil Thomas (Placement cell coordinator) introduced the Addon consultancy services.