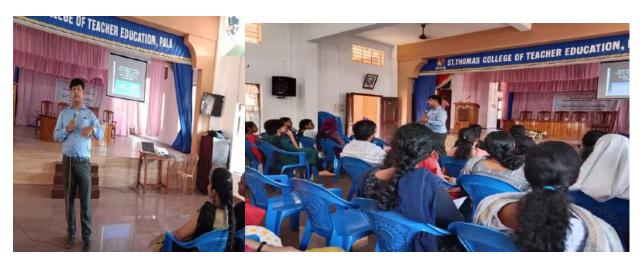

The career guidance and placement cell of St.Thomas College of Teacher Education, Pala provided a career guidance seminar on 15 February 2024. The seminar was led by Addon consultancy services and the class was taken by Sanjay Mishra and team. B.Ed second year students and M.Ed first year students participated in the seminar. Principal Dr. Sr. Beenamma Mathew and Dr.Sunil Thomas (Placement cell coordinator) introduced the Addon consultancy services.