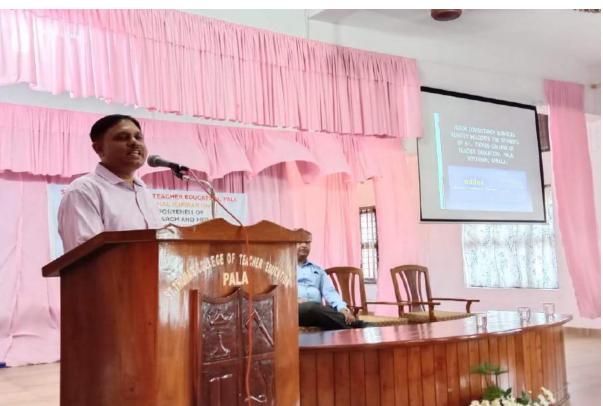

The career guidance and placement cell of St.Thomas College of Teacher Education, Pala provided a career guidance seminar on 15 February 2024. The seminar was led by Addon consultancy services and the class was taken by Sanjay Mishra and team. B.Ed second year students and M.Ed first year students participated in the seminar. Principal Dr. Sr. Beenamma Mathew and Dr.Sunil Thomas (Placement cell coordinator) introduced the Addon consultancy services.