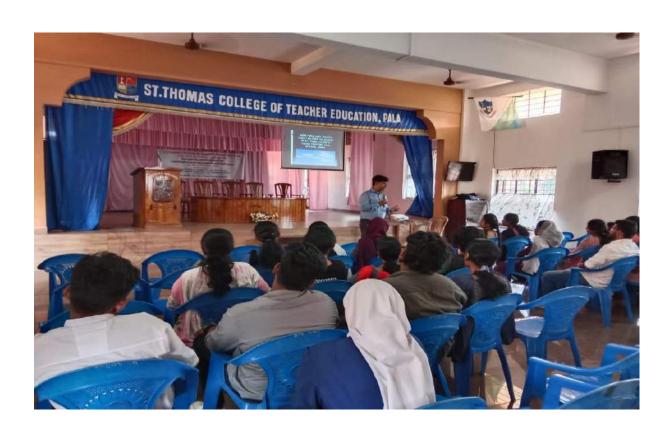

A campus recruitment session was conducted on 2nd February 2024 in the college campus. Three faculty from the Bethlehem International School, Mullapuzhachal, Vazhakulam directed the interview session. Principal Dr.Sr. Beenamma Mathew introduced the faculties to the students.

The details of the students who participated in the interview are given below;

| Sl. No. | Name of the student | Department            |
|---------|---------------------|-----------------------|
| 1       | Riya Treesa Royce   | Mathematics Education |
| 2       | Alphonsa Mathew     | Mathematics Education |
| 3       | Arsha M.S           | Mathematics Education |